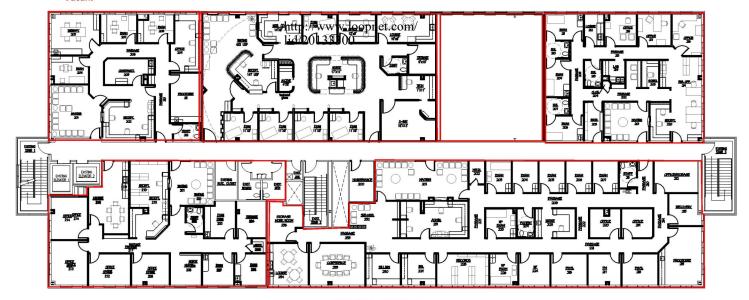

### **AVAILABLE FOR LEASE - SUITES 200 & 205**

Suite 200 - 2,293 rsf Vacant

Suite 205 - 5,793 rsf Vacant