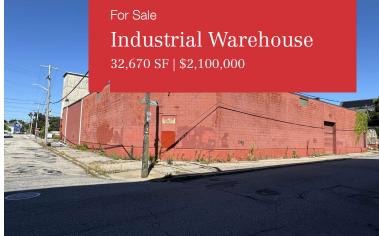

## **Property Description**

With a layout suitable for storage and warehousing needs, 42 Westfield Street combines convenient access with the benefit of a Providence address ideal for businesses looking to balance urban proximity with logistical efficiency. This property offers the perfect blend of accessibility and local resources, enhancing operational efficiency in a thriving regional market.

| OFFERING SUMMARY |  |  |  |
|------------------|--|--|--|
| \$2,100,000      |  |  |  |
| 25,861 SF        |  |  |  |
| 32,670 SF        |  |  |  |
|                  |  |  |  |

| DEMOGRAPHICS |            |                   |  |  |
|--------------|------------|-------------------|--|--|
| Stats        | Population | Avg. HH<br>Income |  |  |
| 0.3 Miles    | 5,464      | \$58,377          |  |  |
| 0.5 Miles    | 14,147     | \$61,161          |  |  |
| 1 Mile       | 44,710     | \$66,574          |  |  |