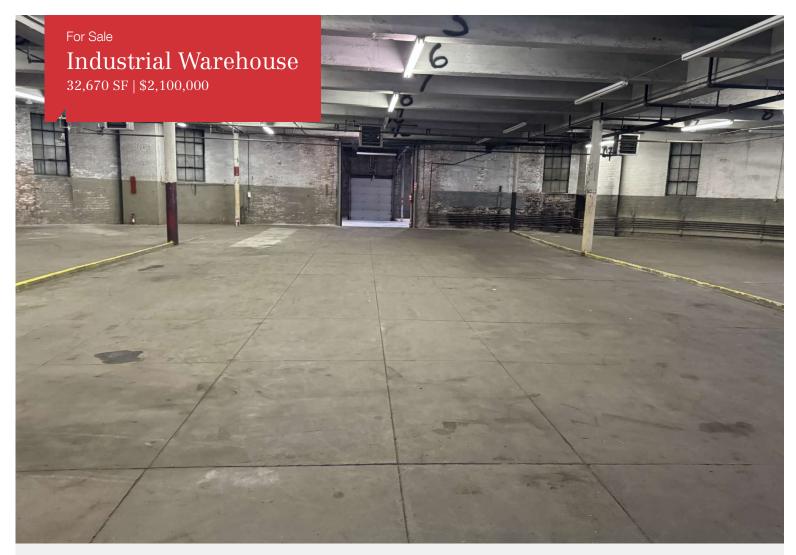

## **Property Highlights**

- 32,000 SF Warehouse
- 16' Clear
- 3 phase power
- 3 Drive in Doors