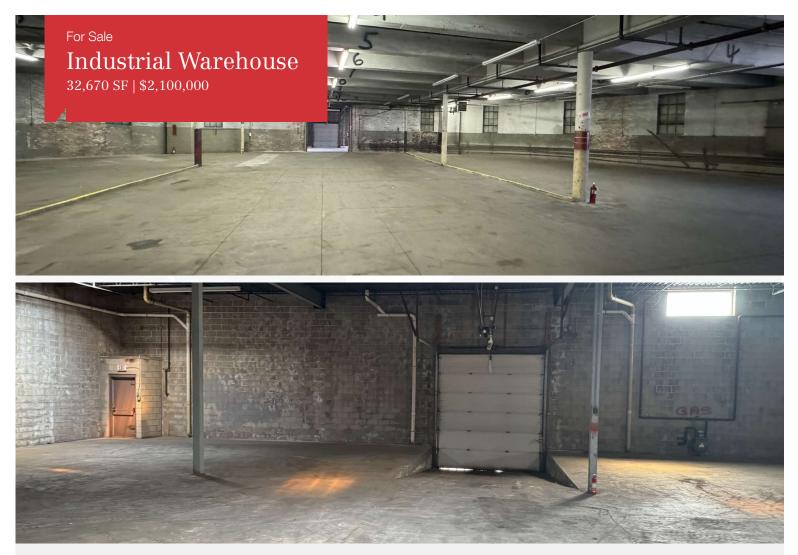

## **Property Highlights**

- 32,000 SF Warehouse
- 16' Clear
- 3 phase power
- 3 Drive in Doors