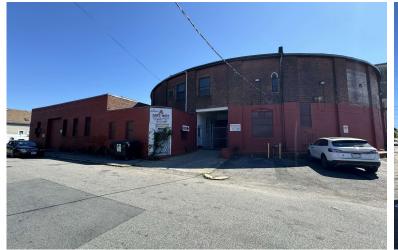

## 42 Westfield St Providence, Rhode Island

Providence, Rhode Island 02907

## **Property Description**

With a layout suitable for storage and warehousing needs, 42 Westfield Street combines convenient access with the benefit of a Providence address ideal for businesses looking to balance urban proximity with logistical efficiency. This property offers the perfect blend of accessibility and local resources, enhancing operational efficiency in a thriving regional market.