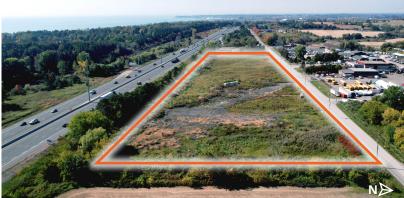

## **Property Details**

| INTERSECTION        | Baseline Rd & Trulls Rd |
|---------------------|-------------------------|
| LOT SIZE            | 9.28 acres              |
| ZONING              | General Industrial (M2) |
| ASKING PRICE        | Contact Listing Agent   |
| <b>TAXES</b> (2023) | \$28,463.22             |

## **Highlights**

South

West

- Industrial zoned land parcel in Durham
- Exceptional frontage on Highway 401 and Baseline Rd
- Zoning allows for a wide range of uses
- Outside storage permitted
- Over 1,200 ft of exposure on Highway 401 and 1,175 sf of exposure on Baseline Rd W
- Minutes from Highway 401, 35 / 115