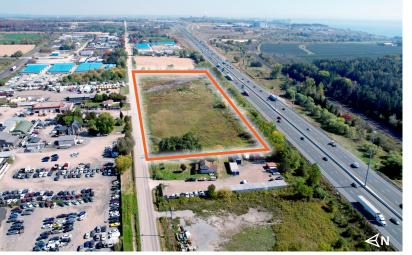

# **9.28** acres

# 1607 Baseline Road W Courtice, ON

## **Property Details**

| INTERSECTION        | Baseline Rd & Trulls Rd |
|---------------------|-------------------------|
| LOT SIZE            | 9.28 acres              |
| ZONING              | General Industrial (M2) |
| ASKING PRICE        | Contact Listing Agent   |
| <b>TAXES</b> (2023) | \$28,463.22             |

## **Highlights**

South

West

- Industrial zoned land parcel in Durham
- Exceptional frontage on Highway 401 and Baseline Rd
- Zoning allows for a wide range of uses
- Outside storage permitted
- Over 1,200 ft of exposure on Highway 401 and 1,175 sf of exposure on Baseline Rd W
- Minutes from Highway 401, 35 / 115