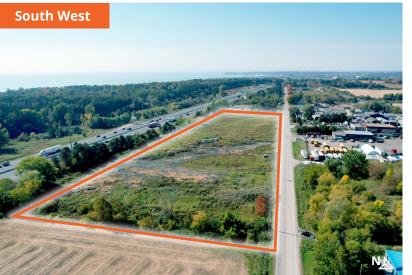

## **Property Details**

| INTERSECTION        | Baseline Rd & Trulls Rd |
|---------------------|-------------------------|
| LOT SIZE            | 9.28 acres              |
| ZONING              | General Industrial (M2) |
| ASKING PRICE        | Contact Listing Agent   |
| <b>TAXES</b> (2023) | \$28,463.22             |

## **Highlights**

South

West

- Industrial zoned land parcel in Durham
- Exceptional frontage on Highway 401 and Baseline Rd
- Zoning allows for a wide range of uses
- Outside storage permitted
- Over 1,200 ft of exposure on Highway 401 and 1,175 sf of exposure on Baseline Rd W
- Minutes from Highway 401, 35 / 115