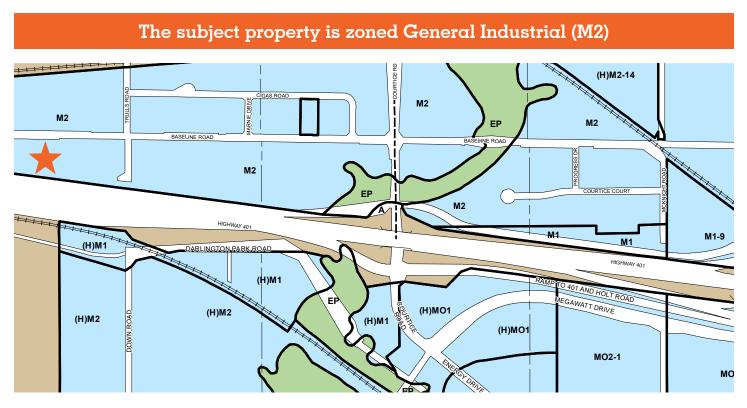

## **Property Details**

| INTERSECTION        | Baseline Rd & Trulls Rd |
|---------------------|-------------------------|
| LOT SIZE            | 9.28 acres              |
| ZONING              | General Industrial (M2) |
| ASKING PRICE        | Contact Listing Agent   |
| <b>TAXES</b> (2023) | \$28,463.22             |

## **Highlights**

South

West

- Industrial zoned land parcel in Durham
- Exceptional frontage on Highway 401 and Baseline Rd
- Zoning allows for a wide range of uses
- Outside storage permitted
- Over 1,200 ft of exposure on Highway 401 and 1,175 sf of exposure on Baseline Rd W
- Minutes from Highway 401, 35 / 115