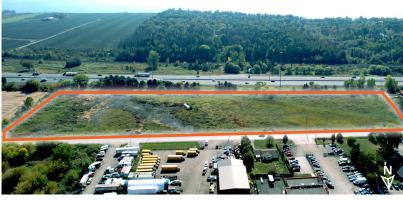

## **Property Details**

| INTERSECTION        | Baseline Rd & Trulls Rd |
|---------------------|-------------------------|
| LOT SIZE            | 9.28 acres              |
| ZONING              | General Industrial (M2) |
| ASKING PRICE        | Contact Listing Agent   |
| <b>TAXES</b> (2023) | \$28,463.22             |

## **Highlights**

South

West

- Industrial zoned land parcel in Durham
- Exceptional frontage on Highway 401 and Baseline Rd
- Zoning allows for a wide range of uses
- Outside storage permitted
- Over 1,200 ft of exposure on Highway 401 and 1,175 sf of exposure on Baseline Rd W
- Minutes from Highway 401, 35 / 115