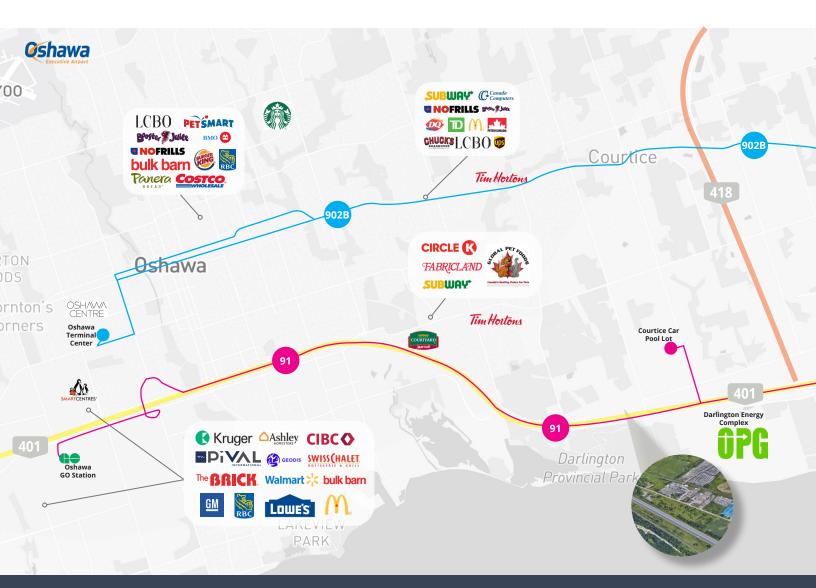

#### **Durham Regional & GO Transit**

Newcastle / Oshawa Express GO

#### **Drive Times**

7 Minutes to Highway 401 (6.6 km)

- 9 Minutes to Highway 418 (7.8 km)
- 16 Minutes to Oshawa Airport (14.5 km)
- 45 Minutes to Downtown Toronto (68.6 km)
- 55 Minutes to Pearson Airport(75.6 km)