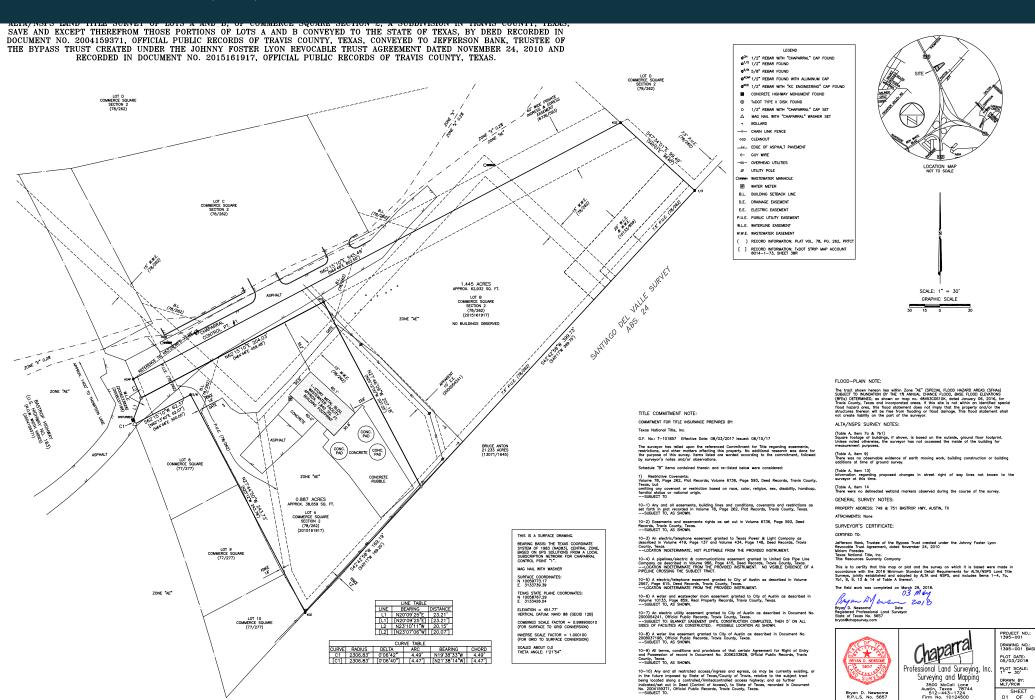

### 2.33 AC with 1,751 SF Warehouse

749 and 751 Bastrop Highway, Austin, TX 78742