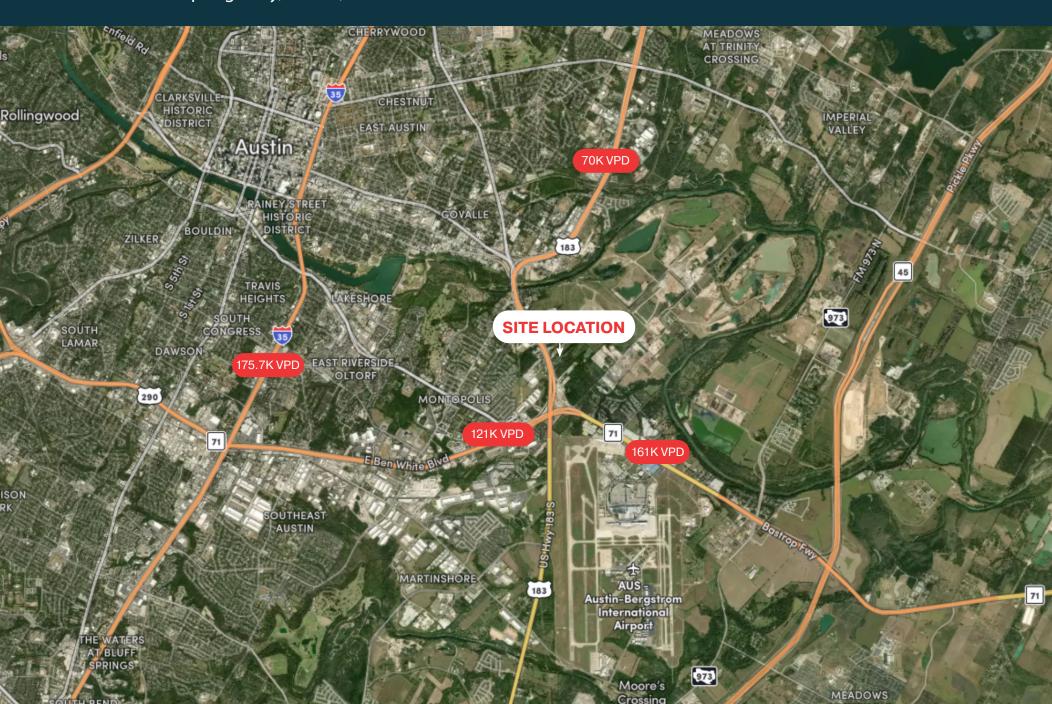

#### **Property Highlights**

- 2.33 AC on US 183
- +/- 1,750 SF metal warehouse | 18' clear height | (1) 12' W x 14' H overhead door
- LÍ Zoning
- Ingress/Egress on US 183 frontage road
- Easy access to US-183, SH-71, IH-35, and SH-130