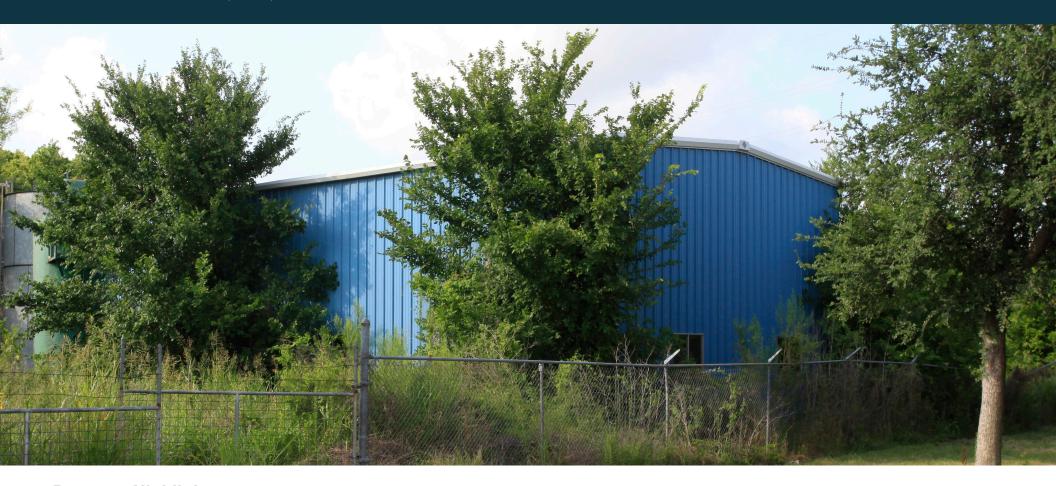

#### **Property Highlights**

- 2.33 AC on US 183
- +/- 1,750 SF metal warehouse | 18' clear height | (1) 12' W x 14' H overhead door
- LÍ Zoning
- Ingress/Egress on US 183 frontage road
- Easy access to US-183, SH-71, IH-35, and SH-130