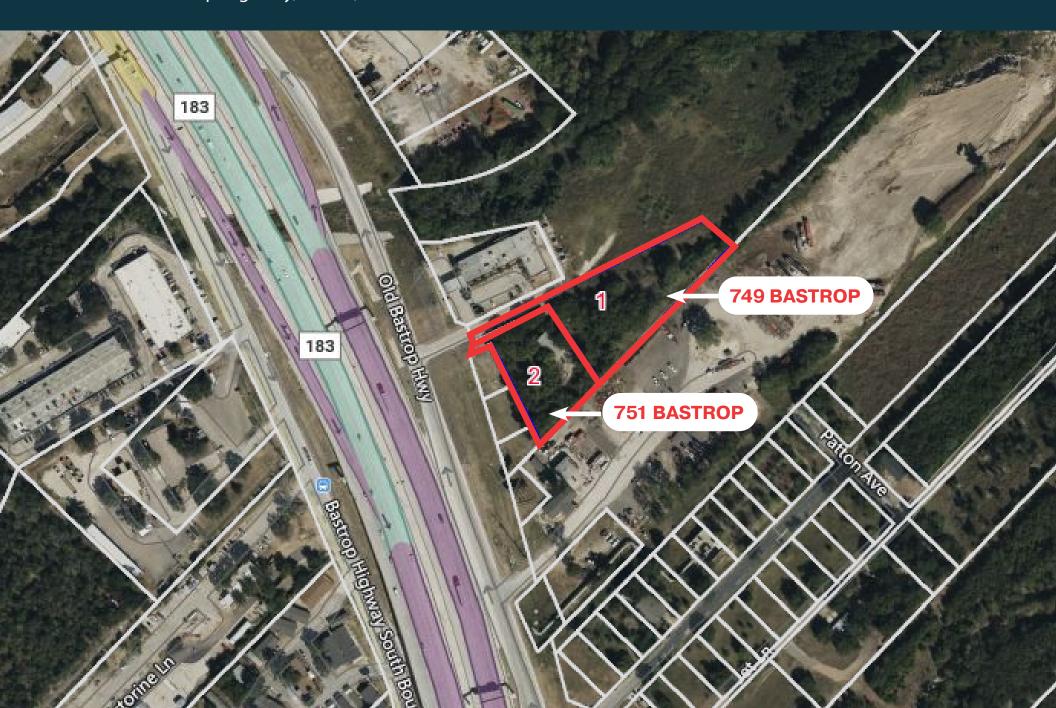

## 2.33 AC with 1,751 SF Warehouse

749 and 751 Bastrop Highway, Austin, TX 78742

#### **Property Highlights**

- 2.33 AC on US 183
- +/- 1,750 SF metal warehouse | 18' clear height | (1) 12' W x 14' H overhead door
- LÍ Zoning
- Ingress/Egress on US 183 frontage road
- Easy access to US-183, SH-71, IH-35, and SH-130