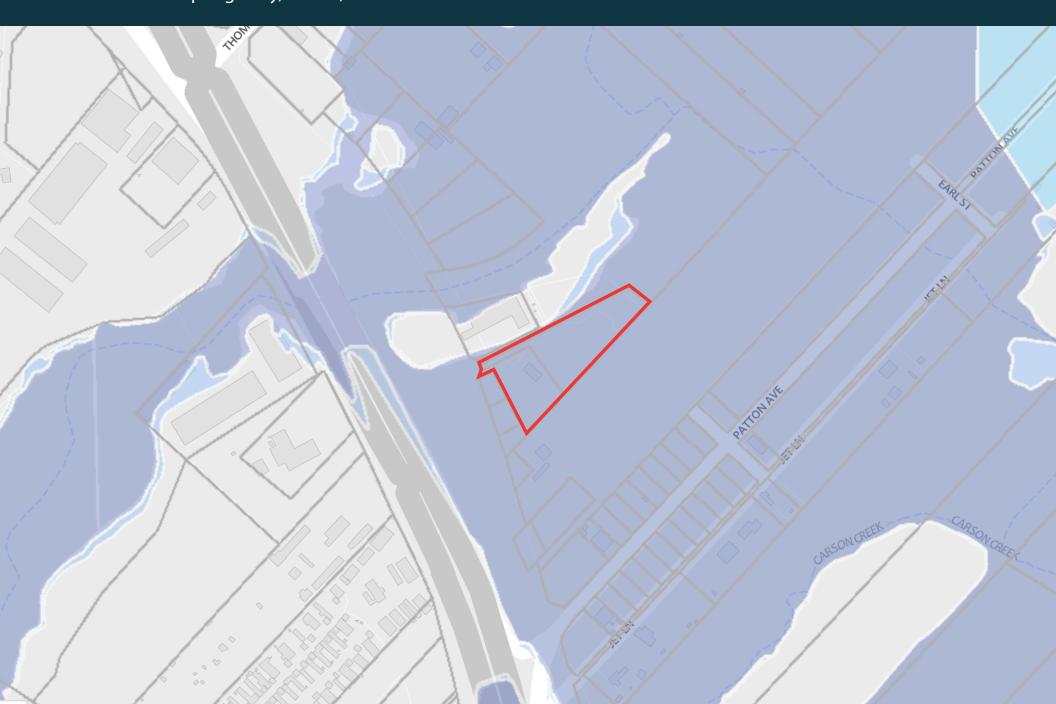

## 2.33 AC with 1,751 SF Warehouse

749 and 751 Bastrop Highway, Austin, TX 78742

#### **Property Highlights**

- 2.33 AC on US 183
- +/- 1,750 SF metal warehouse | 18' clear height | (1) 12' W x 14' H overhead door
- LÍ Zoning
- Ingress/Egress on US 183 frontage road
- Easy access to US-183, SH-71, IH-35, and SH-130