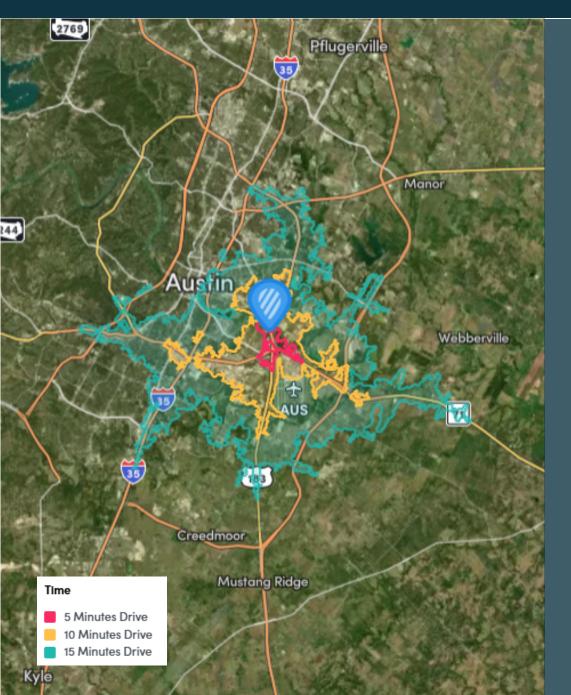

## 2.33 AC with 1,751 SF Warehouse

749 and 751 Bastrop Highway, Austin, TX 78742

| POPULATION                  | 5 MIN    | 10 MIN   | 15 MIN   |
|-----------------------------|----------|----------|----------|
| 2025 Population             | 3,373    | 34,120   | 240,215  |
| 2030 Population Projection  | 3,410    | 37,362   | 255,319  |
| Population Growth 2025-2030 | 1.097%   | 9.502%   | 6.288%   |
| Median Age                  | 33       | 33       | 33       |
|                             |          |          |          |
| HOUSEHOLD                   |          |          |          |
| 2025 Households             | 1,071    | 12,250   | 102,392  |
| 2030 Household Projection   | 1,098    | 12,250   | 102,392  |
| Avg Household Income        | \$68,000 | \$98,500 | \$99,100 |
| Median Household Income     | \$51,000 | \$77,200 | \$73,700 |

Source: AlphaMap