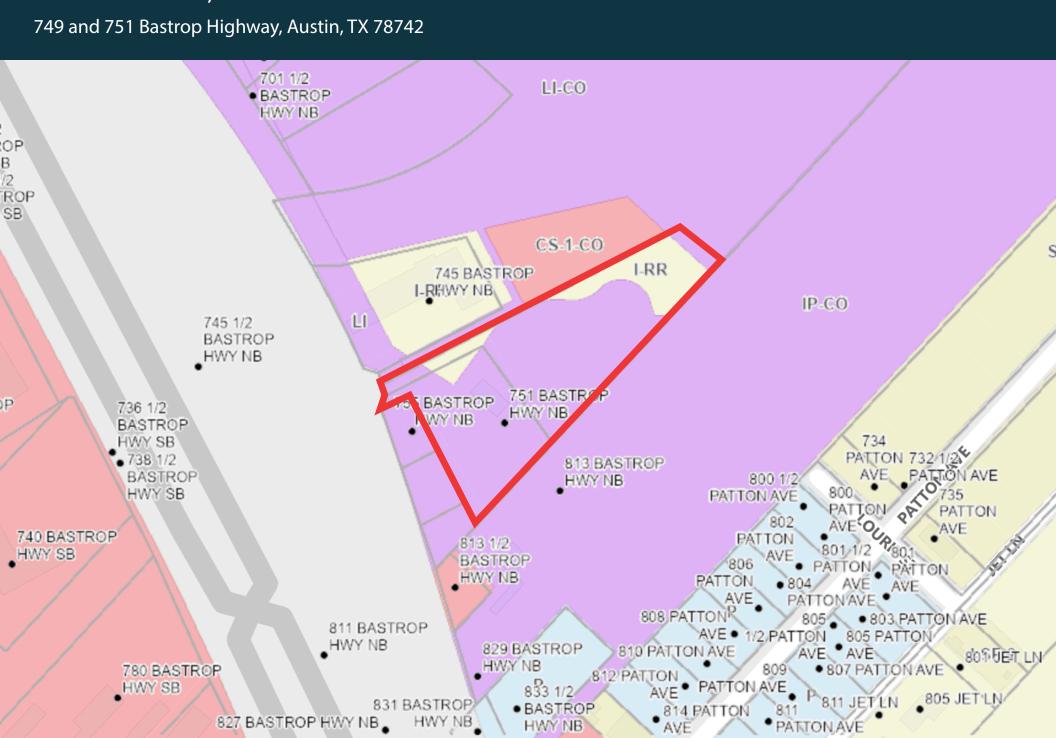

#### **Property Highlights**

- 2.33 AC on US 183
- +/- 1,750 SF metal warehouse | 18' clear height | (1) 12' W x 14' H overhead door
- LÍ Zoning
- Ingress/Egress on US 183 frontage road
- Easy access to US-183, SH-71, IH-35, and SH-130