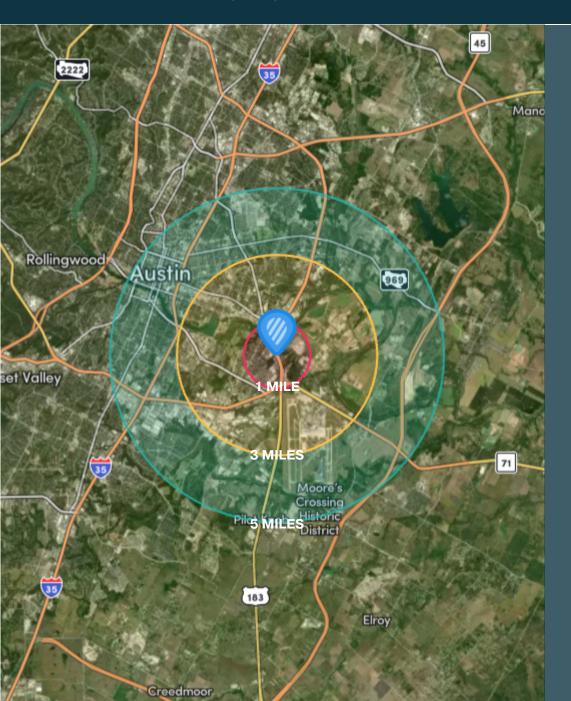

## 2.33 AC with 1,751 SF Warehouse

749 and 751 Bastrop Highway, Austin, TX 78742

| POPULATION                  | 1 MILE   | 3 MILES  | 5 MILES   |
|-----------------------------|----------|----------|-----------|
| 2025 Population             | 5,613    | 73,242   | 238,245   |
| 2030 Population Projection  | 6,785    | 73,989   | 359,472   |
| Population Growth 2025-2030 | 3.136%   | 7.677%   | 6.931%    |
| Median Age                  | 34       | 32       | 32        |
|                             |          |          |           |
| HOUSEHOLD                   |          |          |           |
| 2025 Households             | 1,884    | 32,278   | 101,725   |
| 2030 Household Projection   | 1,969    | 35,269   | 110,731   |
| Avg Household Income        | \$76,700 | \$92,100 | \$114,100 |
| Median Household Income     | \$55,900 | \$69,400 | \$74,800  |

Source: AlphaMap