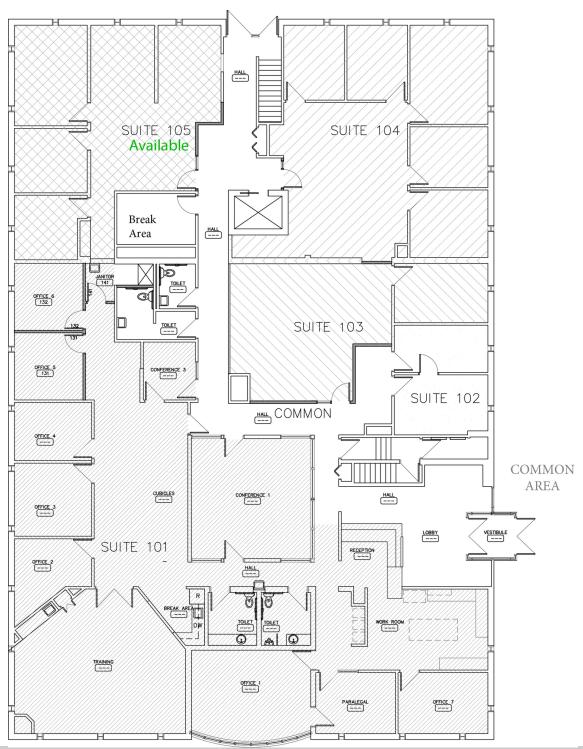

## **AVAILABLE SPACES**

| SPACE     | LEASE RATE    | SIZE (SF) |
|-----------|---------------|-----------|
| Suite 105 | \$18.00 SF/yr | 1,288 SF  |