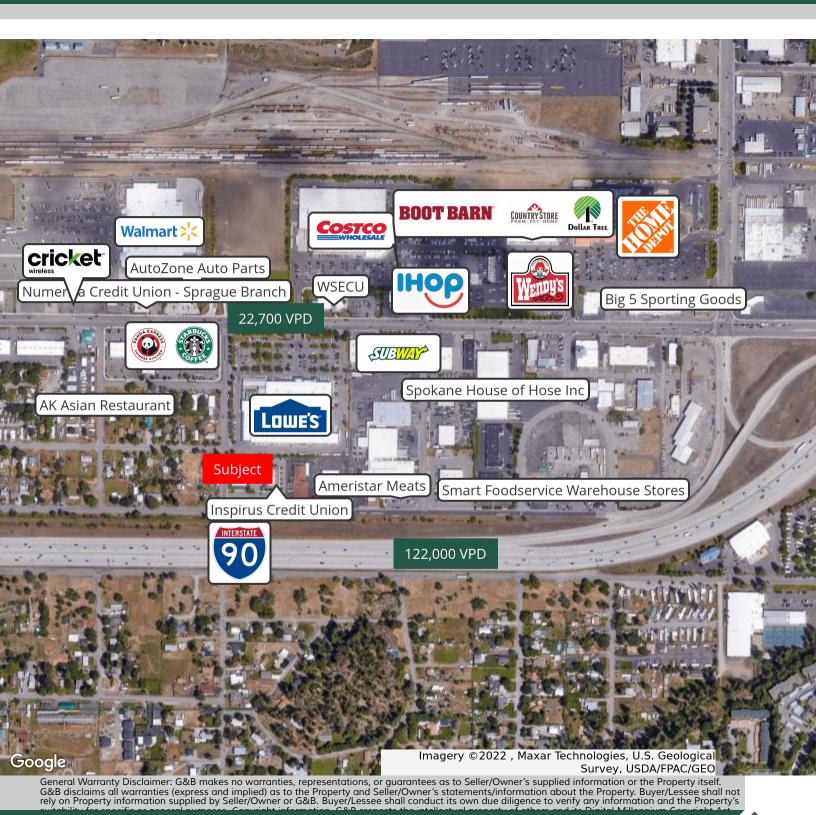

## **PROPERTY FEATURES**

- Off-Street Parking
- · Centrally Located
- Freeway Reader Board Signage
- Convenient Location between Spokane & Spokane Valley
- New owner is currently renovating the interior. Call for more details.