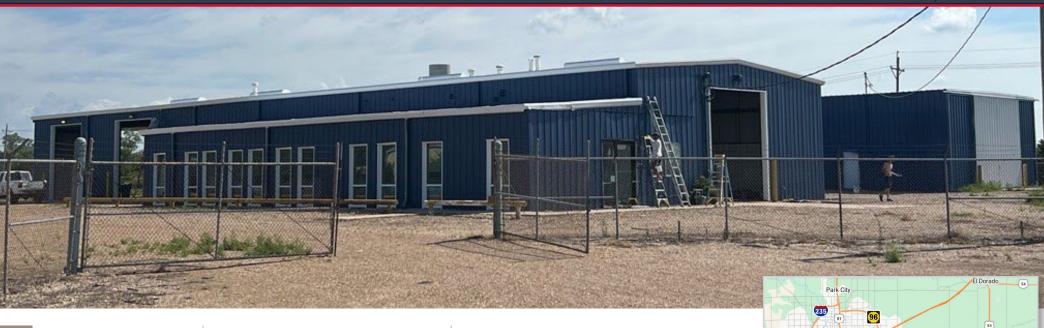

7710 9th Ave. | Winfield, KS 67156 **SALE** \$350,000.00

SITE SIZE

196,020 SF (4.5 ACRES)

**BUILDING SF** 10,260 SF MAIN BLDG.: 8,100 SF EAST BLDG.: 2,160 SF

**YEAR BUILT** 1975

**CONSTRUCTION**METAL ON STEEL

#### PROPERTY HIGHLIGHTS

- Industrial investment available for purchase within Strother Field Airport Industrial Park.
- Recent update to offices.
- New LED lights.
- New automatic overhead doors.
- Drain separators in both buildings.
- Building exterior repainted July 2024.
- Fenced and rocked yard (3) 30' access gates.
- Finacial information available upon request.