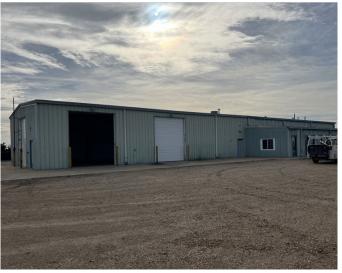

# **EAST BUILDING**

CEILING HEIGHT: 18' DRIVE-THRU SLIDING DOORS: 2, 18'X15'

- SHOP HEAT
- POWER
- PARTIALLY INSULATED

#### PROPERTY HIGHLIGHTS

- Industrial investment available for purchase within Strother Field Airport Industrial Park.
- Recent update to offices.
- New LED lights.
- New automatic overhead doors.
- Drain separators in both buildings.
- Building exterior repainted July 2024.
- Fenced and rocked yard (3) 30' access gates.
- Finacial information available upon request.