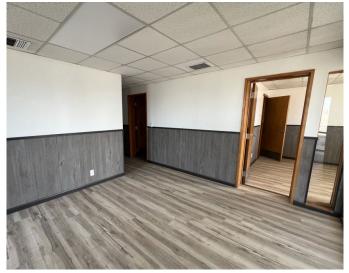

## **MAIN BUILDING**

CEILING HEIGHT: 13.5' AT EAVE OVERHEAD DOORS: 4

- AIR LINES THROUGHOUT
- NATURAL GAS HEATED SHOP AREA
- COMPRESSOR ROOM
- 10 OFFICES, RECEPTION AREA, 3 RESTROOMS

#### PROPERTY HIGHLIGHTS

- Industrial investment available for purchase within Strother Field Airport Industrial Park.
- Recent update to offices.
- New LED lights.
- New automatic overhead doors.
- Drain separators in both buildings.
- Building exterior repainted July 2024.
- Fenced and rocked yard (3) 30' access gates.
- Finacial information available upon request.