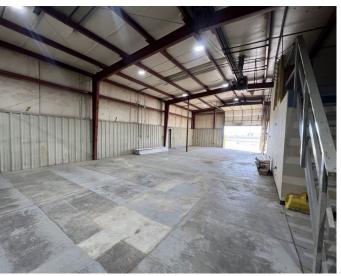

## **MAIN BUILDING**

CEILING HEIGHT: 13.5' AT EAVE OVERHEAD DOORS: 4

- AIR LINES THROUGHOUT
- NATURAL GAS HEATED SHOP AREA
- COMPRESSOR ROOM
- 10 OFFICES, RECEPTION AREA, 3 RESTROOMS

# **EAST BUILDING**

CEILING HEIGHT: 18' DRIVE-THRU SLIDING DOORS: 2, 18'X15'

- SHOP HEAT
- POWER
- PARTIALLY INSULATED

#### PROPERTY HIGHLIGHTS

- Industrial investment available for purchase within Strother Field Airport Industrial Park.
- Recent update to offices.
- New LED lights.
- New automatic overhead doors.
- Drain separators in both buildings.
- Building exterior repainted July 2024.
- Fenced and rocked yard (3) 30' access gates.
- Finacial information available upon request.