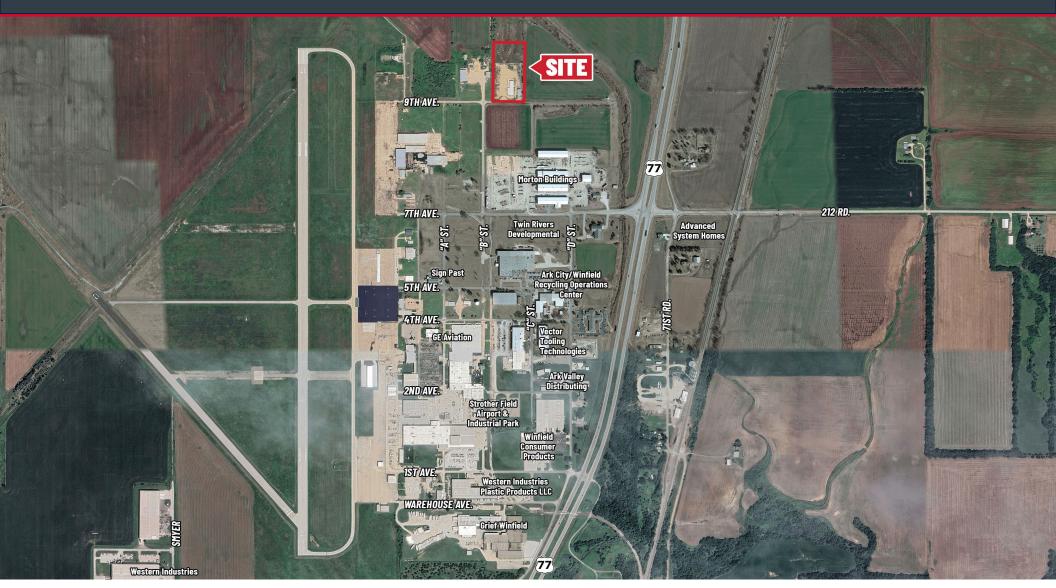

7710 9th Ave. | Winfield, KS 67156 **SALE** \$350,000.00

SITE SIZE

196,020 SF (4.5 ACRES)

**BUILDING SF** 10,260 SF MAIN BLDG.: 8,100 SF EAST BLDG.: 2,160 SF

**YEAR BUILT** 1975

**CONSTRUCTION**METAL ON STEEL

#### PROPERTY HIGHLIGHTS

- Industrial investment available for purchase within Strother Field Airport Industrial Park.
- Recent update to offices.
- New LED lights.
- New automatic overhead doors.
- Drain separators in both buildings.
- Building exterior repainted July 2024.
- Fenced and rocked yard (3) 30' access gates.
- Finacial information available upon request.