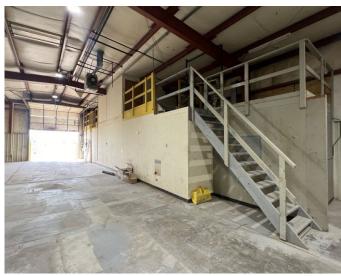

## **MAIN BUILDING**

CEILING HEIGHT: 13.5' AT EAVE OVERHEAD DOORS: 4

- AIR LINES THROUGHOUT
- NATURAL GAS HEATED SHOP AREA
- COMPRESSOR ROOM
- 10 OFFICES, RECEPTION AREA, 3 RESTROOMS

# **EAST BUILDING**

CEILING HEIGHT: 18' DRIVE-THRU SLIDING DOORS: 2, 18'X15'

- SHOP HEAT
- POWER
- PARTIALLY INSULATED

#### PROPERTY HIGHLIGHTS

- Industrial investment available for purchase within Strother Field Airport Industrial Park.
- Recent update to offices.
- New LED lights.
- New automatic overhead doors.
- Drain separators in both buildings.
- Building exterior repainted July 2024.
- Fenced and rocked yard (3) 30' access gates.
- Finacial information available upon request.