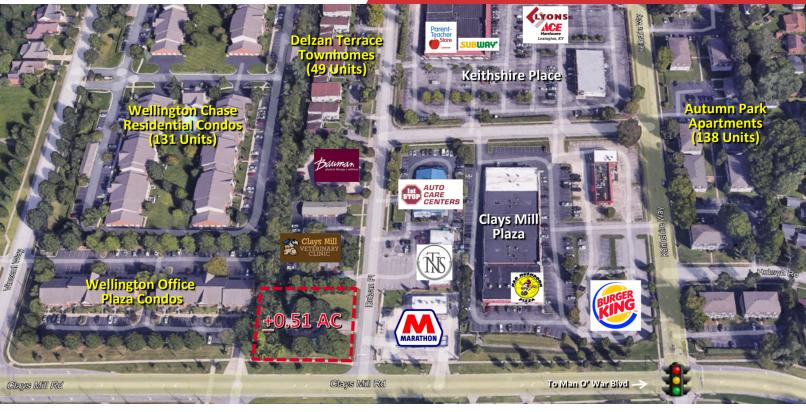

# Clays Mill Road Development Lot

3326 Clays Mill Road & 641 Delzan Place Lexington, Kentucky 40503

#### **Property Highlights**

- · Development lot for ground lease or build-to-suit
- +/-0.5 acre with direct frontage on Clays Mill Road
- Situated at the corner of Delzan Place and Clays Mill Road with easy access to Man O' War Boulevard, Blue Grass Airport and downtown Lexington
- The site is well-positioned to take advantage of established traffic patterns to the major arteries serving the Lexington region offering quick and convenient access from Nicholasville Road and Reynolds Road/Wellington Way
- Traffic Count: +/-12,953 ('20) ADT on Clays Mill Road near the site
- · Zoned P-1, Professional Office
- Reduced Rental Rate: \$3,450 per month ground lease or buildto-suit