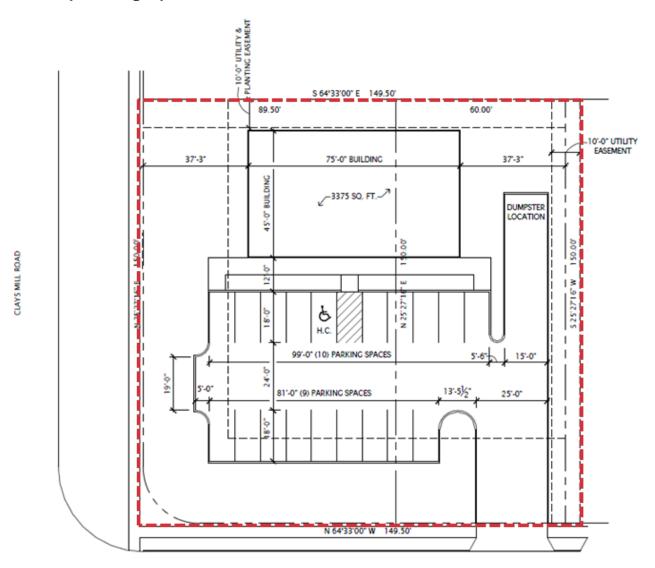

#### Option 1 - Proposed Site Plan

- <u>+</u>3,375 SF building
- 19 parking spaces

DELZAN PLACE 60' RICHT-OF-WAY

0.5 Acres | \$3,450.00 per month Development Lot