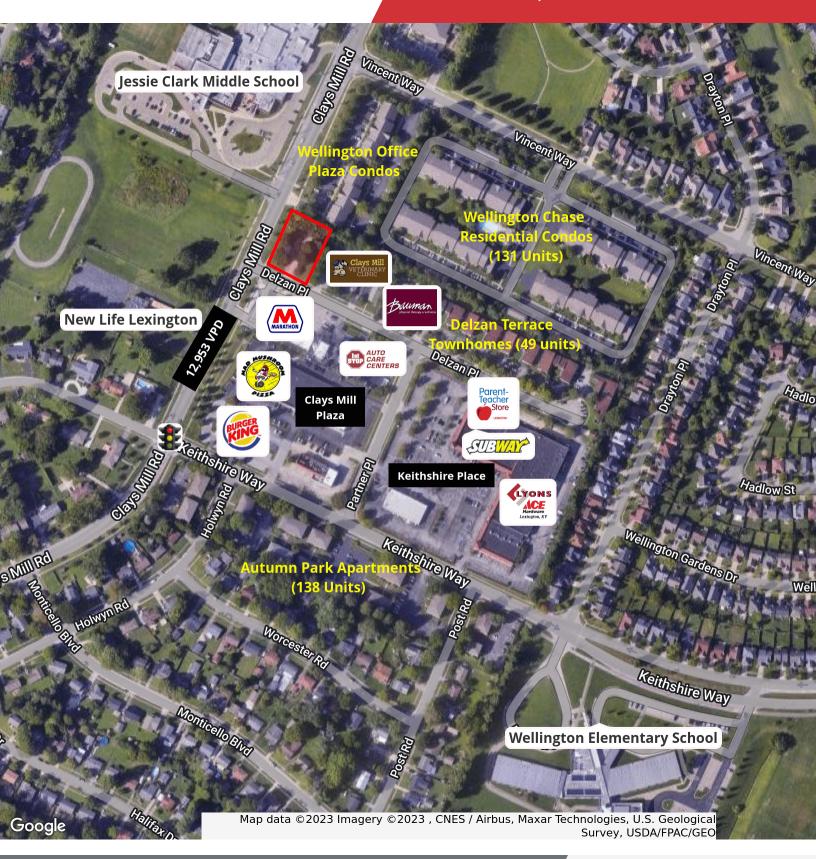

# Clays Mill Road Development Lot

3326 Clays Mill Road & 641 Delzan Place Lexington, Kentucky 40503

#### **Property Highlights**

- · Development lot for ground lease or build-to-suit
- +/-0.5 acre with direct frontage on Clays Mill Road
- Situated at the corner of Delzan Place and Clays Mill Road with easy access to Man O' War Boulevard, Blue Grass Airport and downtown Lexington
- The site is well-positioned to take advantage of established traffic patterns to the major arteries serving the Lexington region offering quick and convenient access from Nicholasville Road and Reynolds Road/Wellington Way
- Traffic Count: +/-12,953 ('20) ADT on Clays Mill Road near the site
- · Zoned P-1, Professional Office
- Reduced Rental Rate: \$3,450 per month ground lease or buildto-suit