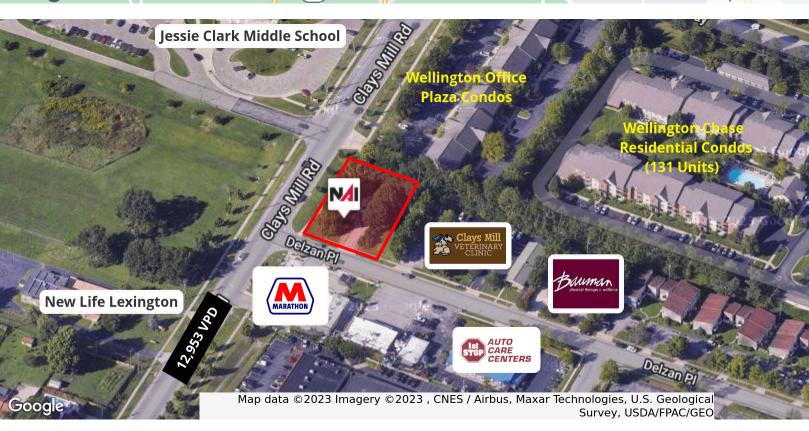

#### **Property Highlights**

- · Development lot for ground lease or build-to-suit
- +/-0.5 acre with direct frontage on Clays Mill Road
- Situated at the corner of Delzan Place and Clays Mill Road with easy access to Man O' War Boulevard, Blue Grass Airport and downtown Lexington
- The site is well-positioned to take advantage of established traffic patterns to the major arteries serving the Lexington region offering quick and convenient access from Nicholasville Road and Reynolds Road/Wellington Way
- Traffic Count: +/-12,953 ('20) ADT on Clays Mill Road near the site
- · Zoned P-1, Professional Office
- Reduced Rental Rate: \$3,450 per month ground lease or buildto-suit