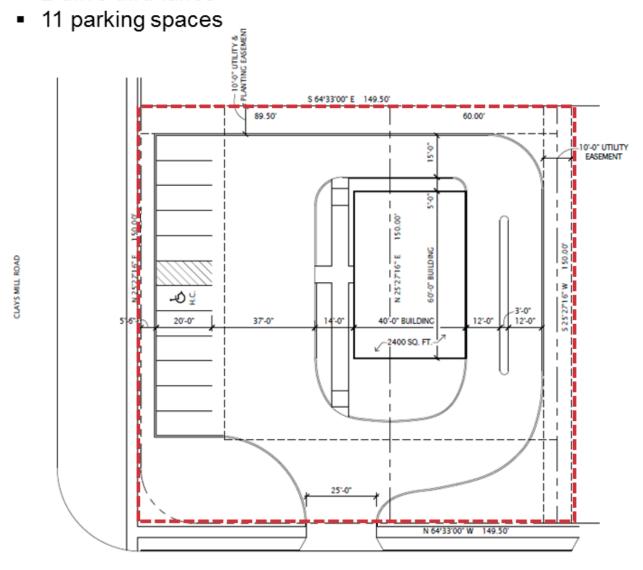

#### Option 2- Proposed Site Plan

- <u>+</u>2,400 SF building
- 2 drive-thru lanes

DELZAN PLACE 60' RIGHT-OF-WAY

0.5 Acres | \$3,450.00 per month Development Lot

0.5 Acres | \$3,450.00 per month Development Lot