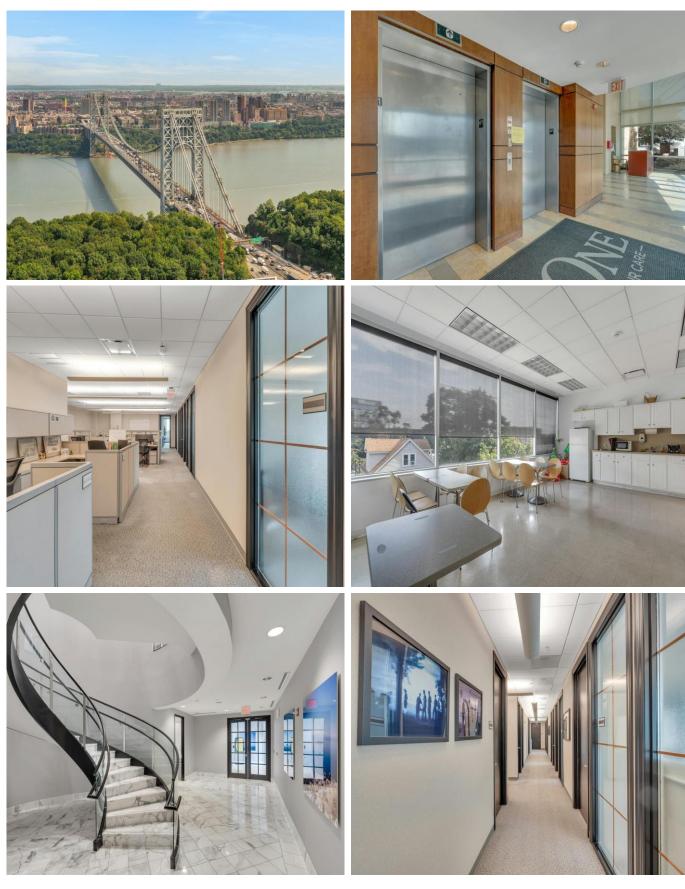

2 elevators servicing all levels.

Expansive lobby with lots of glass, and high ceilings.

Building back up generator.

Camera Security, Key Fob Access.

Secured covered parking.

Washington Bridge Plaza across the street with Walgreens, Bank, various dining options, and other shops.

## 173 Bridge Plaza North Photos