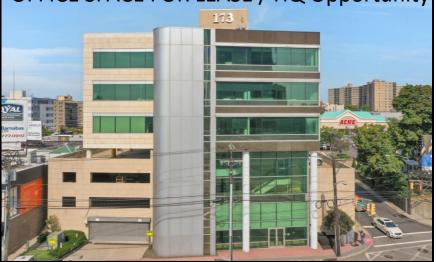

## OFFICE SPACE FOR LEASE / HQ Opportunity

173 BRIDGE PLAZA NORTH (Corner of Lemoine Ave.) Fort Lee, NJ 07024 Full Building Opportunity or Will Divide

## **OVERVIEW**:

Three floors of approximately 14,700 rentable square feet. ABLE TO DIVIDE. Lease an entire floor or the possibility of the entire building of 44,095 square feet. HQ opportunity. Incredible visible location on the corner of Bridge Plaza North and Lemoine Ave. Available billboard signage visible from the George Washington Bridge entrance ramp and NJ highways over 50,000 cars per day