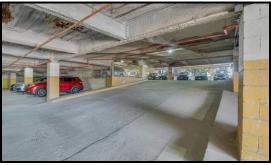

2 elevators servicing all levels.

Expansive lobby with lots of glass, and high ceilings.

Building back up generator.

Camera Security, Key Fob Access.

Secured covered parking.

Washington Bridge Plaza across the street with Walgreens, Bank, various dining options, and other shops.

## 173 Bridge Plaza North Photos