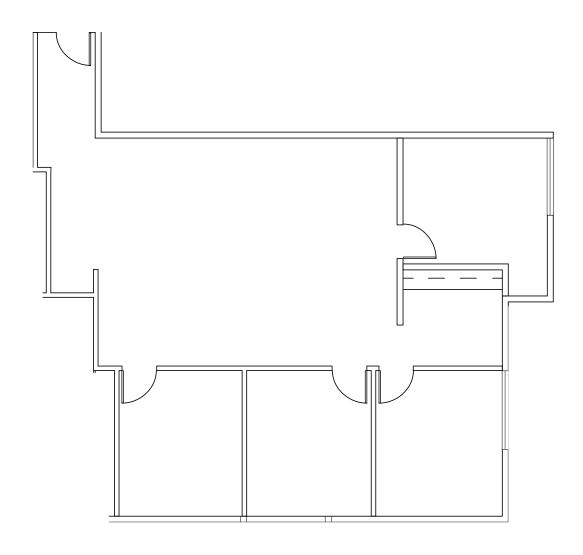

### SUITE 102 \( \pm \)1,612 RENTABLE SQUARE FEET

### SUITE 103 \( \pmu\_2,200\) RENTABLE SQUARE FEET