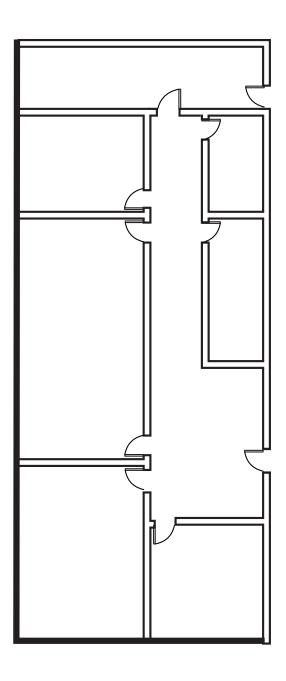

### SUITE 100 ±6,061 RENTABLE SQUARE FEET

### SUITE 102 \( \pm \)1,612 RENTABLE SQUARE FEET

### SUITE 103 \( \pmu\_2,200\) RENTABLE SQUARE FEET