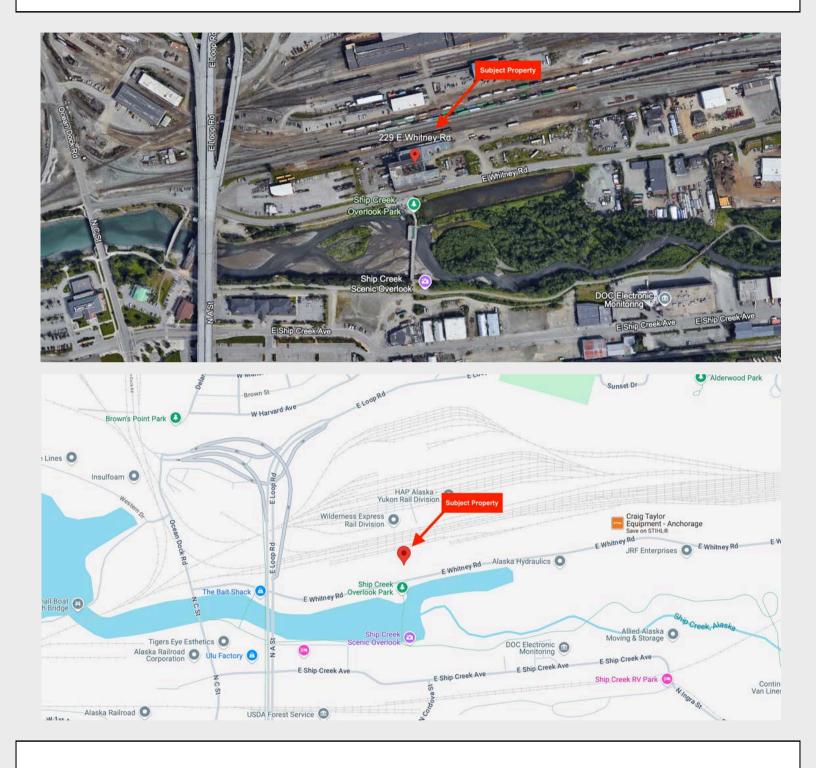

SPACE 5,964 SF to 26,505 SF AVAILABLE



# Albert Circosta, SIOR OWNER & BROKER

# 229 E WHITNEY ROAD ANCHORAGE, ALASKA 99501

### PROPERTY DETAILS

- Lease Rates:
  - o Level 1 Lease Rate: \$1.10 per square foot
  - o Level 2 Lease Rate: \$1.20 per square foot
- Tenant to pay gas, electric, land lease costs and triple net expenses.
- 5,964SF to 26,505 SF AVAILABLE
- Building Size: 67,348 SF
- Lot Size: 248,319 SF
- Zoned PLI-P, Public Lands and Institutions District

Description: Excellent warehouse space available for sublease in an updated and well-kept modern Downtown manufacturing building. This versatile space is perfect for a variety of uses, including storage, light manufacturing or other business operations.



# Albert Circosta, SIOR OWNER & BROKER

# FLOOR PLANS



# LOCATION



# Albert Circosta, SIOR OWNER & BROKER

















### CONFIDENTIALITY NOTICE AND DISCLAIMER

This marketing material and any documents accompanying it may contain proprietary, confidential and/or other information protected from disclosure. The information transmitted is intended only for the use of the individual(s) named above. If you are not the intended recipient of the transmitted information, you are hereby notified that disclosing, copying, distributing, or taking action in reliance on the contents of this message is strictly prohibited. If you have received this transmission in error, notify the sender, and delete the information

These statements and the information herein is based upon information furnished by the principals, municipalities, institutions, State of Alaska,