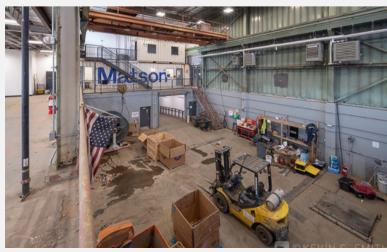

Description: Excellent warehouse space available for sublease in an updated and well-kept modern Downtown manufacturing building. This versatile space is perfect for a variety of uses, including storage, light manufacturing or other business operations.