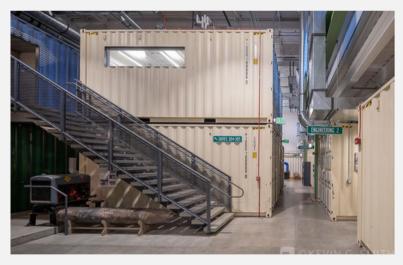

Description: Excellent warehouse space available for sublease in an updated and well-kept modern Downtown manufacturing building. This versatile space is perfect for a variety of uses, including storage, light manufacturing or other business operations.