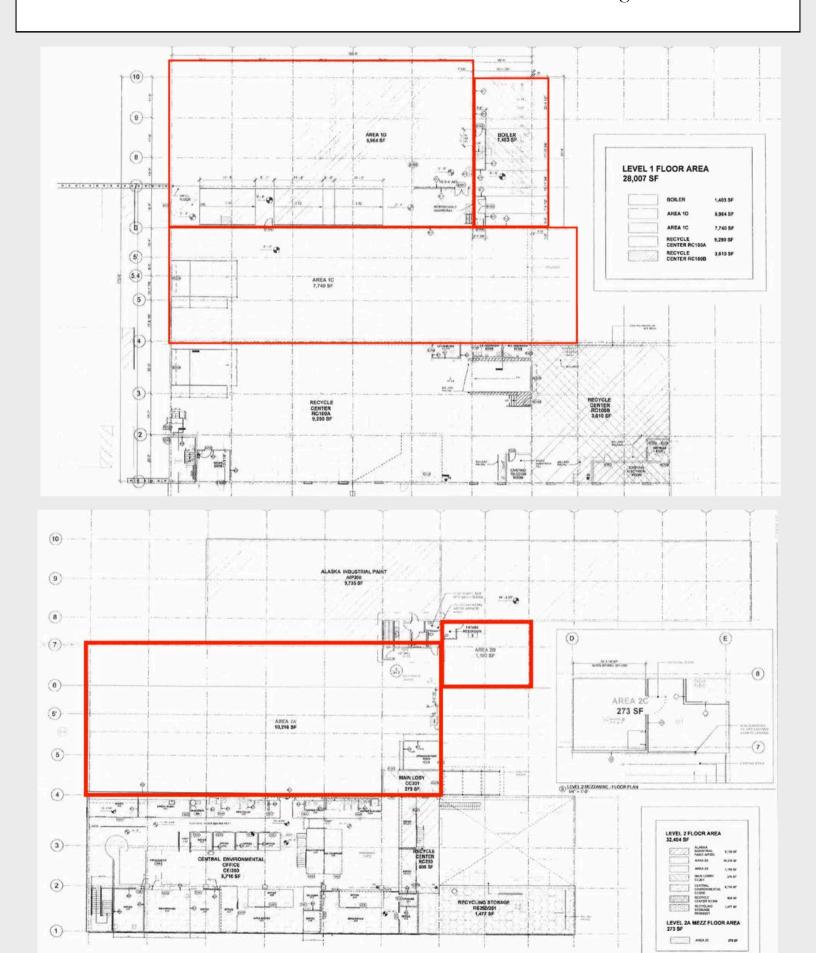

# FLOOR PLANS

### PROPERTY DETAILS

- Lease Rates:
  - o Level 1 Lease Rate: \$1.10 per square foot
  - o Level 2 Lease Rate: \$1.20 per square foot
- Tenant to pay gas, electric, land lease costs and triple net expenses.
- 5,964SF to 26,505 SF AVAILABLE
- Building Size: 67,348 SF
- Lot Size: 248,319 SF
- Zoned PLI-P, Public Lands and Institutions District