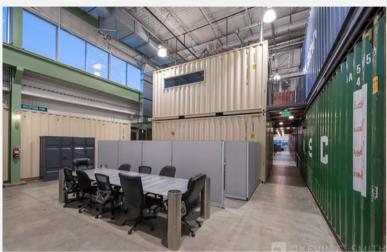

Description: Excellent warehouse space available for sublease in an updated and well-kept modern Downtown manufacturing building. This versatile space is perfect for a variety of uses, including storage, light manufacturing or other business operations.

# FLOOR PLANS