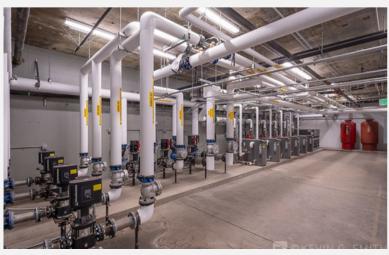

Description: Excellent warehouse space available for sublease in an updated and well-kept modern Downtown manufacturing building. This versatile space is perfect for a variety of uses, including storage, light manufacturing or other business operations.