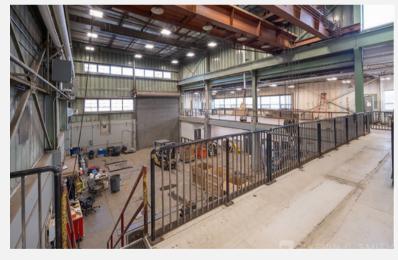

Description: Excellent warehouse space available for sublease in an updated and well-kept modern Downtown manufacturing building. This versatile space is perfect for a variety of uses, including storage, light manufacturing or other business operations.