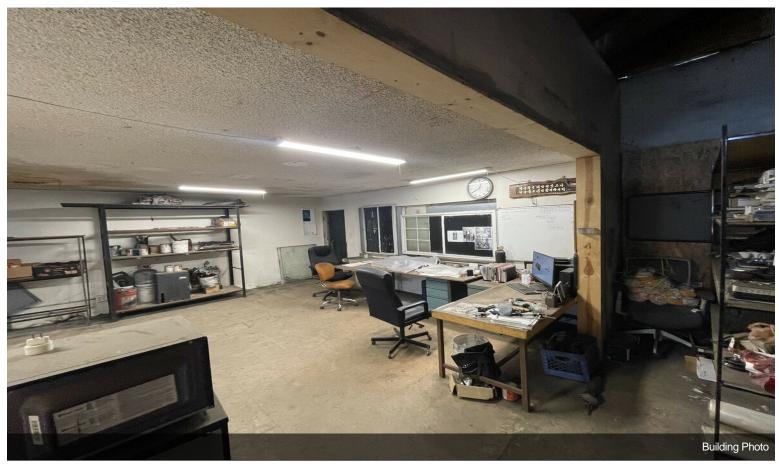

## 3404 E Olympic Blvd

\$1,250,000

This is a rare and fantastic opportunity to own a corner industrial property with office and outdoor work area, all located within the Federal Opportunity Zone! It is a perfect property for an owner-user but it can be developed into anything your dream of! The property is in a prime location just blocks from the 5, 710, 60, and 110 freeways, situated on highly trafficked Olympic Blvd, offering excellent visibility. Zoned LA City M2-1-CUGU, the property allows for various light industrial uses, making it ideal for industrial or commercial businesses. The property is currently occupied by the seller, but it can be rented out providing potential for rent income. The industrial building includes an office, outdoor work area, automatic gate and security door. Located within both the State Enterprise and Federal Opportunity Zones, this...

## **Property Photos**