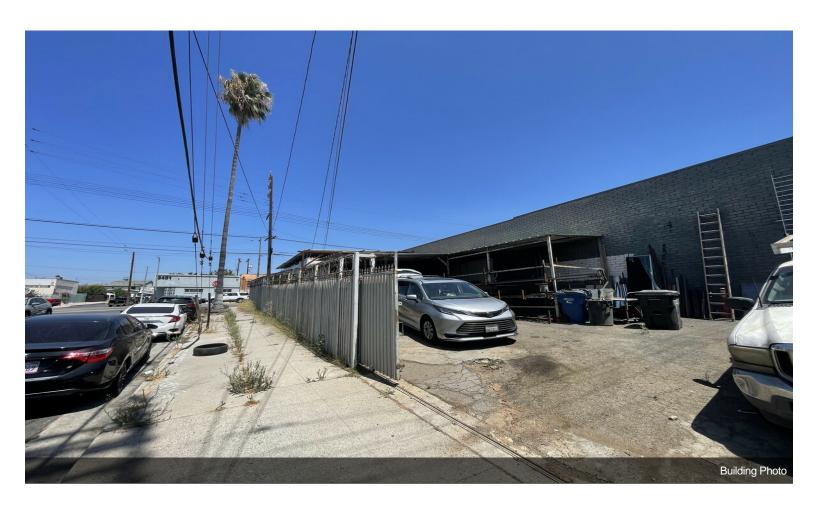

ust blocks from the 5, 710, 60, and 110 freeways, situated on highly trafficked Olympic Blvd, offering excellent visibility. Zoned LA City M2-1-CUGU, the property allows for various light industrial uses, making it ideal for industrial or commercial businesses. The property is currently occupied by the seller, but it can be rented out providing potential for rent income. The industrial building includes an office, outdoor work area, automatic gate and security door. Located within both the State Enterprise and Federal Opportunity Zones, this...

- Heavy traffic throughout the day
- One of the few remaining industrially zoned properties in Los Angeles
- · Easy access to freeways
- Easy access to Los Angeles Downtown







3404 E Olympic Blvd, Los Angeles, CA 90023

## **Property Photos**





## **Property Photos**