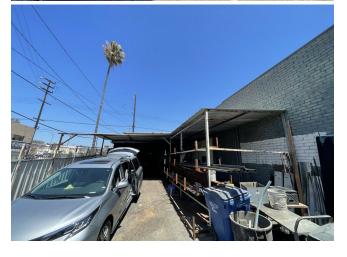

loped into anything your dream of! The property is in a prime location just blocks from the 5, 710, 60, and 110 freeways, situated on highly trafficked Olympic Blvd, offering excellent visibility. Zoned LA City M2-1-CUGU, the property allows for various light industrial uses, making it ideal for industrial or commercial businesses. The property is currently occupied by the seller, but it can be rented out providing potential for rent income. The industrial building includes an office, outdoor work area, automatic gate and security door. Located within both the State Enterprise and Federal Opportunity Zones, this...

- Heavy traffic throughout the day
- One of the few remaining industrially zoned properties in Los Angeles
- · Easy access to freeways
- Easy access to Los Angeles Downtown







3404 E Olympic Blvd, Los Angeles, CA 90023

## **Property Photos**





## **Property Photos**