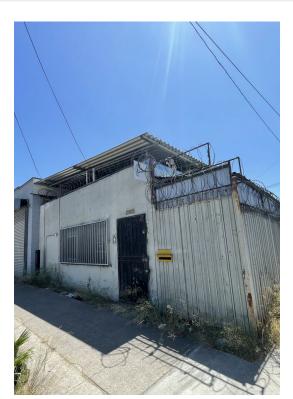

## 3404 E Olympic Blvd

\$1,250,000

This is a rare and fantastic opportunity to own a corner industrial property with office and outdoor work area, all located within the Federal Opportunity Zone! It is a perfect property for an owner-user but it can be developed into anything your dream of! The property is in a prime location just blocks from the 5, 710, 60, and 110 freeways, situated on highly trafficked Olympic Blvd, offering excellent visibility. Zoned LA City M2-1-CUGU, the property allows for various light industrial uses, making it ideal for industrial or commercial businesses. The property is currently occupied by the seller, but it can be rented out providing potential for rent income. The industrial building includes an office, outdoor work area, automatic gate and security door. Located within both the State Enterprise and Federal Opportunity Zones, this...

## **Property Photos**