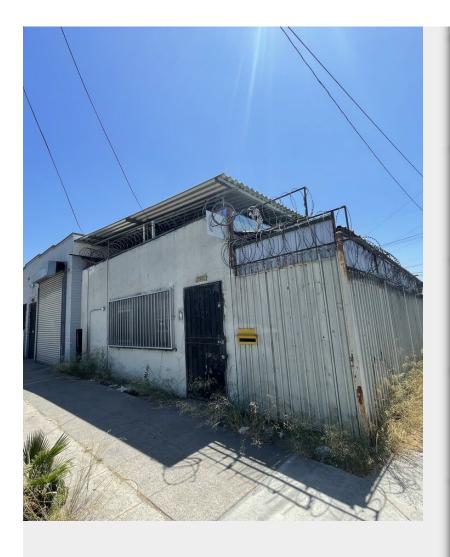

## 3404 E Olympic Blvd

\$1,250,000

This is a rare and fantastic opportunity to own a corner industrial property with office and outdoor work area, all located within the Federal Opportunity Zone! It is a perfect property for an owner-user but it can be developed into anything your dream of! The property is in a prime location just blocks from the 5, 710, 60, and 110 freeways, situated on highly trafficked Olympic Blvd, offering excellent visibility. Zoned LA City M2-1-CUGU, the property allows for various light industrial uses, making it ideal for industrial or commercial businesses. The property is currently occupied by the seller, but it can be rented out providing potential for rent income. The industrial building includes an office, outdoor work area, automatic gate and security door. Located within both the State Enterprise and Federal Opportunity Zones, this...

## **Property Photos**