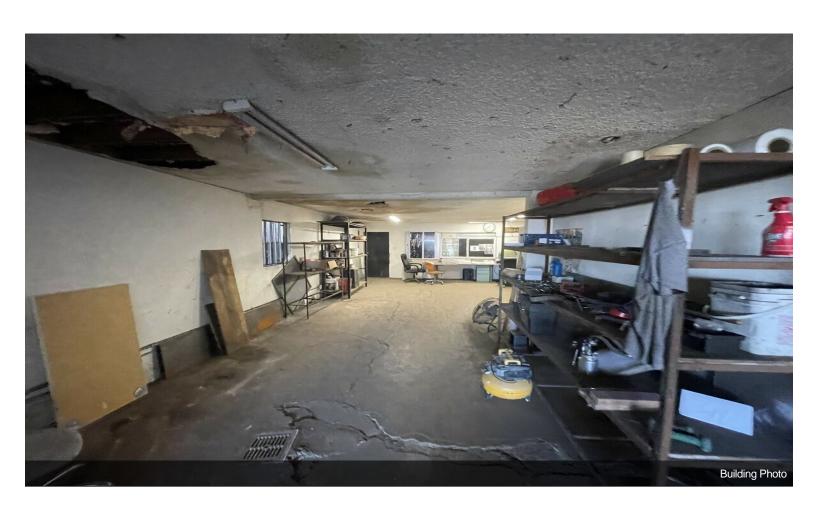

60, and 110 freeways, situated on highly trafficked Olympic Blvd, offering excellent visibility. Zoned LA City M2-1-CUGU, the property allows for various light industrial uses, making it ideal for industrial or commercial businesses. The property is currently occupied by the seller, but it can be rented out providing potential for rent income. The industrial building includes an office, outdoor work area, automatic gate and security door. Located within both the State Enterprise and Federal Opportunity Zones, this...

- Heavy traffic throughout the day
- One of the few remaining industrially zoned properties in Los Angeles
- · Easy access to freeways
- Easy access to Los Angeles Downtown







3404 E Olympic Blvd, Los Angeles, CA 90023

## **Property Photos**





## **Property Photos**