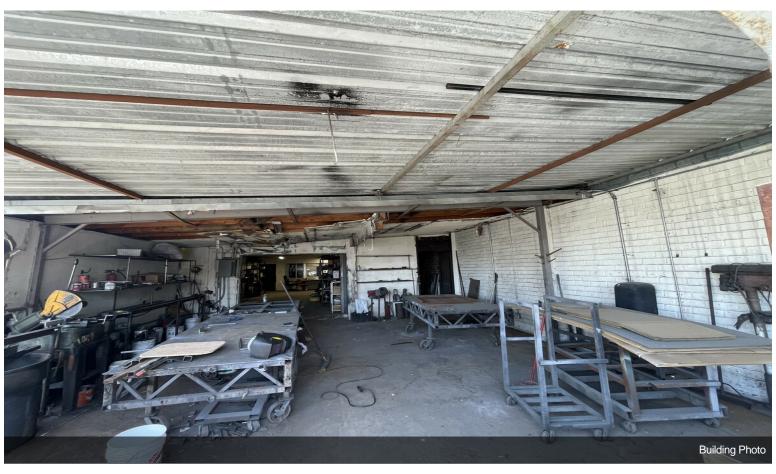

t blocks from the 5, 710, 60, and 110 freeways, situated on highly trafficked Olympic Blvd, offering excellent visibility. Zoned LA City M2-1-CUGU, the property allows for various light industrial uses, making it ideal for industrial or commercial businesses. The property is currently occupied by the seller, but it can be rented out providing potential for rent income. The industrial building includes an office, outdoor work area, automatic gate and security door. Located within both the State Enterprise and Federal Opportunity Zones, this...

- Heavy traffic throughout the day
- One of the few remaining industrially zoned properties in Los Angeles
- · Easy access to freeways
- Easy access to Los Angeles Downtown







3404 E Olympic Blvd, Los Angeles, CA 90023

## **Property Photos**





## **Property Photos**