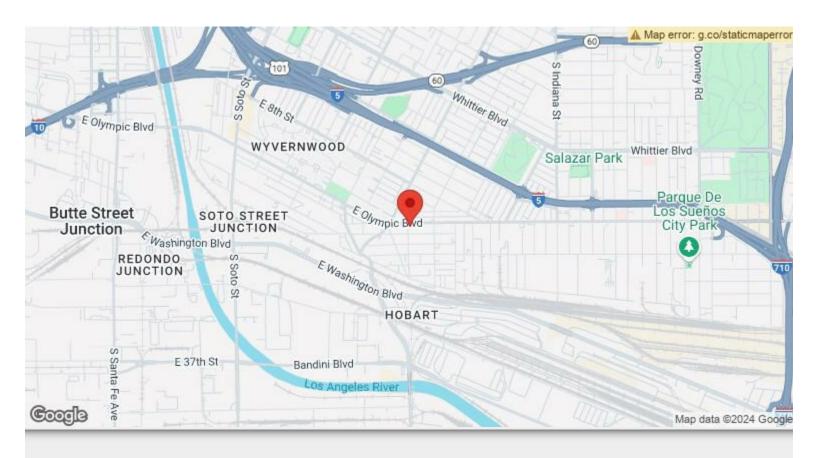

## **3404 E Olympic Blvd** 3404 E Olympic Blvd, Los Angeles, CA 90023

KP Chung MC Funding Inc. 18010 Sky Park Cir, Suite 140,Irvine, CA 92614 kpchungrealty@gmail.com (855) 915-4140

| Price:                            | \$1,250,000   |
|-----------------------------------|---------------|
| Property Type:                    | Industrial    |
| Property Subtype:                 | Manufacturing |
| Building Class:                   | С             |
| Sale Type:                        | Owner User    |
| Lot Size:                         | 0.07 AC       |
| Rentable Building Area:           | 760 SF        |
| Rentable Building Area:           | 760 SF        |
| No. Stories:                      | 1             |
| Year Built:                       | 1954          |
| Tenancy:                          | Multiple      |
| Parking Ratio:                    | 0/1,000 SF    |
| Clear Ceiling Height:             | 8FT           |
| No. Drive In / Grade-Level Doors: | 1             |
| Zoning Description:               | LAM2          |
|                                   |               |

- Heavy traffic throughout the day
- One of the few remaining industrially zoned properties in Los Angeles
- · Easy access to freeways
- Easy access to Los Angeles Downtown

3404 E Olympic Blvd, Los Angeles, CA 90023