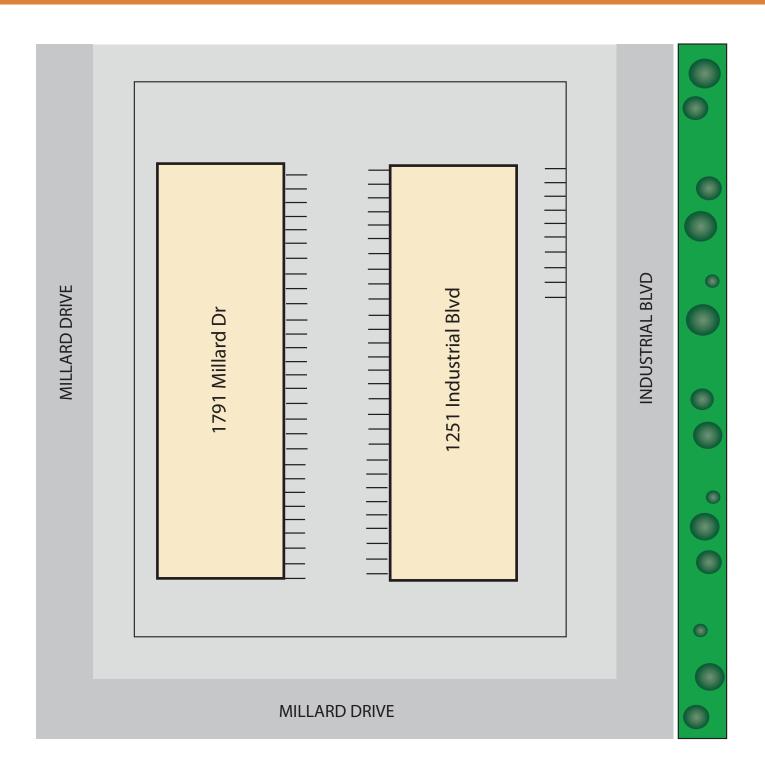

## — 1251 INDUSTRIAL BOULEVARD & —— 1791 MILLARD DRIVE

FROM 1,720 SQUARE FEET TO 10,320 SQUARE FEET OF OFFICE/WAREHOUSE SPACE AVAILABLE FOR LEASE

10,320 SQ FT OFFICE/WAREHOUSE BLDG - 1251 INDUSTRIAL BLVD, PLANO 10,320 SQ FT OFFICE/WAREHOUSE BLDG - 1791 MILLARD DR, PLANO

## —— 1251 INDUSTRIAL BOULEVARD & —— 1791 MILLARD DRIVE

FROM 1,720 SQUARE FEET TO 10,320 SQUARE FEET OF OFFICE/WAREHOUSE SPACE AVAILABLE FOR LEASE