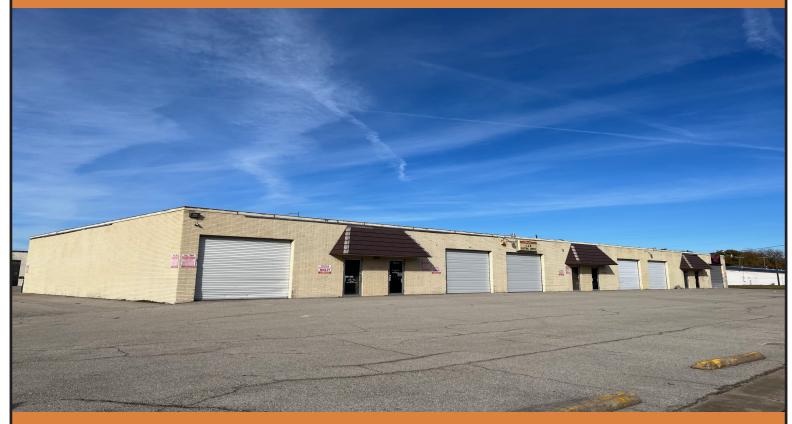

## — 1251 INDUSTRIAL BOULEVARD & —— 1791 MILLARD DRIVE

FROM 1,720 SQUARE FEET TO 10,320 SQUARE FEET OF OFFICE/WAREHOUSE SPACE AVAILABLE FOR LEASE

10,320 SQ FT OFFICE/WAREHOUSE BLDG - 1251 INDUSTRIAL BLVD, PLANO 10,320 SQ FT OFFICE/WAREHOUSE BLDG - 1791 MILLARD DR, PLANO

- From 1,720 sq ft to 10,320 sq ft available
- MINUTES FROM US-75 AND GEORGE BUSH 190
- GRADE LEVEL LOADING
- OVERSIZED OVERHEAD DOORS (12' WIDE)
- APPROXIMATELY 12' CLEAR HEIGHT
- ENTRANCES WITH OVERHANGS
- PROFESSIONAL PROPERTY MANAGEMENT