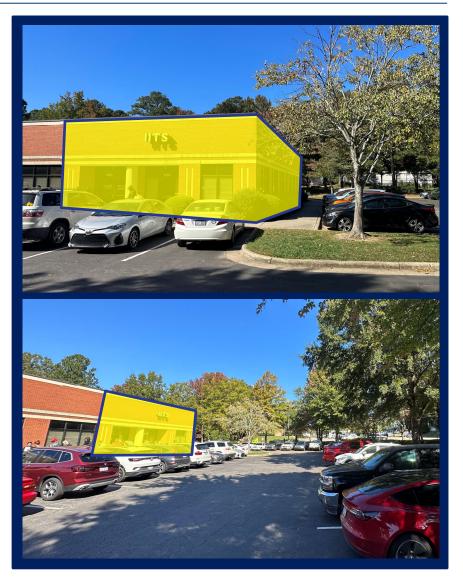

1391-1393 SE Maynard Rd. Cary, NC

#### **Retail Suite Available for Lease**

- Approximately 4,120 sf available now
- Sub-division into a smaller space may be possible
- Corner suite of the building
- Situated around the block from **Downtown Cary**
- Population Radius 1-mile | 3-miles | 5-miles = 8.3K | 74.8K | 172.6K<sup>1</sup>
- Parking ratio of 5 spaces / 1,000 sqft
- Direct visibility from Maynard Rd (18,000+ vehicles per day)
- Near the intersection of Maynard Rd and Chatham Rd
- Shopping strip is anchored by the Cary DMV
- Nearby tenants include: Domino's Pizza, MetroPCS, Panateria Bakery, etc.

### **Rental Terms**

- Monthly rent of **\$18 NNN**
- Estimated TICAM of **\$5.75 psf**
- Available lease term from 1 to 5 years
- Available immediately

#### 1- Data from RadiusPlus





## Location Overview



#### SE Maynard Rd.

Traffic Volume 18,400 AADT NE Maynard Rd 20,600 AADT

#### Cary, NC

Part of Wake County, the most populous NC county

90% Population Growth Between the Last Two Decennial Censuses



# Suite Map – 1391-1393 SE Maynard Rd.





## **Interior Photos**