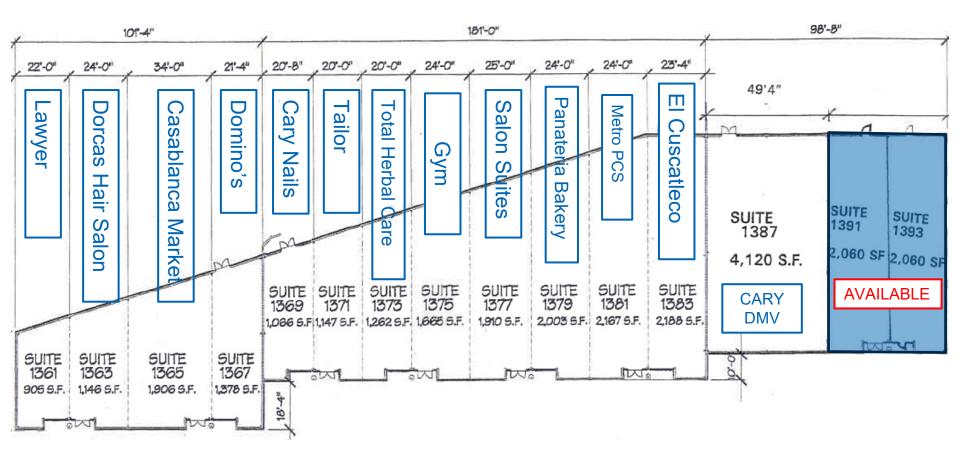

# Suite Map – 1391-1393 SE Maynard Rd.

#### **Retail Suite Available for Lease**

- Approximately 4,120 sf available now
- Sub-division into a smaller space may be possible
- Corner suite of the building
- Situated around the block from **Downtown Cary**
- Population Radius 1-mile | 3-miles | 5-miles = 8.3K | 74.8K | 172.6K<sup>1</sup>
- Parking ratio of 5 spaces / 1,000 sqft
- Direct visibility from Maynard Rd (18,000+ vehicles per day)
- Near the intersection of Maynard Rd and Chatham Rd
- Shopping strip is anchored by the Cary DMV
- Nearby tenants include: Domino's Pizza, MetroPCS, Panateria Bakery, etc.