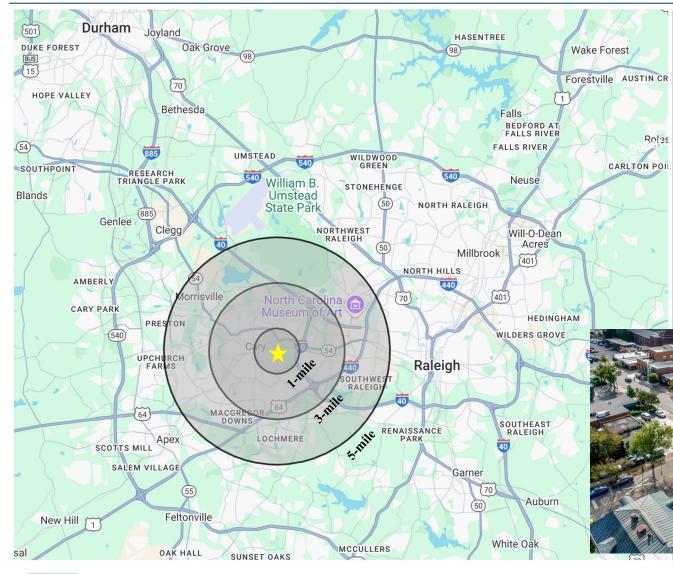

#### **Retail Suite Available for Lease**

- Approximately 4,120 sf available now
- Sub-division into a smaller space may be possible
- Corner suite of the building
- Situated around the block from **Downtown Cary**
- Population Radius 1-mile | 3-miles | 5-miles = 8.3K | 74.8K | 172.6K<sup>1</sup>
- Parking ratio of 5 spaces / 1,000 sqft
- Direct visibility from Maynard Rd (18,000+ vehicles per day)
- Near the intersection of Maynard Rd and Chatham Rd
- Shopping strip is anchored by the Cary DMV
- Nearby tenants include: Domino's Pizza, MetroPCS, Panateria Bakery, etc.

#### 1- Data from RadiusPlus