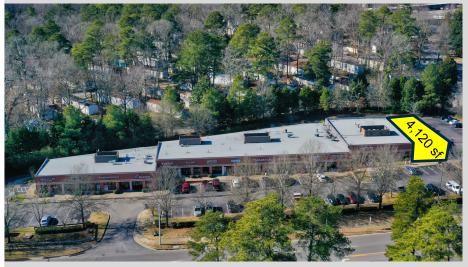

### SE Maynard Freeman Center

High House Capital is pleased to exclusively present the opportunity to lease an approximate **4,120 square foot end-cap, corner** space at **the SE Maynard Freeman Center** just outside of Downtown Cary, NC. This prime location offers excellent visibility and access, and is situated in a vibrant and growing community. The suite is a corner unit located within a larger building.

#### **Retail Suite Available for Lease**

- Approximately 4,120 sf available now
- Sub-division into a smaller space may be possible
- Corner suite of the building
- Situated around the block from **Downtown Cary**
- Population Radius 1-mile | 3-miles | 5-miles = 8.3K | 74.8K | 172.6K<sup>1</sup>
- Parking ratio of 5 spaces / 1,000 sqft
- Direct visibility from Maynard Rd (18,000+ vehicles per day)
- Near the intersection of Maynard Rd and Chatham Rd
- Shopping strip is anchored by the Cary DMV
- Nearby tenants include: Domino's Pizza, MetroPCS, Panateria Bakery, etc.