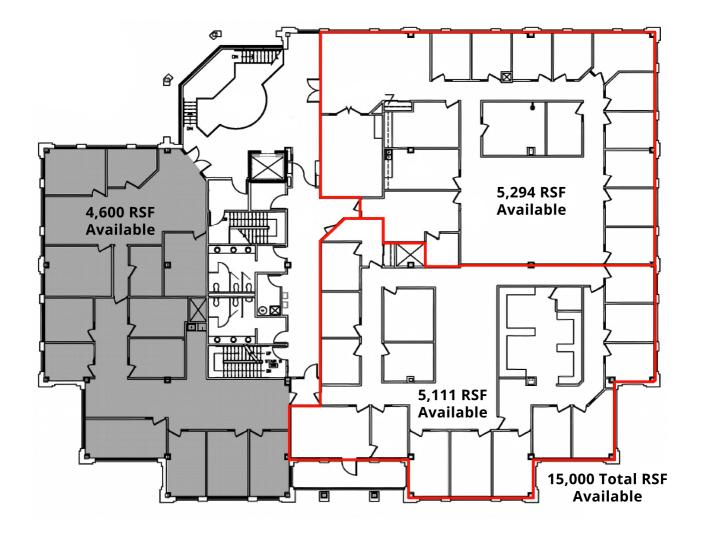

## 15,000 Sq Ft Office Suite Available Starting May 1, 2019 179 Sully's Trail, Route 96 Corridor, Busnell's Bassin

- Less than 1/2 mile from I-490 and within close proximity to NYS Thruway
- Class A construction and finishers, completed in 2002
- Live call centre and on-site facilities personnel for immediate service
- Community orientation: events, food trucks, newsletters, discounts, picnics, and more
- Nestled within a quite residental neighborhood with immediate access to Cresscent Trail in Periton