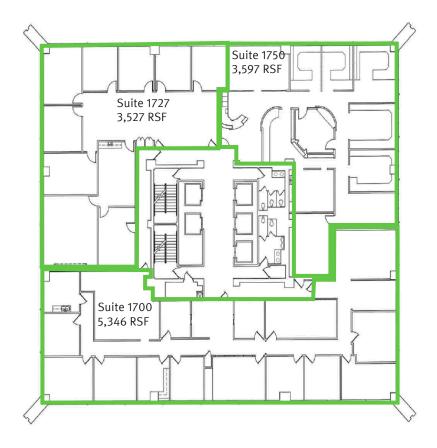

## **DETAILS**

| Available  |                    |
|------------|--------------------|
| Suite 1700 | 5,346 RSF          |
| Suite 1727 | 3,527 RSF          |
| Suite 1750 | 3,597 RSF          |
| Lease Rate | \$20.00/RSF        |
| Lease Type | Full Service Gross |
| Lease Term | 3 - 5 Years        |