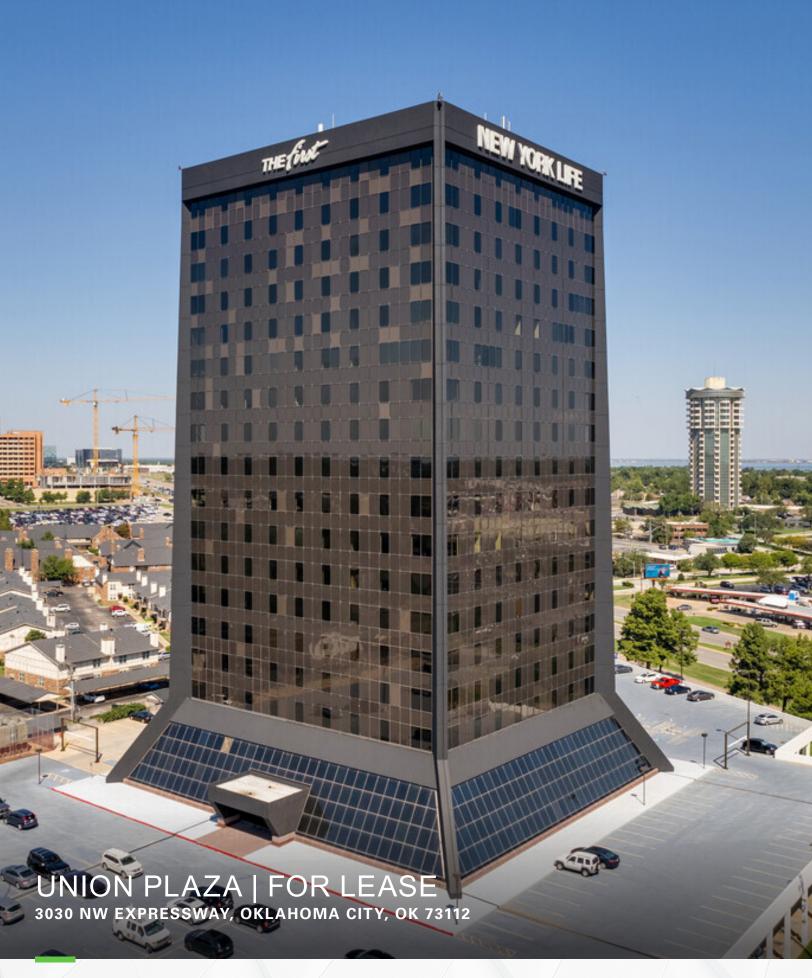

vknotts@newmarkrp.com O: 405.879.4761



## UNION PLAZA | FOR LEASE







## **DETAILS**

| Available  |                    |
|------------|--------------------|
| Suite 1700 | 5,346 RSF          |
| Suite 1727 | 3,527 RSF          |
| Suite 1750 | 3,597 RSF          |
| Lease Rate | \$20.00/RSF        |
| Lease Type | Full Service Gross |
| Lease Term | 3 - 5 Years        |

## **AMENITIES**

| Security desk in lobby             | <u></u> Day porter           |
|------------------------------------|------------------------------|
| \$ First State Bank and drive thru | On-site property management  |
| ∭ Union Plaza Deli                 | Card key access              |
| Hair salon & masseuse              | AT&T, Cox, Logix fiber       |
| 2 Dry cleaning                     | Covered & s