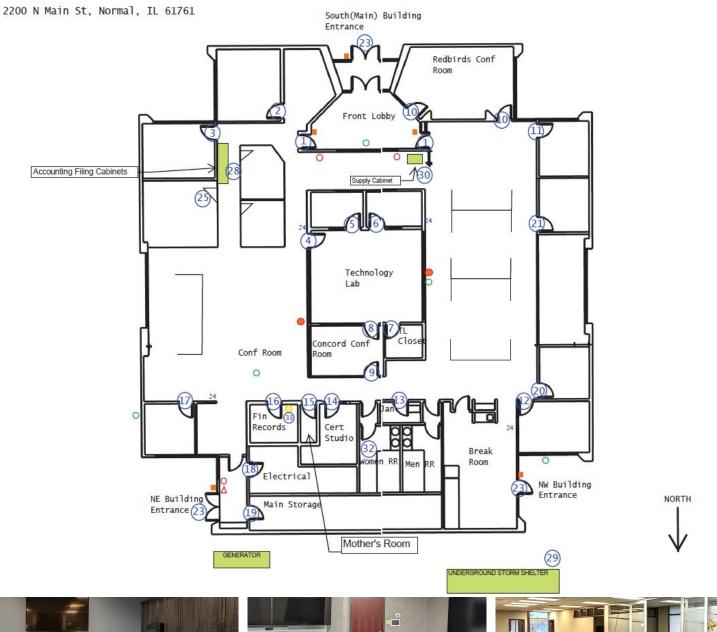

in close proximity to Illinois State University, Heartland Community College, Ironwood Golf Course and Constitution Trail Centre.

This North Normal location is a hub of logistics with the close proximity to the highway interchanges, it is serving multiple trucking companies in the immediate area. There is great opportunity for a company looking to expand or jumpstart their operations in Central Illinois.



The statements and figures herein, while not guaranteed, are secured from sources we believe authoritative. This information is for illustrative purposes on

Meghan O'Neal-Rogozinski, CCIM meghan.oneal@axis360.co 309-532-1808

Michael O'Neal moneal@axis360.co 309-530-3591





### 3001 ½ Gill St. Suite A Bloomington, IL 61704

#### <u>axis360.co</u>

## 2200 N. MAIN STREET NORMAL, IL





Meghan O'Neal-Rogozinski, CCIM meghan.oneal@axis360.co 309-532-1808 Michael O'Neal moneal@axis360.co 309-530-3591