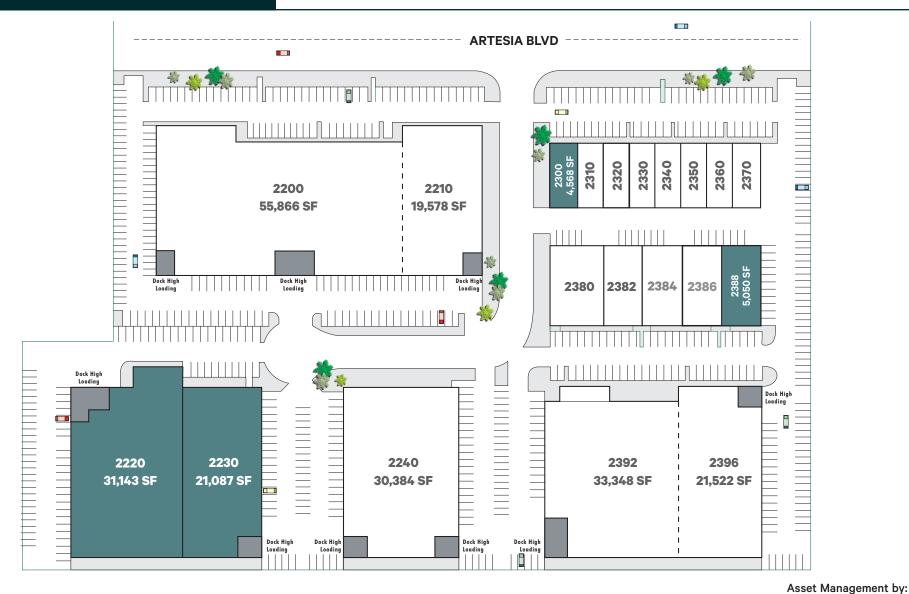

# LONG BEACH INDUSTRIAL

# 2200 - 2396 East Artesia Boulevard, Long Beach



## **Contact Us**

#### **Greg Dyer**

Executive Vice President +1 310 363 4953 greg.dyer@cbre.com Lic. 01199659

#### **David Stromath**

Vice President +1 310 363 4940 david.stromath@cbre.com Lic. 00984468

#### Valerie Brunner

Client Services Specialist +1 310 363 4839 valerie.brunner@cbre.com Lic. 02008616

# **CBRE**



### 2221 Rosecrans Avenue • Suite 100 • El Segundo, CA 90245

© 2024 CBRE, Inc. This information has been obtained from sources believed reliable. We have not verified it and make no guarantee, warranty or representation about it. Any projections, opinions, assumptions or estimates used are for example only and do not represent the current or future performance of the property. You and your advisors should conduct a careful, independent investigation of the property