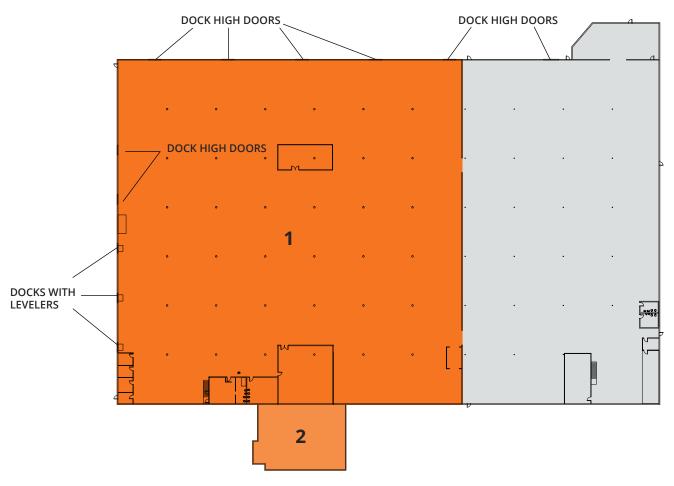

## **FLOOR PLAN**

#### 3411 N HUTCHINSON ST | PINE BLUFF, AR

| NUMBER | SPACE DESIGNATION   | CLEAR HEIGHT | COLUMN SPACING | DOCKS | EXTERNAL LEVELERS | SQUARE FEET |
|--------|---------------------|--------------|----------------|-------|-------------------|-------------|
| 1      | WAREHOUSE           | 16' - 25'    | 40' x 40'      | 10    | 3                 | 79,172 SF   |
| 2      | FIRST FLOOR OFFICES | DROP CEILING | N/A            | N/A   | N/A               | 3,929 SF    |
| TOTAL  |                     |              |                | 10    | 3                 | 83,101 SF   |