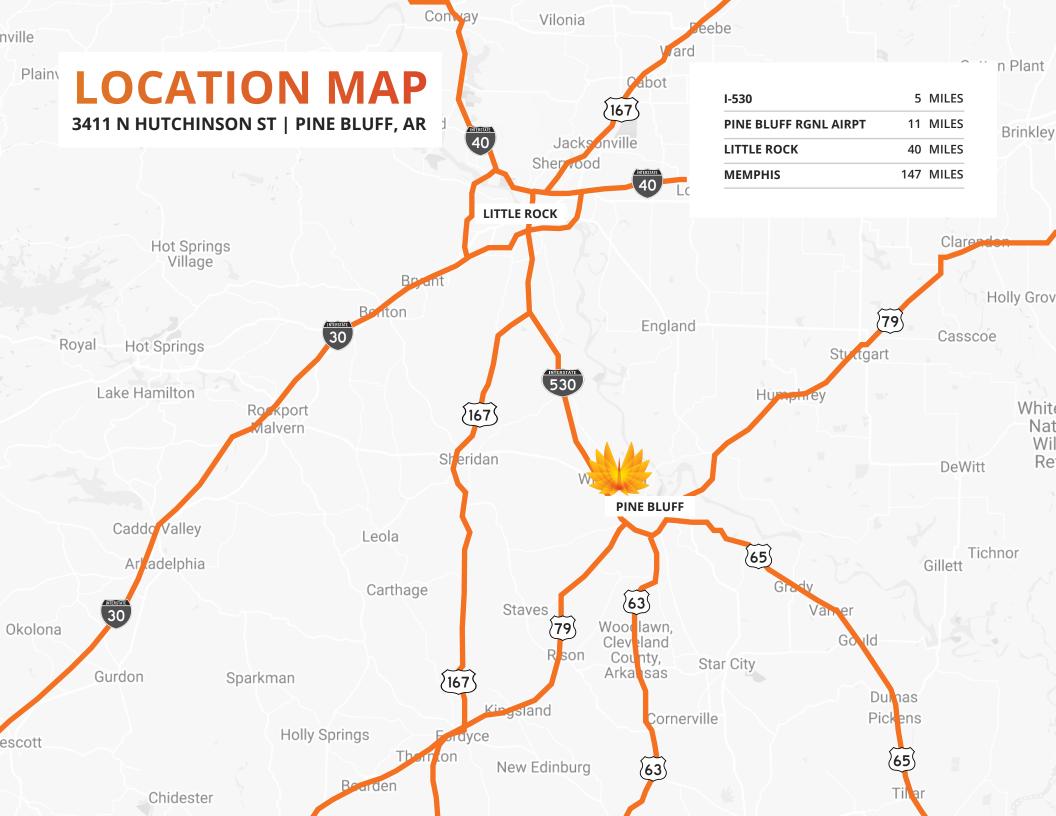

# FOR LEASE | 83,101 SF 3411 N HUTCHINSON ST | PINE BLUFF, AR

PATRICK DEDERING | DIRECTOR, ACQUISITION & LEASING | 414-376-6933 | PATRICK@PHOENIXINVESTORS.COM

This document has been prepared by Phoenix Investors for advertising and general information only. Phoenix Investors makes no guarantees, representations, or warranties of any kind, expressed or implied, regarding the information including, but not limited to, warranties of content, accuracy, and reliability.

### **PROPERTY DETAILS**

3411 N HUTCHINSON ST | PINE BLUFF, AR

| AVAILABLE SPACE    | 83,101 SF                                                                                |
|--------------------|------------------------------------------------------------------------------------------|
| OFFICE SPACE       | 3,929 SF                                                                                 |
| DOCK DOORS         | 10                                                                                       |
| CLEAR HEIGHT       | 16' - 25'                                                                                |
| COLUMN WIDTH/DEPTH | 40' x 40'                                                                                |
| FLOORS             | 6" Reinforced Concrete                                                                   |
| YEAR BUILT         | 1986                                                                                     |
| FIRE SUPPRESSION   | 100% Wet                                                                                 |
| LIGHTING           | T5                                                                                       |
| PARKING            | 80 Surface Spaces<br>Laydown Yard and Truck Lines<br>Additional Gravel Parking Available |
| LAND AREA          | 14.42 Acres                                                                              |
| ZONING             | l-2 Heavy Industrial                                                                     |
| PARCEL ID          | 931-83654-000                                                                            |
| OPEX ESTIMATE      | \$0.49/SF                                                                                |