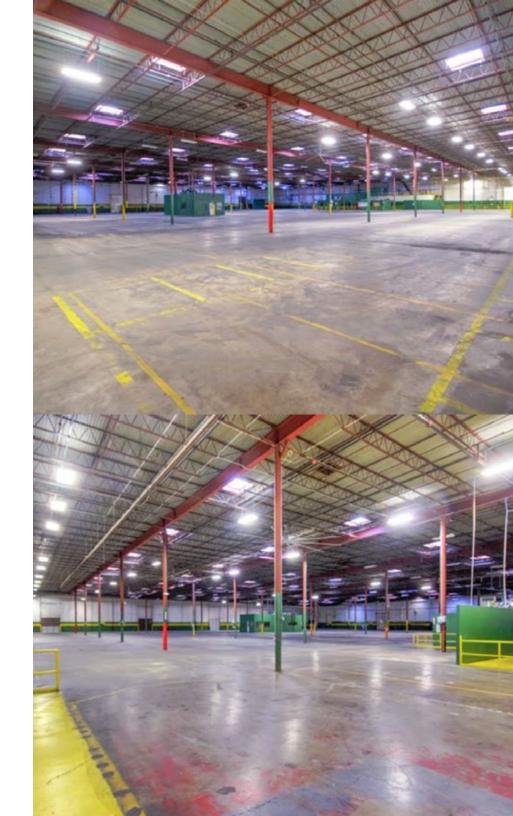

| FIRE SUPPRESSION   | 100% Wet                                                                                 |
| LIGHTING           | T5                                                                                       |
| PARKING            | 80 Surface Spaces<br>Laydown Yard and Truck Lines<br>Additional Gravel Parking Available |
| LAND AREA          | 14.42 Acres                                                                              |
| ZONING             | l-2 Heavy Industrial                                                                     |
| PARCEL ID          | 931-83654-000                                                                            |
| OPEX ESTIMATE      | \$0.49/SF                                                                                |



#### **VIEW MATTERPORT WALK-THROUGH**

## **FLOOR PLAN**

#### 3411 N HUTCHINSON ST | PINE BLUFF, AR



| NUMBER | SPACE DESIGNATION   | CLEAR HEIGHT | COLUMN SPACING | DOCKS | EXTERNAL LEVELERS | SQUARE FEET |
|--------|---------------------|--------------|----------------|-------|-------------------|-------------|
| 1      | WAREHOUSE           | 16' - 25'    | 40' x 40'      | 10    | 3                 | 79,172 SF   |
| 2      | FIRST FLOOR OFFICES | DROP CEILING | N/A            | N/A   | N/A               | 3,929 SF    |
| TOTAL  |                     |              |                | 10    | 3                 | 83,101 SF   |