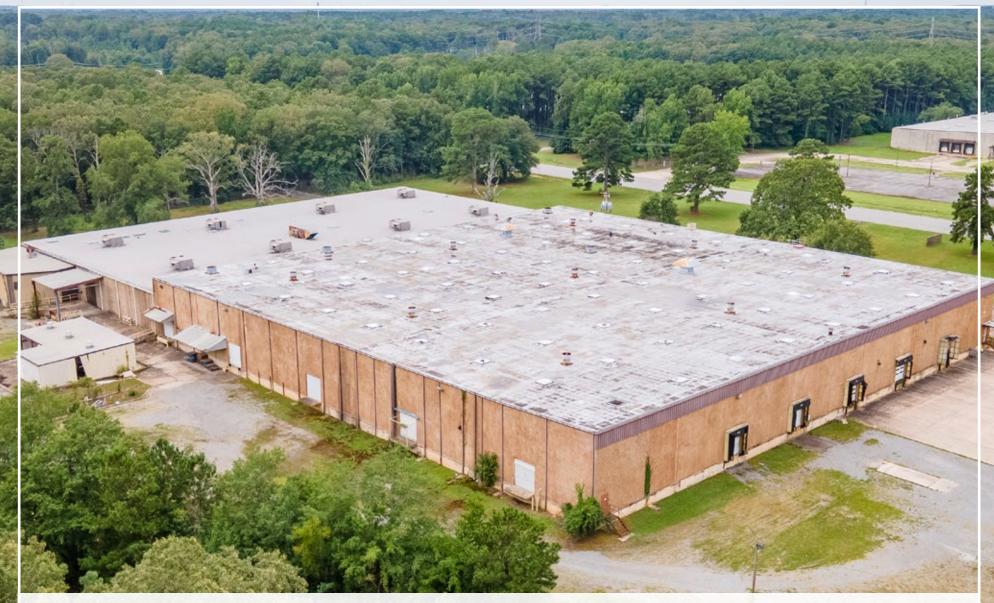

# FOR LEASE | 83,101 SF 3411 N HUTCHINSON ST | PINE BLUFF, AR

PATRICK DEDERING | DIRECTOR, ACQUISITION & LEASING | 414-376-6933 | PATRICK@PHOENIXINVESTORS.COM

This document has been prepared by Phoenix Investors for advertising and general information only. Phoenix Investors makes no guarantees, representations, or warranties of any kind, expressed or implied, regarding the information including, but not limited to, warranties of content, accuracy, and reliability.

### **PROPERTY DETAILS**

3411 N HUTCHINSON ST | PINE BLUFF, AR

| AVAILABLE SPACE    | 83,101 SF                                                                                |
|--------------------|------------------------------------------------------------------------------------------|
| OFFICE SPACE       | 3,929 SF                                                                                 |
| DOCK DOORS         | 10                                                                                       |
| CLEAR HEIGHT       | 16' - 25'                                                                                |
| COLUMN WIDTH/DEPTH | 40' x 40'                                                                                |
| FLOORS             | 6" Reinforced Concrete                                                                   |
| YEAR BUILT         | 1986                                                                                     |
| FIRE SUPPRESSION   | 100% Wet                                                                                 |
| LIGHTING           | T5                                                                                       |
| PARKING            | 80 Surface Spaces<br>Laydown Yard and Truck Lines<br>Additional Gravel Parking Available |
| LAND AREA          | 14.42 Acres                                                                              |
| ZONING             | l-2 Heavy Industrial                                                                     |
| PARCEL ID          | 931-83654-000                                                                            |
| OPEX ESTIMATE      | \$0.49/SF                                                                                |