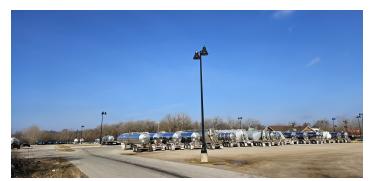

#### **PROPERTY DESCRIPTION**

20 Acre Industrial Parcel for sale off of Rte 6 in Joliet. Former Splash Station water park parcel available. Conveniently located minutes from Interstate 80, I-55 and Houbolt Road Bridge to Centerpoint Intermodals. Discover an exceptional opportunity with this industrial zoned property in the sought-after Joliet area. Boasting a coveted I-2 zoning, the property is perfectly positioned to accommodate a range of industrial operations. Its prime location, just minutes from major highways and intermodal facilities, ensures seamless connectivity for logistics and distribution. This well-suited property offers a strategic advantage for industrial investors seeking accessibility and efficiency. With its industrial-friendly zoning and proximity to key transportation infrastructure, this property embodies the potential for streamlined operations and optimal business growth.