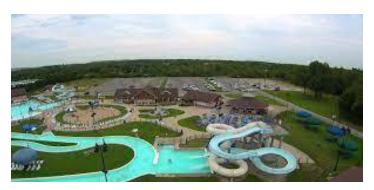

#### **PROPERTY DESCRIPTION**

20 Acre Industrial Parcel for sale off of Rte 6 in Joliet. Former Splash Station water park parcel available. Conveniently located minutes from Interstate 80, I-55 and Houbolt Road Bridge to Centerpoint Intermodals. Discover an exceptional opportunity with this industrial zoned property in the sought-after Joliet area. Boasting a coveted I-2 zoning, the property is perfectly positioned to accommodate a range of industrial operations. Its prime location, just minutes from major highways and intermodal facilities, ensures seamless connectivity for logistics and distribution. This well-suited property offers a strategic advantage for industrial investors seeking accessibility and efficiency. With its industrial-friendly zoning and proximity to key transportation infrastructure, this property embodies the potential for streamlined operations and optimal business growth.