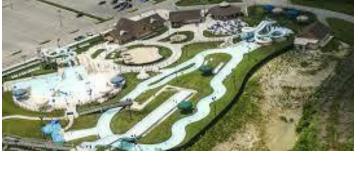

#### **PROPERTY DESCRIPTION**

20 Acre Industrial Parcel for sale off of Rte 6 in Joliet. Former Splash Station water park parcel available. Conveniently located minutes from Interstate 80, I-55 and Houbolt Road Bridge to Centerpoint Intermodals. Discover an exceptional opportunity with this industrial zoned property in the sought-after Joliet area. Boasting a coveted I-2 zoning, the property is perfectly positioned to accommodate a range of industrial operations. Its prime location, just minutes from major highways and intermodal facilities, ensures seamless connectivity for logistics and distribution. This well-suited property offers a strategic advantage for industrial investors seeking accessibility and efficiency. With its industrial-friendly zoning and proximity to key transportation infrastructure, this property embodies the potential for streamlined operations and optimal business growth.