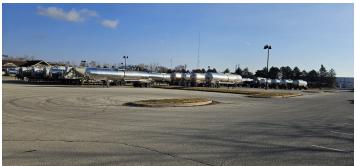

#### **PROPERTY DESCRIPTION**

20 Acre Industrial Parcel for sale off of Rte 6 in Joliet. Former Splash Station water park parcel available. Conveniently located minutes from Interstate 80, I-55 and Houbolt Road Bridge to Centerpoint Intermodals. Discover an exceptional opportunity with this industrial zoned property in the sought-after Joliet area. Boasting a coveted I-2 zoning, the property is perfectly positioned to accommodate a range of industrial operations. Its prime location, just minutes from major highways and intermodal facilities, ensures seamless connectivity for logistics and distribution. This well-suited property offers a strategic advantage for industrial investors seeking accessibility and efficiency. With its industrial-friendly zoning and proximity to key transportation infrastructure, this property embodies the potential for streamlined operations and optimal business growth.