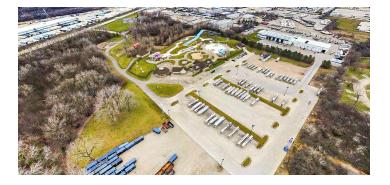

#### **PROPERTY DESCRIPTION**

20 Acre Industrial Parcel for sale off of Rte 6 in Joliet. Former Splash Station water park parcel available. Conveniently located minutes from Interstate 80, I-55 and Houbolt Road Bridge to Centerpoint Intermodals. Discover an exceptional opportunity with this industrial zoned property in the sought-after Joliet area. Boasting a coveted I-2 zoning, the property is perfectly positioned to accommodate a range of industrial operations. Its prime location, just minutes from major highways and intermodal facilities, ensures seamless connectivity for logistics and distribution. This well-suited property offers a strategic advantage for industrial investors seeking accessibility and efficiency. With its industrial-friendly zoning and proximity to key transportation infrastructure, this property embodies the potential for streamlined operations and optimal business growth.