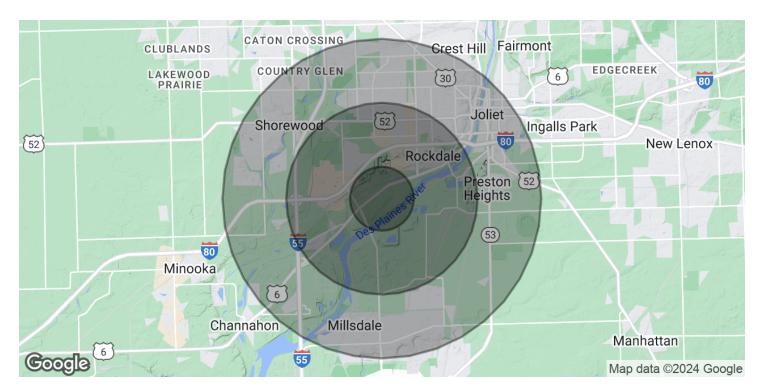

#### **OFFERING SUMMARY**

| Sale Price:           |          |          | \$10,500,000 |  |
|-----------------------|----------|----------|--------------|--|
| Lot Size:             |          | 20 Acres |              |  |
| Zoning:               |          |          | I-2          |  |
| APN: 0506252000090000 |          |          |              |  |
|                       |          |          |              |  |
| DEMOGRAPHICS          | 1 MILE   | 3 MILES  | 5 MILES      |  |
| Total Households      | 394      | 8,430    | 42,850       |  |
| Total Population      | 1,054    | 21,870   | 108,605      |  |
| Average HH Income     | \$80,610 | \$71,041 | \$74,651     |  |

### **20 INDUSTRIAL ACRES, JOLIET, IL**

2780 Channahon Road Joliet, IL 60436

| POPULATION           | 1 MILE    | 3 MILES   | 5 MILES   |
|----------------------|-----------|-----------|-----------|
| Total Population     | 1,054     | 21,870    | 108,605   |
| Average Age          | 36.9      | 36.8      | 37.9      |
| Average Age (Male)   | 42.2      | 36.7      | 36.5      |
| Average Age (Female) | 36        | 37.3      | 38.6      |
| HOUSEHOLDS & INCOME  | 1 MILE    | 3 MILES   | 5 MILES   |
| Total Households     | 394       | 8,430     | 42,850    |
| # of Persons per HH  | 2.7       | 2.6       | 2.5       |
| Average HH Income    | \$80,610  | \$71,041  | \$74,651  |
| Average House Value  | \$165,148 | \$152,847 | \$171,169 |