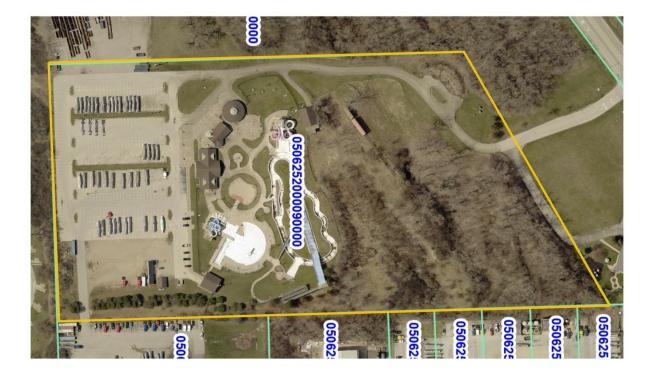

#### **OFFERING SUMMARY**

| Sale Price:           |          |          | \$10,500,000 |  |
|-----------------------|----------|----------|--------------|--|
| Lot Size:             |          | 20 Acres |              |  |
| Zoning:               |          |          | I-2          |  |
| APN: 0506252000090000 |          |          |              |  |
|                       |          |          |              |  |
| DEMOGRAPHICS          | 1 MILE   | 3 MILES  | 5 MILES      |  |
| Total Households      | 394      | 8,430    | 42,850       |  |
| Total Population      | 1,054    | 21,870   | 108,605      |  |
| Average HH Income     | \$80,610 | \$71,041 | \$74,651     |  |

#### # OF LOTS 1 | TOTAL LOT SIZE 20 ACRES | TOTAL LOT PRICE \$10,500,000 | BEST USE INDUSTRIAL

| ADDRESS             | APN              | SIZE     | PRICE        | ZONING                  |
|---------------------|------------------|----------|--------------|-------------------------|
| 2780 Channahon Road | 0506252000090000 | 20 Acres | \$10,500,000 | I-2, General Industrial |