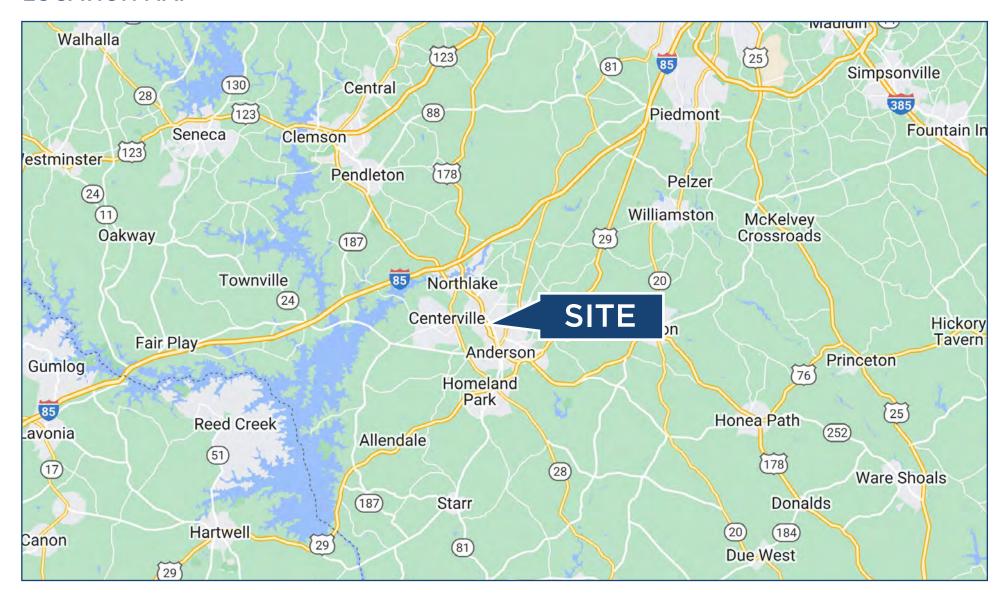

PARCELS

00 Martin Luther King Jr Blvd, Anderson, South Carolina

**Richard Bennett**, Sr. Vice President 864.314.3260 | rich@mccoywright.com

Information herein is deemed reliable but not warranted. Buyers, Tenants or any Interested Parties must independently verify any and all information regarding the subject property(s).







#### **OUTPARCELS AVAILABLE AT ANDERSON MALL**

#### **HIGHLIGHTS**

- 13.90 Acres Available at Anderson Mall.
- TMS #: 122-00-03-002
- New retail development.
- Multi uses available.
- MLK Jr. Blvd is a new retail corridor.

## **PROPERTY DETAILS**

- 00 Martin Luther King Jr Dr Anderson, SC 29621
- Available: +/-13.90 Acres
- · Type: Land
- Sale Price: \$3,341,000





# **SITE PLAN**







## SITE AERIAL







#### **AREA AERIAL**





## **LOCATION MAP**





# **REGIONAL MAP** (BETWEEN CHARLOTTE & ATLANTA)





# DRIVE TIMES FROM THE MALL (South Carolina)



| I-85                | 10 Min      |  |  |
|---------------------|-------------|--|--|
| I-385               | 35 Min      |  |  |
| I-26                | 1 Hr 7 Min  |  |  |
| I-20                | 1 Hr 56 Min |  |  |
| I-77                | 2 Hr 10 Min |  |  |
| I-95                | 2 Hr 57 Min |  |  |
| Downtown Anderson   | 11 Min      |  |  |
| Anderson University | 12 Min      |  |  |
| Lake Hartwell       | 15 Min      |  |  |
| Clemson University  | 23 Min      |  |  |
| Greenville          | 38 Min      |  |  |
| Spartanburg         | 1 Hr 8 Min  |  |  |
| Columbia            | 2 Hr 7 Min  |  |  |
| Charleston          | 3 Hr 54 Min |  |  |
| Hilton Head         | 4 Hr 35 Mi