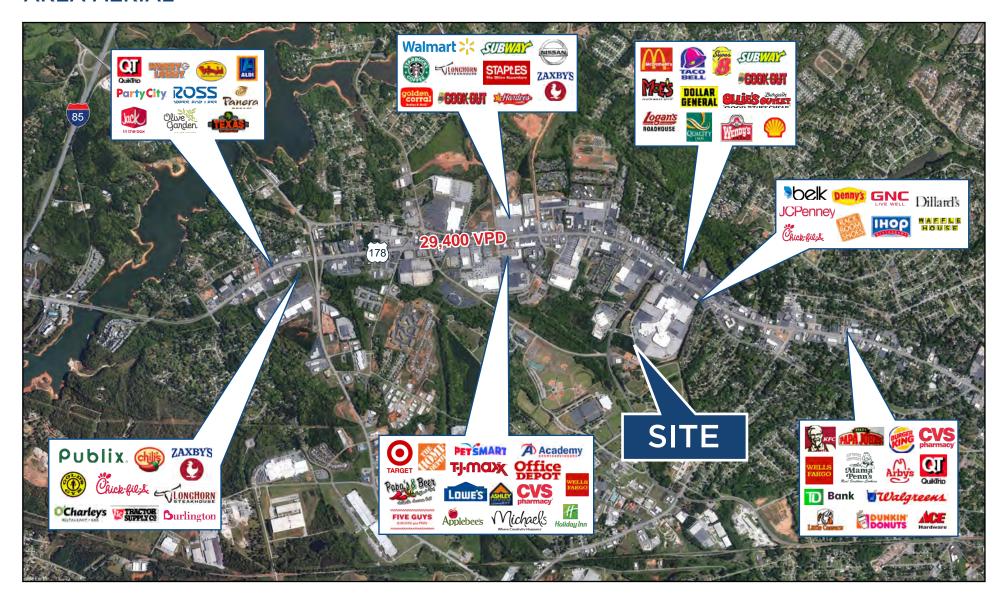

# ANDERSON MALL OUTPARCELS

00 Martin Luther King Jr Blvd, Anderson, South Carolina

**Richard Bennett**, Sr. Vice President 864.314.3260 | rich@mccoywright.com

Information herein is deemed reliable but not warranted. Buyers, Tenants or any Interested Parties must independently verify any and all information regarding the subject property(s).







#### **OUTPARCELS AVAILABLE AT ANDERSON MALL**

#### **HIGHLIGHTS**

- 13.90 Acres Available at Anderson Mall.
- TMS #: 122-00-03-002
- New retail development.
- Multi uses available.
- MLK Jr. Blvd is a new retail corridor.

## **PROPERTY DETAILS**

- 00 Martin Luther King Jr Dr Anderson, SC 29621
- Available: +/-13.90 Acres
- · Type: Land
- Sale Price: \$3,341,000





# **SITE PLAN**







## SITE AERIAL







#### **AREA AERIAL**





## **LOCATION MAP**





# **REGIONAL MAP** (BETWEEN CHARLOTTE & ATLANTA)





# DRIVE TIMES FROM THE MALL (South Carolina)



| I-85                | 10 Min      |  |  |
|---------------------|-------------|--|--|
| I-385               | 35 Min      |  |  |
| I-26                | 1 Hr 7 Min  |  |  |
| I-20                | 1 Hr 56 Min |  |  |
| I-77                | 2 Hr 10 Min |  |  |
| I-95                | 2 Hr 57 Min |  |  |
| Downtown Anderson   | 11 Min      |  |  |
| Anderson University | 12 Min      |  |  |
| Lake Hartwell       | 15 Min      |  |  |
| Clemson University  | 23 Min      |  |  |
| Greenville          | 38 Min      |  |  |
| Spartanburg         | 1 Hr 8 Min  |  |  |
| Columbia            | 2 Hr 7 Min  |  |  |
| Charleston          | 3 Hr 54 Min |  |  |
| Hilton