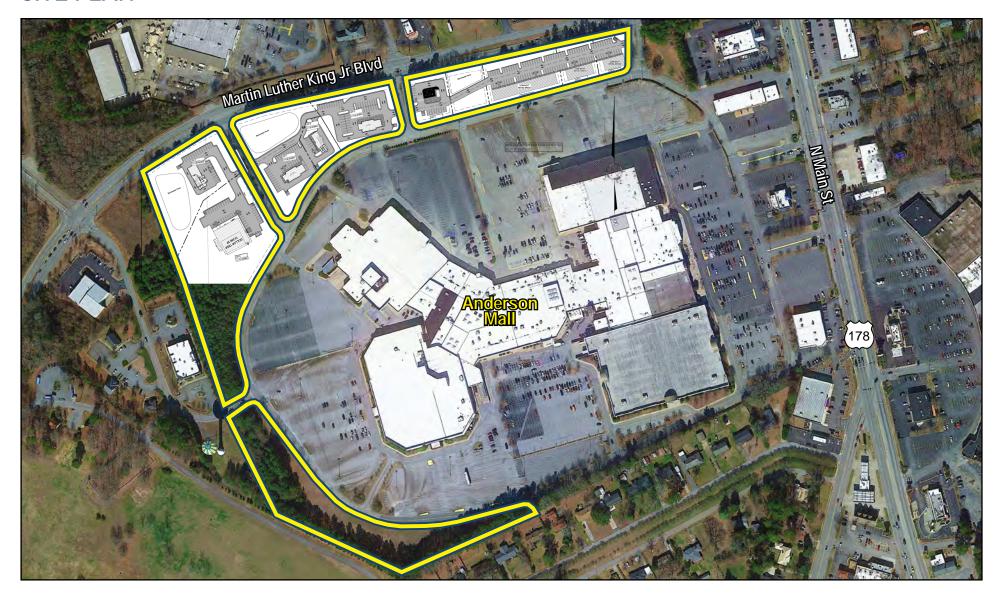

# ANDERSON MALL OUTPARCELS

00 Martin Luther King Jr Blvd, Anderson, South Carolina

**Richard Bennett**, Sr. Vice President 864.314.3260 | rich@mccoywright.com

Information herein is deemed reliable but not warranted. Buyers, Tenants or any Interested Parties must independently verify any and all information regarding the subject property(s).







#### **OUTPARCELS AVAILABLE AT ANDERSON MALL**

#### **HIGHLIGHTS**

- 13.90 Acres Available at Anderson Mall.
- TMS #: 122-00-03-002
- New retail development.
- Multi uses available.
- MLK Jr. Blvd is a new retail corridor.

## **PROPERTY DETAILS**

- 00 Martin Luther King Jr Dr Anderson, SC 29621
- Available: +/-13.90 Acres
- · Type: Land
- Sale Price: \$3,341,000





# **SITE PLAN**







## SITE AERIAL







#### **AREA AERIAL**





## **LOCATION MAP**





# **REGIONAL MAP** (BETWEEN CHARLOTTE & ATLANTA)





# DRIVE TIMES FROM THE MALL (South Carolina)



| I-85                | 10 Min      |  |  |
|---------------------|-------------|--|--|
| I-385               | 35 Min      |  |  |
| I-26                | 1 Hr 7 Min  |  |  |
| I-20                | 1 Hr 56 Min |  |  |
| I-77                | 2 Hr 10 Min |  |  |
| I-95                | 2 Hr 57 Min |  |  |
| Downtown Anderson   | 11 Min      |  |  |
| Anderson University | 12 Min      |  |  |
| Lake Hartwell       | 15 Min      |  |  |
| Clemson University  | 23 Min      |  |  |
| Greenville          | 38 Min      |  |  |
| Spartanburg         | 1 Hr 8 Min  |  |  |
| Columbia            | 2 Hr 7 Min  |  |  |
| C