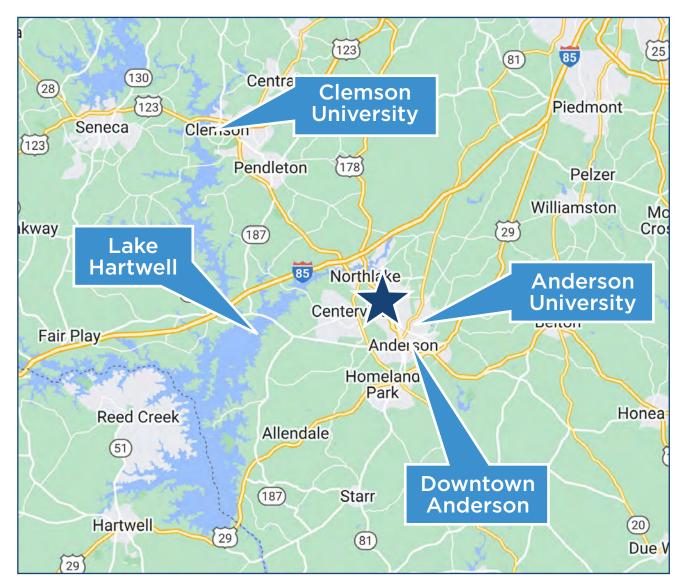

# DRIVE TIMES FROM THE MALL (South Carolina)

| I-85                | 10 Min      |  |  |
|---------------------|-------------|--|--|
| I-385               | 35 Min      |  |  |
| I-26                | 1 Hr 7 Min  |  |  |
| I-20                | 1 Hr 56 Min |  |  |
| I-77                | 2 Hr 10 Min |  |  |
| I-95                | 2 Hr 57 Min |  |  |
| Downtown Anderson   | 11 Min      |  |  |
| Anderson University | 12 Min      |  |  |
| Lake Hartwell       | 15 Min      |  |  |
| Clemson University  | 23 Min      |  |  |
| Greenville          | 38 Min      |  |  |
| Spartanburg         | 1 Hr 8 Min  |  |  |
| Columbia            | 2 Hr 7 Min  |  |  |
| Charleston          | 3 Hr 54 Min |  |  |
| Hilton Head         | 4 Hr 35 Min |  |  |
| Myrtle Beach        | 4 Hr 47 Min |  |  |