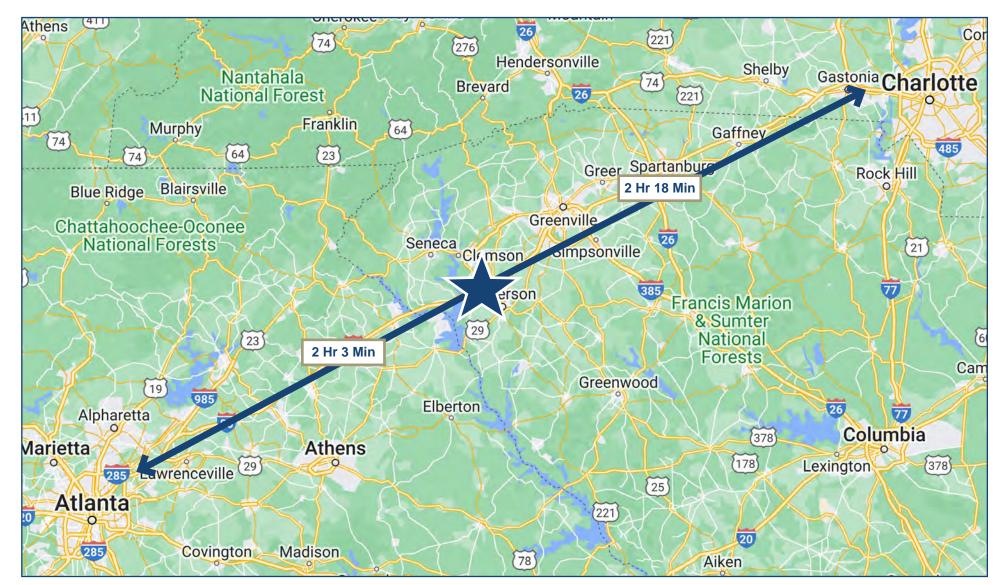

h Carolina

**Richard Bennett**, Sr. Vice President 864.314.3260 | rich@mccoywright.com

Information herein is deemed reliable but not warranted. Buyers, Tenants or any Interested Parties must independently verify any and all information regarding the subject property(s).







#### **OUTPARCELS AVAILABLE AT ANDERSON MALL**

#### **HIGHLIGHTS**

- 13.90 Acres Available at Anderson Mall.
- TMS #: 122-00-03-002
- New retail development.
- Multi uses available.
- MLK Jr. Blvd is a new retail corridor.

## **PROPERTY DETAILS**

- 00 Martin Luther King Jr Dr Anderson, SC 29621
- Available: +/-13.90 Acres
- · Type: Land
- Sale Price: \$3,341,000





# **SITE PLAN**







## SITE AERIAL







#### **AREA AERIAL**





## **LOCATION MAP**





# **REGIONAL MAP** (BETWEEN CHARLOTTE & ATLANTA)





# DRIVE TIMES FROM THE MALL (South Carolina)



| I-85                | 10 Min      |  |  |
|---------------------|-------------|--|--|
| I-385               | 35 Min      |  |  |
| I-26                | 1 Hr 7 Min  |  |  |
| I-20                | 1 Hr 56 Min |  |  |
| I-77                | 2 Hr 10 Min |  |  |
| I-95                | 2 Hr 57 Min |  |  |
| Downtown Anderson   | 11 Min      |  |  |
| Anderson University | 12 Min      |  |  |
| Lake Hartwell       | 15 Min      |  |  |
| Clemson University  | 23 Min      |  |  |
| Greenville          | 38 Min      |  |  |
| Spartanburg         | 1 Hr 8 Min  |  |  |
| Columbia            | 2 Hr 7 Min  |  |  |
| Charleston          | 3 Hr 54 Min |  |  |
| Hilton Head         | 4 Hr 35 Min |  |  |
| Myrtle Beach        | 4 Hr 47 Min |  |  |