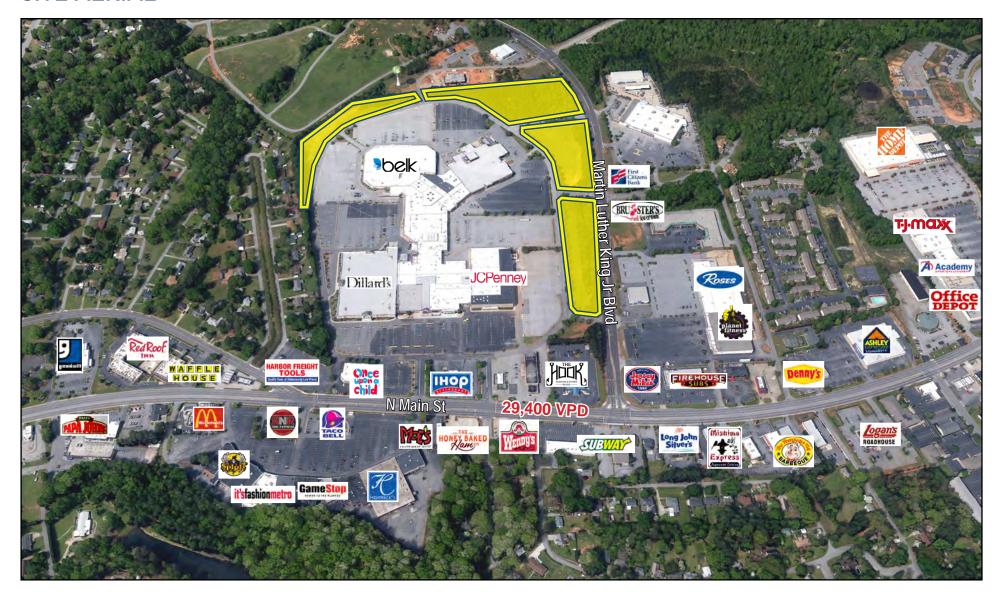

# ANDERSON MALL OUTPARCELS

00 Martin Luther King Jr Blvd, Anderson, South Carolina

**Richard Bennett**, Sr. Vice President 864.314.3260 | rich@mccoywright.com

Information herein is deemed reliable but not warranted. Buyers, Tenants or any Interested Parties must independently verify any and all information regarding the subject property(s).







#### **OUTPARCELS AVAILABLE AT ANDERSON MALL**

#### **HIGHLIGHTS**

- 13.90 Acres Available at Anderson Mall.
- TMS #: 122-00-03-002
- New retail development.
- Multi uses available.
- MLK Jr. Blvd is a new retail corridor.

## **PROPERTY DETAILS**

- 00 Martin Luther King Jr Dr Anderson, SC 29621
- Available: +/-13.90 Acres
- · Type: Land
- Sale Price: \$3,341,000





# **SITE PLAN**







## SITE AERIAL







#### **AREA AERIAL**





## **LOCATION MAP**





# **REGIONAL MAP** (BETWEEN CHARLOTTE & ATLANTA)





# DRIVE TIMES FROM THE MALL (South Carolina)



| I-85                | 10 Min      |  |  |
|---------------------|-------------|--|--|
| I-385               | 35 Min      |  |  |
| I-26                | 1 Hr 7 Min  |  |  |
| I-20                | 1 Hr 56 Min |  |  |
| I-77                | 2 Hr 10 Min |  |  |
| I-95                | 2 Hr 57 Min |  |  |
| Downtown Anderson   | 11 Min      |  |  |
| Anderson University | 12 Min      |  |  |
| Lake Hartwell       | 15 Min      |  |  |
| Clemson University  | 23 Min      |  |  |
| Greenville          | 38 Min      |  |  |
| Spartanburg         | 1 Hr 8 Min  |  |  |
| Columbia            | 2 Hr 7 Min  |  |  |
| Charleston          | 3