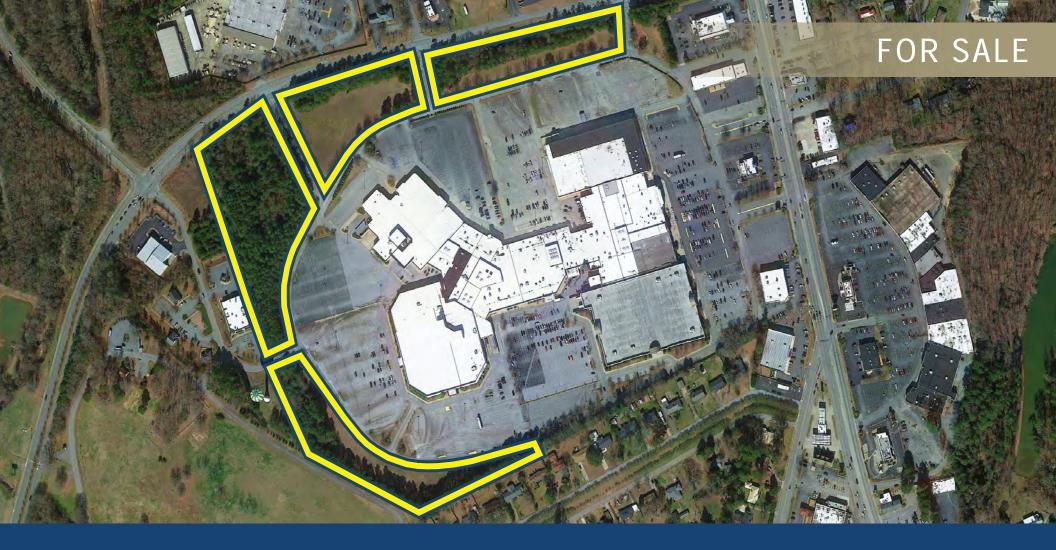

#### **OUTPARCELS AVAILABLE AT ANDERSON MALL**

#### **HIGHLIGHTS**

- 13.90 Acres Available at Anderson Mall.
- TMS #: 122-00-03-002
- New retail development.
- Multi uses available.
- MLK Jr. Blvd is a new retail corridor.

## **PROPERTY DETAILS**

- 00 Martin Luther King Jr Dr Anderson, SC 29621
- Available: +/-13.90 Acres
- · Type: Land
- Sale Price: \$3,341,000

# **SITE PLAN**