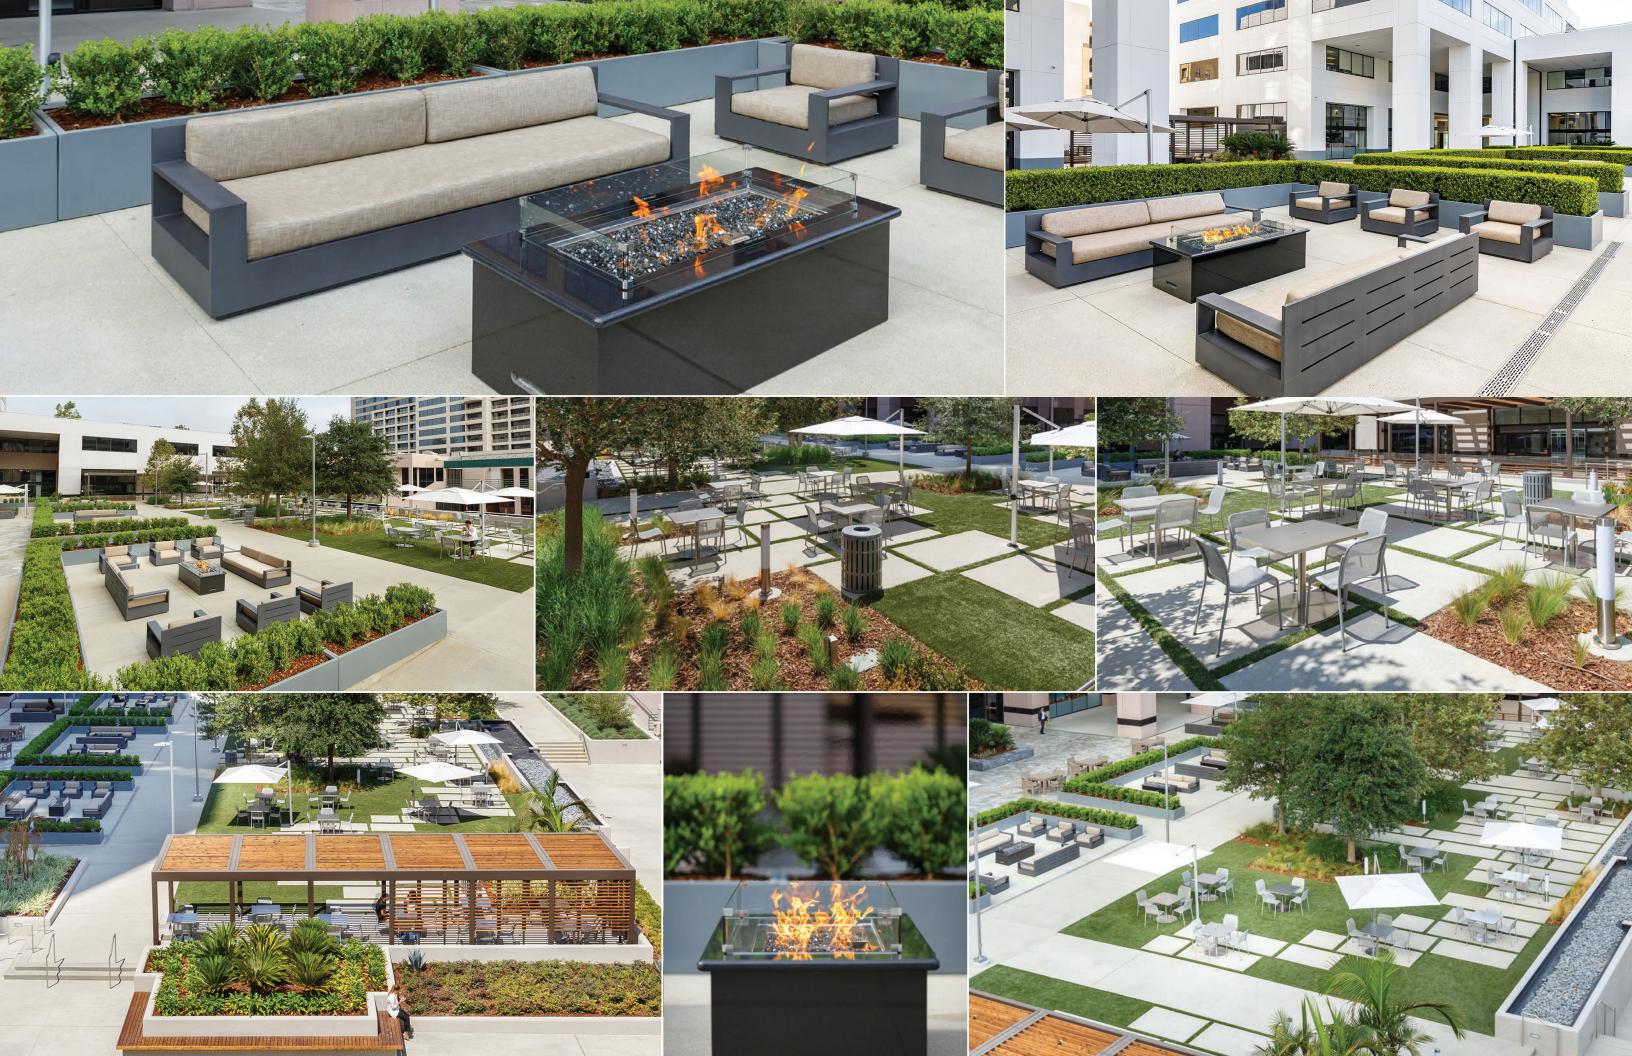

# PROJECT DETAILS

**Douglas Emmett** 

**DOUGLAS EMMETT** is pleased to present the development of a brand new creative office building on the Trillium Campus. The project will consist of an approximately 45,000 square foot, three story low-rise building. It is designed with efficient floor plates and boasts an ideal campus environment adjacent to the newly developed Trillium park. With an unrivaled location in Woodland Hills, the business hub of the San Fernando Valley, this is an opportunity not to be missed.