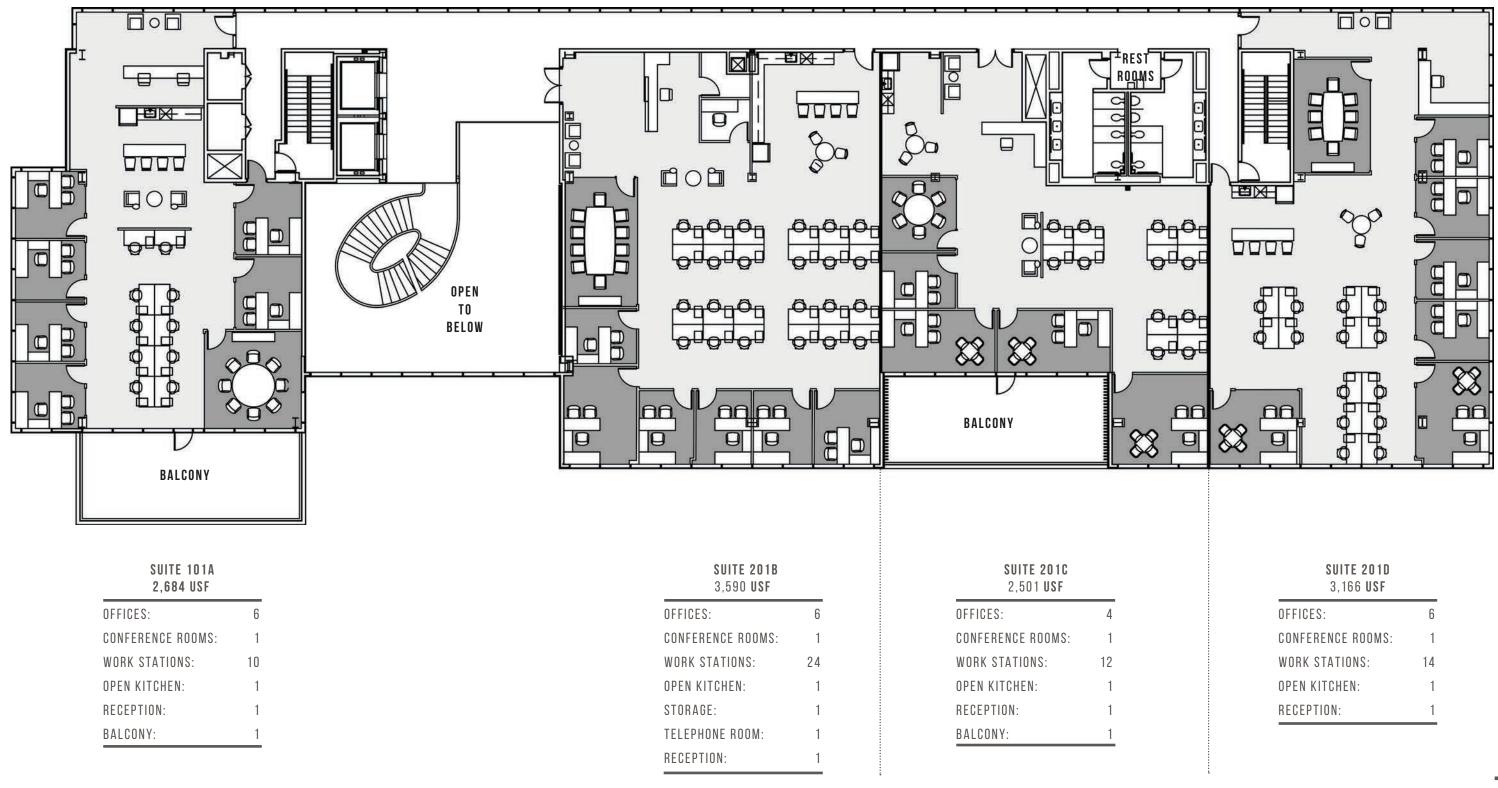

OUTSTANDING BUILD TO SUIT OPPORTUNITY IN WOODLAND HILLS

Douglas Emmett



# PROJECT DETAILS

**Douglas Emmett** 

**DOUGLAS EMMETT** is pleased to present the development of a brand new creative office building on the Trillium Campus. The project will consist of an approximately 45,000 square foot, three story low-rise building. It is designed with efficient floor plates and boasts an ideal campus environment adjacent to the newly developed Trillium park. With an unrivaled location in Woodland Hills, the business hub of the San Fernando Valley, this is an opportunity not to be missed.









— CONCEPTUAL | MULTI TENANT CREATIVE OFFICE LAYOUTS | 10,696 USF



## FLOOR 2 - CONCEPTUAL | MULTI TENANT CREATIVE OFFICE LAYOUTS | 11,941 USF



## FLOOR 3 - CONCEPTUAL | MULTI TENANT CREATIVE OFFICE LAYOUTS | 11,885 USF



### FLOOR 3 - CONCEPTUAL | FULL FLOOR CREATIVE OFFICE LAYOUT | 11,885 USF



| WINDOW OFFICES:   | 23 | RECEPTION:           | 1 | COPY AREA: | 1 | OPEN KITCHEN & | 1 |
|-------------------|----|----------------------|---|------------|---|----------------|---|
| WORKSTATIONS:     | 60 | TELEPRESENCE ROOM:   | 1 | RESTROOMS: | 2 | BREAK AREA:    |   |
| CONFERENCE ROOMS: | 2  | COLLABORATION AREAS: | 1 | BALCONIES: | 2 |                |   |

## SITE MAP





## DEMOGRAPHICS



Demographic Information Source: Costar, Inc. 2016 Demographic Detail Report.



**AVERAGE AGE 37-38 YEARS OLD** 



**42**, 126 223,094

### **AVERAGE HOUSEHOLD INCOME**



\$102,577

\$107.593

#### **AVERAGE COMMUTE**



#### LARGEST E