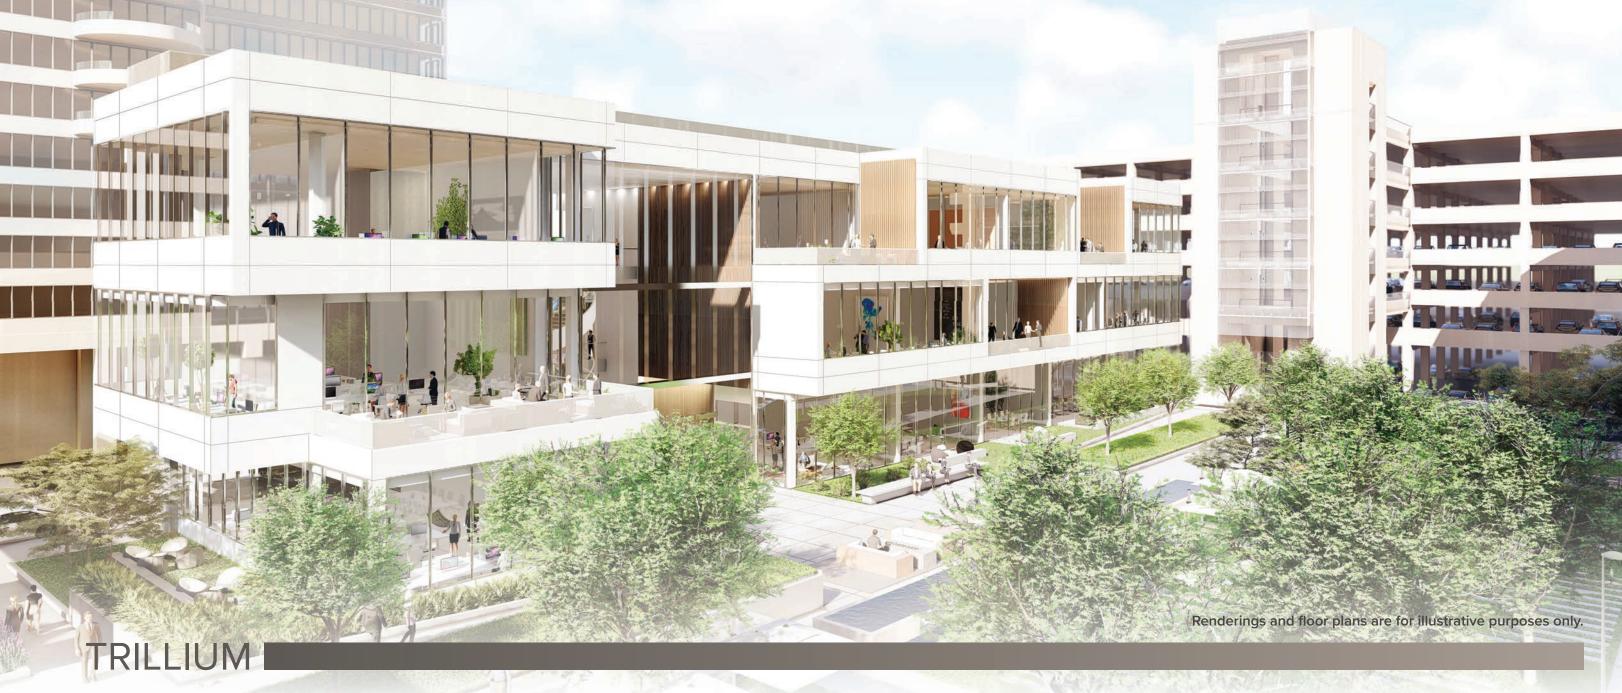

# PROJECT DETAILS

**Douglas Emmett** 

**DOUGLAS EMMETT** is pleased to present the development of a brand new creative office building on the Trillium Campus. The project will consist of an approximately 45,000 square foot, three story low-rise building. It is designed with efficient floor plates and boasts an ideal campus environment adjacent to the newly developed Trillium park. With an unrivaled location in Woodland Hills, the business hub of the San Fernando Valley, this is an opportunity not to be missed.