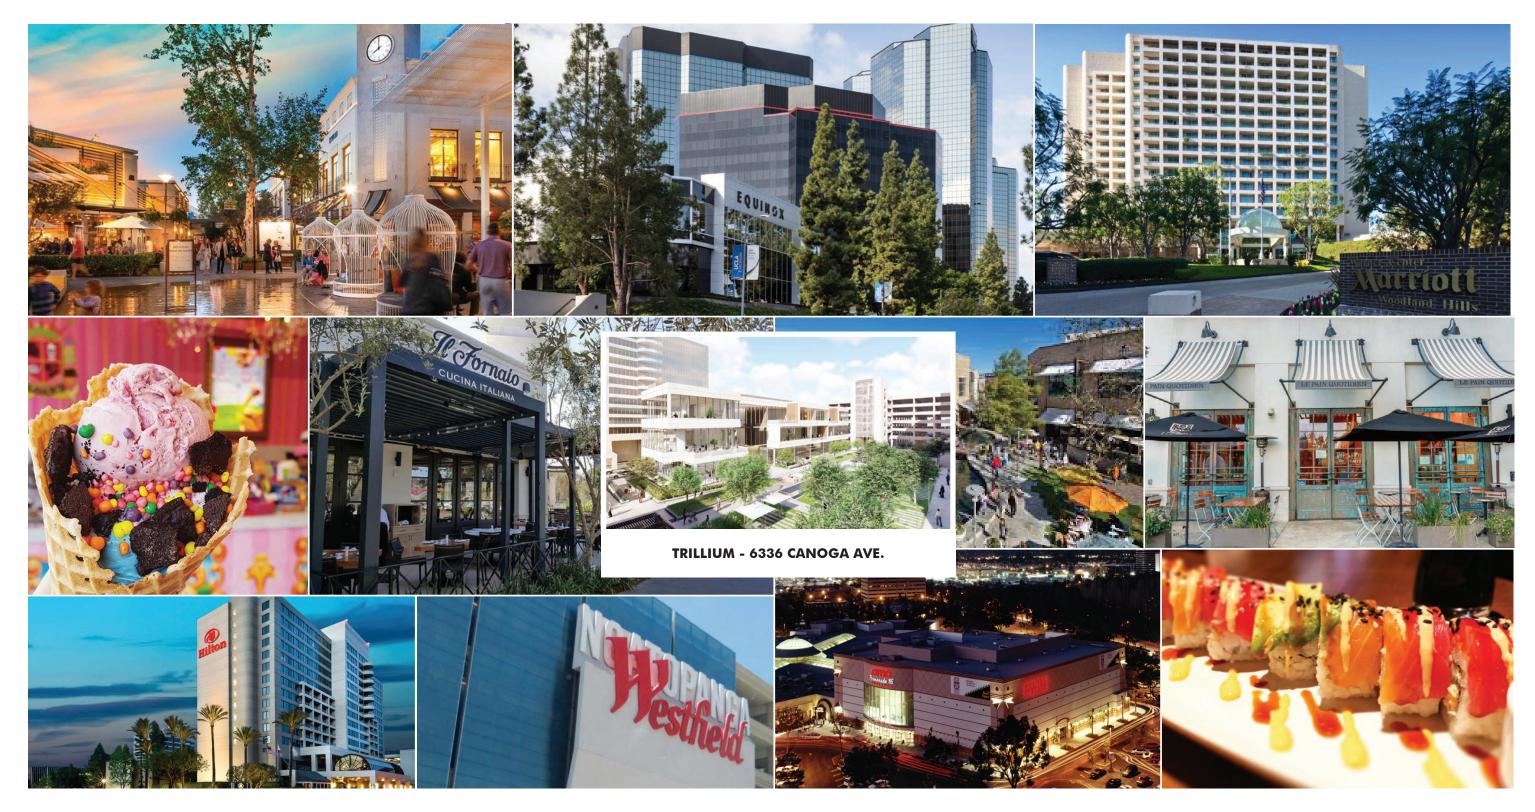

#### WHERE YOU LIVE, WORK AND PLAY

Home to the Trillium Campus, Woodland Hills is a diverse suburban community located at the southwest corner of the San Fernando Valley and is the gateway to Calabasas, Hidden Hills and greater Ventura County.

In Woodland Hills you will find world-class shopping, dining and hospitality, including Westfield Topanga & The Village, Westfield Promenade, Warner Center Marriott Woodland Hills, and Hilton Woodland Hills. Enjoy nearby Warner Center Park featuring picnic tables, a children's playground and Valley Cultural Center's Concerts and Movies in the Park. Train and rejuvenate yourself at nearby Equinox Fitness Club at Warner Center Towers or LA Fitness across the street from the Trillium Campus.

You are minutes from the 101 freeway and Ventura Boulevard, and the Metro Orange Line takes you across the Valley to the Warner Center station, a quick walk from the Trillium Campus.

#### 2 THE VILLAGE

- Il Fornaio
- Cava
- EMC Seafood & Raw Bar
- Eureka!
- Sushi Katsu-ya
- Larsen's
- JOEY Woodland Hills
- Panera Bread
- Tender Greens
- REI
- Crate & Barrel
- Sur La Table
- Varga
- Athleta
- Burke-Williams Day Spa
- UCLA Health
- & Wellness Center
- Costco
- 24-Hour Fitness
- Charles Schwab