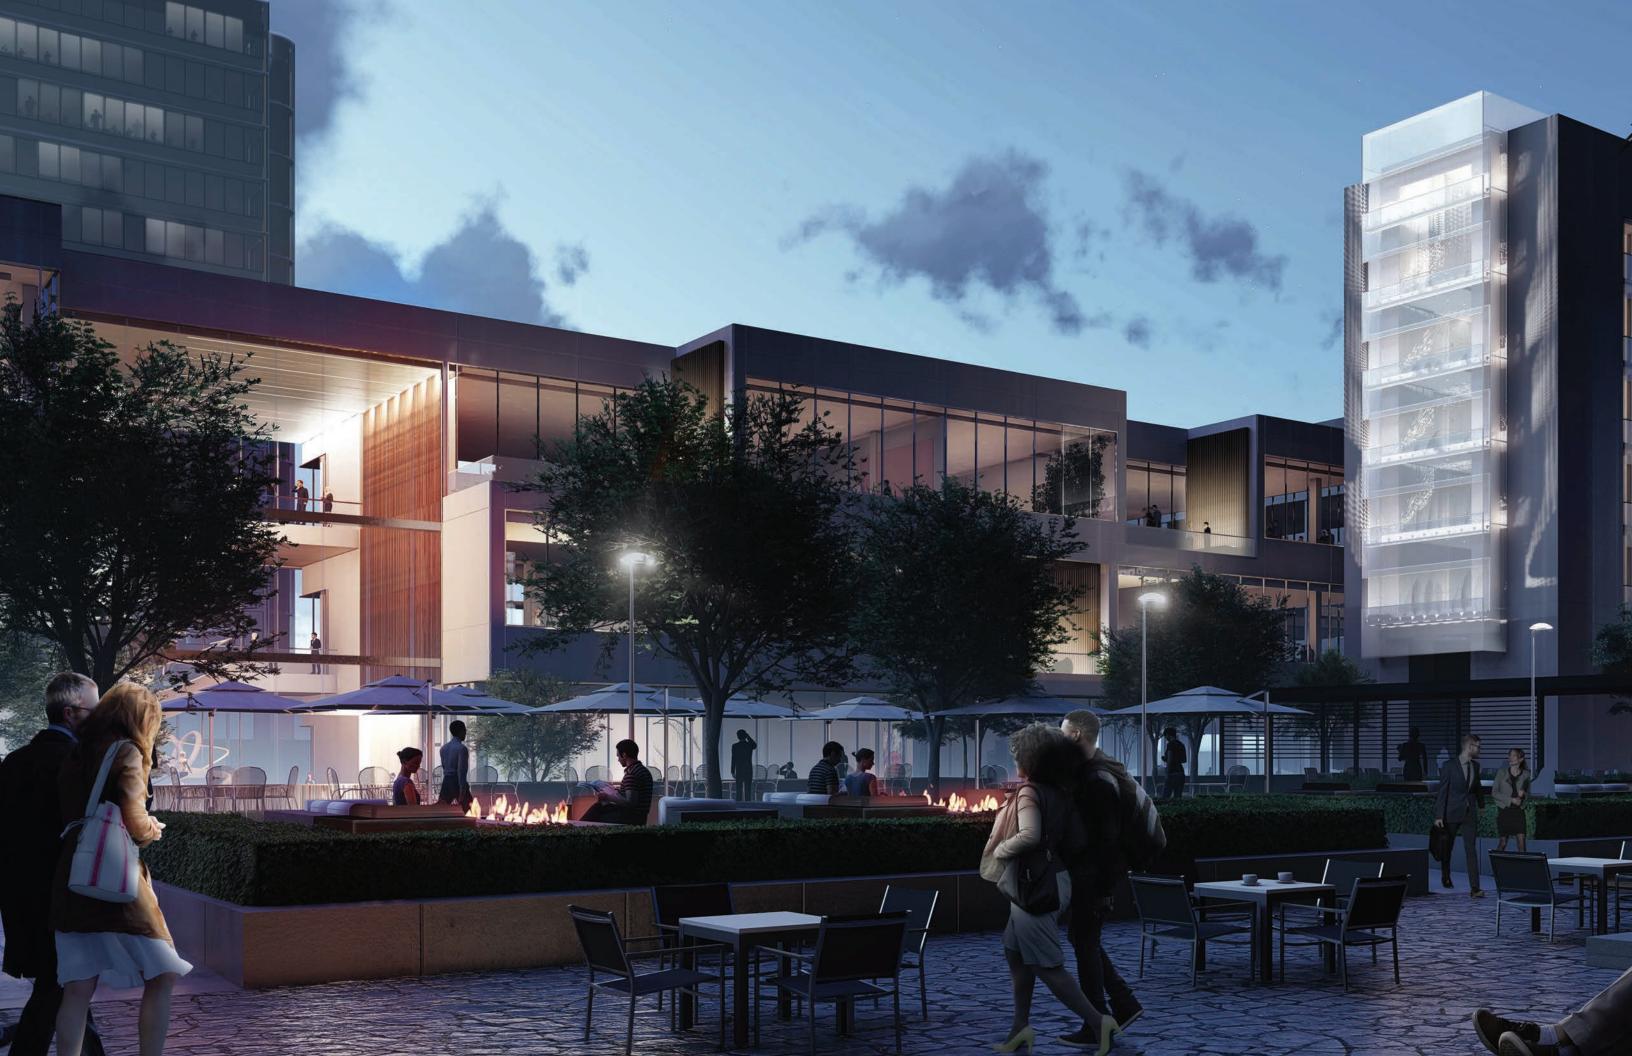

# PROJECT DETAILS

**Douglas Emmett** 

**DOUGLAS EMMETT** is pleased to present the development of a brand new creative office building on the Trillium Campus. The project will consist of an approximately 45,000 square foot, three story low-rise building. It is designed with efficient floor plates and boasts an ideal campus environment adjacent to the newly developed Trillium park. With an unrivaled location in Woodland Hills, the business hub of the San Fernando Valley, this is an opportunity not to be missed.