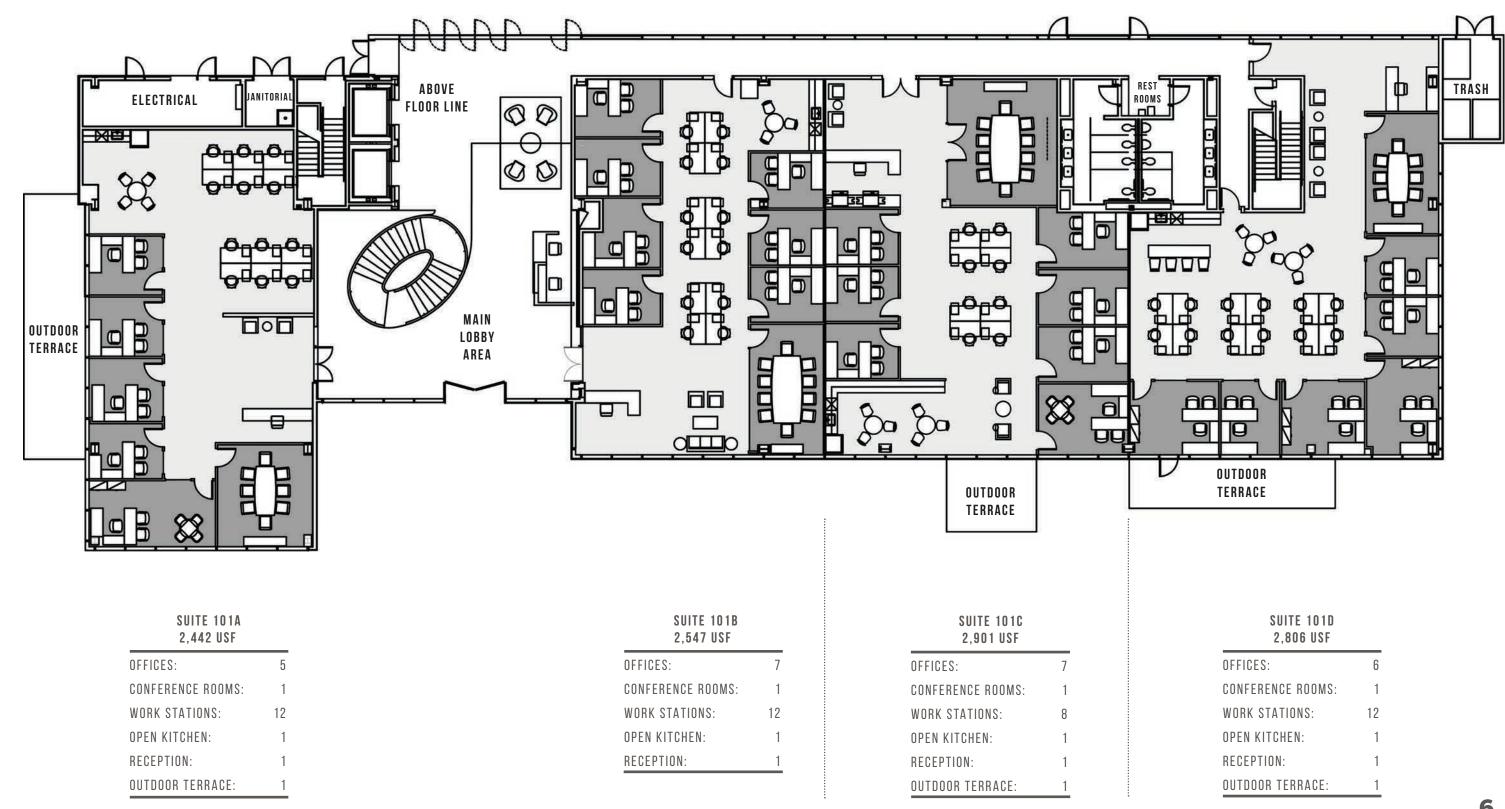

OUTSTANDING BUILD TO SUIT OPPORTUNITY IN WOODLAND HILLS

Douglas Emmett



# PROJECT DETAILS

**Douglas Emmett** 

**DOUGLAS EMMETT** is pleased to present the development of a brand new creative office building on the Trillium Campus. The project will consist of an approximately 45,000 square foot, three story low-rise building. It is designed with efficient floor plates and boasts an ideal campus environment adjacent to the newly developed Trillium park. With an unrivaled location in Woodland Hills, the business hub of the San Fernando Valley, this is an opportunity not to be missed.









— CONCEPTUAL | MULTI TENANT CREATIVE OFFICE LAYOUTS | 10,696 USF



## FLOOR 2 - CONCEPTUAL | MULTI TENANT CREATIVE OFFICE LAYOUTS | 11,941 USF



## FLOOR 3 - CONCEPTUAL | MULTI TENANT CREATIVE OFFICE LAYOUTS | 11,885 USF



### FLOOR 3 - CONCEPTUAL | FULL FLOOR CREATIVE OFFICE LAYOUT | 11,885 USF



| WINDOW OFFICES:   | 23 | RECEPTION:           | 1 | COPY AREA: | 1 | OPEN KITCHEN & | 1 |
|-------------------|----|----------------------|---|------------|---|----------------|---|
| WORKSTATIONS:     | 60 | TELEPRESENCE ROOM:   | 1 | RESTROOMS: | 2 | BREAK AREA:    |   |
| CONFERENCE ROOMS: | 2  | COLLABORATION AREAS: | 1 | BALCONIES: | 2 |                |   |

## SITE MAP





## DEMOGRAPHICS



Demographic Information Source: Costar, Inc. 2016 Demographic Detail Report.



**AVERAGE AGE 37-38 YEARS OLD** 



**42**, 126 223,094

### **AVERAGE HOUSEHO