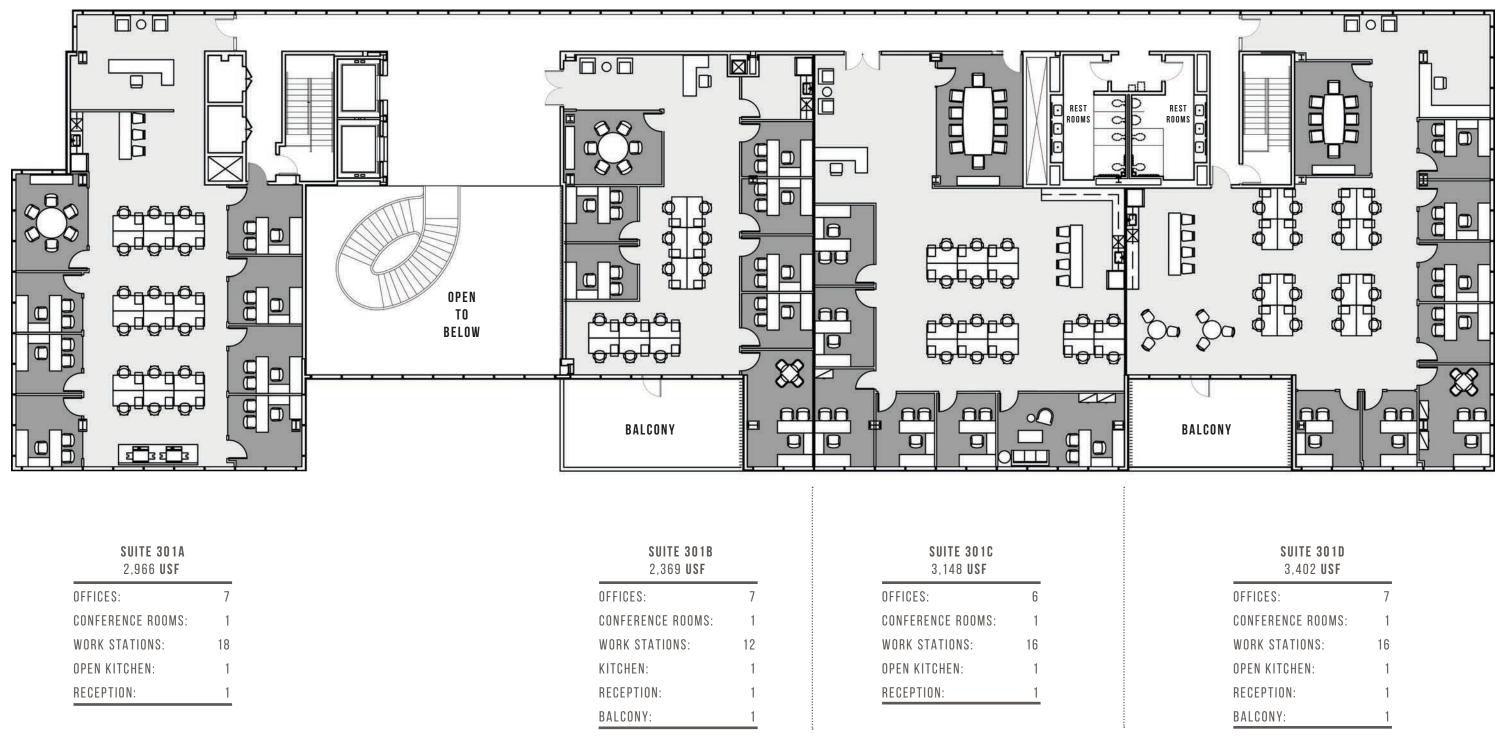

## FLOOR 3 - CONCEPTUAL | MULTI TENANT CREATIVE OFFICE LAYOUTS | 11,885 USF

### FLOOR 3 - CONCEPTUAL | FULL FLOOR CREATIVE OFFICE LAYOUT | 11,885 USF

| WINDOW OFFICES:   | 23 | RECEPTION:           | 1 | COPY AREA: | 1 | OPEN KITCHEN & | 1 |
|-------------------|----|----------------------|---|------------|---|----------------|---|
| WORKSTATIONS:     | 60 | TELEPRESENCE ROOM:   | 1 | RESTROOMS: | 2 | BREAK AREA:    |   |
| CONFERENCE ROOMS: | 2  | COLLABORATION AREAS: | 1 | BALCONIES: | 2 |                |   |