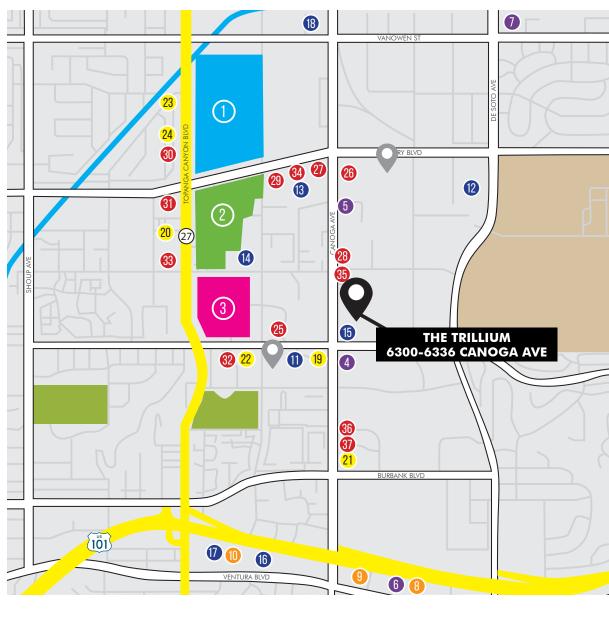

## SITE MAP

#### **WESTFIELD TOPANGA**

- Bazille
- Blaze Pizza
- Cheesecake Factory
- California Pizza Kitchen
- Panda Express
- Apple
- Burberry
- Gucci

- GUESS
- Louis Vuitton
- Tiffany & Co.
- Macy's
- Nordstrom
- Neiman Marcus
- Sephora

- Adidas
- Aldo
- Zara
- LUSH Cosmetics
- Anthropologie
- Michael Kors
- Bath & Body Works

#### 2 THE VILLAGE

- Il Fornaio
- Cava
- EMC Seafood & Raw Bar
- Eureka!
- Sushi Katsu-ya
- Larsen's
- JOEY Woodland Hills
- Panera Bread
- Tender Greens
- REI
- Crate & Barrel
- Sur La Table
- Varga
- Athleta
- Burke-Williams Day Spa
- UCLA Health
- & Wellness Center
- Costco
- 24-Hour Fitness
- Charles Schwab

#### 3 THE PROMENADE

- PF Chang's
- Ruth's Chris Steak House
- Maggiano's Little Italy
- AMC Theaters

#### **HOTELS**

- Warner Center Marriott
- Hilton Woodland Hills
- Courtyard Woodland Hills
- Canoga Hotel

#### **GROCERY/SUNDRY**

- Trader Joe's 8
- Whole Foods
- 10 Sprouts Farmer's Market

#### **FITNESS CENTERS**

- 11 Equinox
- 12 ZOO Culture
- 13 LA Fitness
- 14 Cardio Barre
- 15 Embody through Yoga Stuido
- 16 Pilates Plus
- 17 Orangetheory Fitness
- 18 CrossFit Woodland Hills

#### **FINANCIAL INSTITUTIONS**

- 19 Bank of America
- 20 Citibank
- 21 Comerica Bank
- 22 City National Bank
- 23 Chase Bank
- 24 US Bank

#### **CAFES/RESTAURANTS**

- 25 P.F. Chang's
- 26 BJ's Restaurant & Brewhouse
- 27 Chipotle
- 28 El Torito
- 29 Panini Kabob Grill
- 30 Dog Haus
- Fleming's Prime Steakhouse
- 32 Starbucks
- 33 Hook Burger
- 34 Chennai Tiffins Vegetarian Cuisine
- 35 Morton's Steakhouse
- 36 The Stand
- 37 Baja Fresh