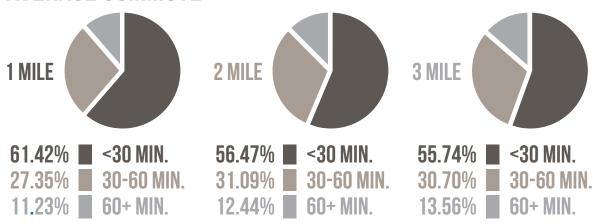

S | 11,941 USF



## FLOOR 3 - CONCEPTUAL | MULTI TENANT CREATIVE OFFICE LAYOUTS | 11,885 USF



### FLOOR 3 - CONCEPTUAL | FULL FLOOR CREATIVE OFFICE LAYOUT | 11,885 USF



| WINDOW OFFICES:   | 23 | RECEPTION:           | 1 | COPY AREA: | 1 | OPEN KITCHEN & | 1 |
|-------------------|----|----------------------|---|------------|---|----------------|---|
| WORKSTATIONS:     | 60 | TELEPRESENCE ROOM:   | 1 | RESTROOMS: | 2 | BREAK AREA:    |   |
| CONFERENCE ROOMS: | 2  | COLLABORATION AREAS: | 1 | BALCONIES: | 2 |                |   |

## SITE MAP





## DEMOGRAPHICS



Demographic Information Source: Costar, Inc. 2016 Demographic Detail Report.



**AVERAGE AGE 37-38 YEARS OLD** 



**42**, 126 223,094

### **AVERAGE HOUSEHOLD INCOME**



\$102,577

\$107.593

#### **AVERAGE COMMUTE**



#### LARGEST EMPLOYERS

**FARMERS INSURANCE HEALTH NET, INC. BLACKLINE KAISER PERMANENTE** 

AIG INTUIT **REACH LOCAL UNITED ONLINE** 

**INFOCAST ZENITH INSURANCE ANTHEM** PROCTER AND GAMBLE

## THE LOCATION

### WOODLAND HILLS

#### WHERE YOU LIVE, WORK AND PLAY

Home to the Trillium Campus, Woodland Hills is a diverse suburban community located at the southwest corner of the San Fernando Valley and is the gateway to Calabasas, Hidden Hills and greater Ventura County.

In Woodland Hills you will find world-class shopping, dining and hospitality, including Westfield Topanga & The Village, Westfield Promenade, Warner Center Marriott Woodland Hills, and Hilton Woodland Hills. Enjoy nearby Warner Center Park featuring picnic tables, a children's playground and Valley Cultural Center's Conc