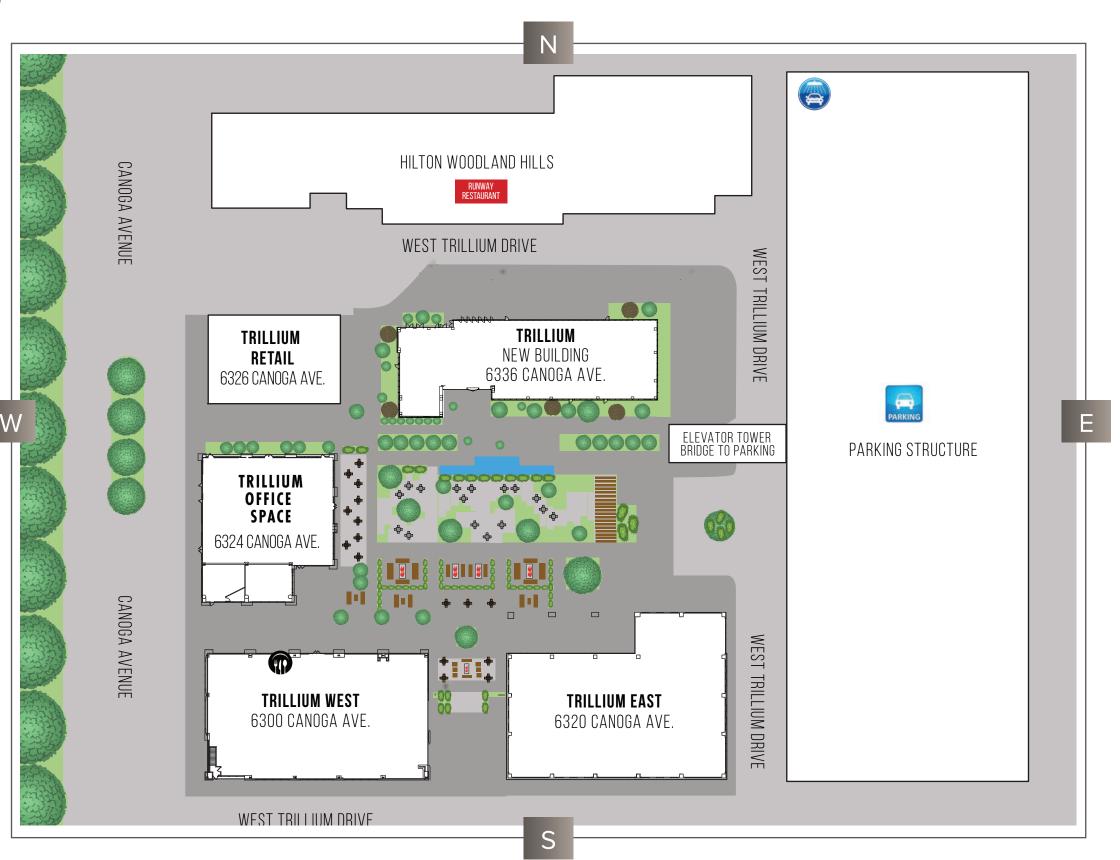

n Woodland Hills, the business hub of the San Fernando Valley, this is an opportunity not to be missed.









— CONCEPTUAL | MULTI TENANT CREATIVE OFFICE LAYOUTS | 10,696 USF



## FLOOR 2 - CONCEPTUAL | MULTI TENANT CREATIVE OFFICE LAYOUTS | 11,941 USF



## FLOOR 3 - CONCEPTUAL | MULTI TENANT CREATIVE OFFICE LAYOUTS | 11,885 USF



### FLOOR 3 - CONCEPTUAL | FULL FLOOR CREATIVE OFFICE LAYOUT | 11,885 USF



| WINDOW OFFICES:   | 23 | RECEPTION:           | 1 | COPY AREA: | 1 | OPEN KITCHEN & | 1 |
|-------------------|----|----------------------|---|------------|---|----------------|---|
| WORKSTATIONS:     | 60 | TELEPRESENCE ROOM:   | 1 | RESTROOMS: | 2 | BREAK AREA:    |   |
| CONFERENCE ROOMS: | 2  | COLLABORATION AREAS: | 1 | BALCONIES: | 2 |                |   |

## SITE MAP





## DEMOGRAPHICS



Demographic Information Source: Costar, Inc. 2016 Demographic Detail Report.



**AVERAGE AGE 37-38 YEARS OLD** 



**42**, 126 223,094

### **AVERAGE HOUSEHOLD INCOME**



\$102,577

\$107.593

#### **AVERAGE COMMUTE**



#### LARGEST EMPLOYERS

**FARMERS INSURANCE HEALTH NET, INC. BLACKLINE KAISER PERMANENTE** 

AIG INTUIT **REACH LOCAL UNITED ONLINE** 

**INFOCAST ZENITH INSURANCE ANTHEM** PROCTER AND GAMBLE

## THE LOCATION

### WOODLAND HILLS

#### WHERE YOU LIVE, WORK AND PLAY

Home to the Trillium Campus, Woodland Hills is a diverse suburban community located at the southwest corner of the San Fernando Valley and is the gateway to Calabasas, Hidden Hills and greater Ventura County.

In Woodland Hills you will find world-class shopping, dining and hospitality, in