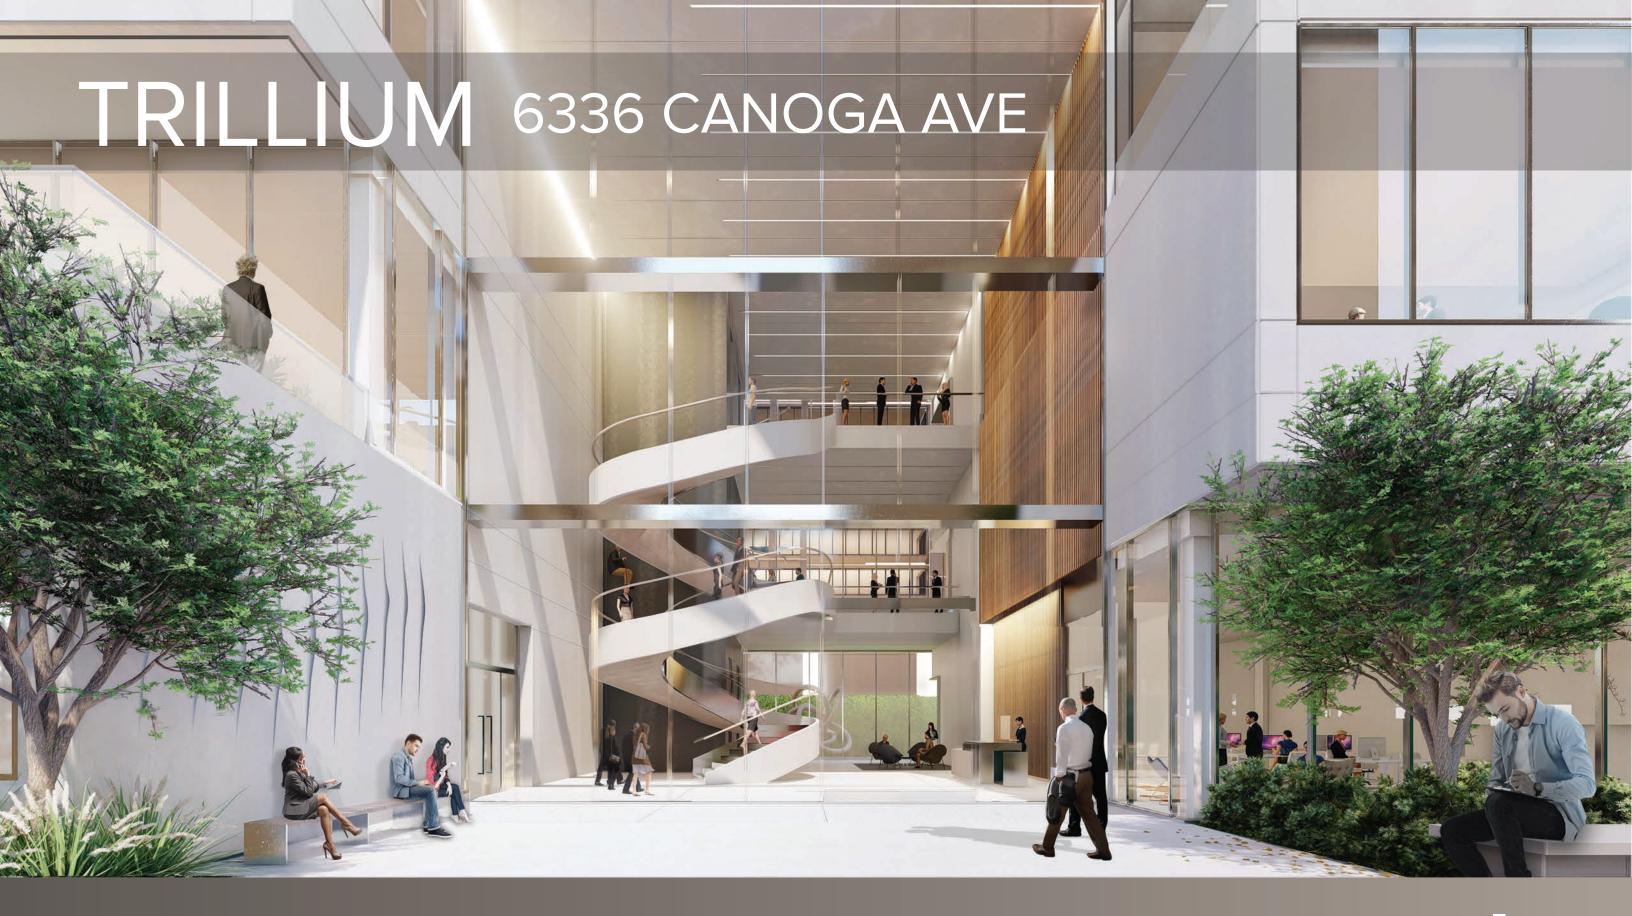

# PROJECT DETAILS

**Douglas Emmett** 

**DOUGLAS EMMETT** is pleased to present the development of a brand new creative office building on the Trillium Campus. The project will consist of an approximately 45,000 square foot, three story low-rise building. It is designed with efficient floor plates and boasts an ideal campus environment adjacent to the newly developed Trillium park. With an unrivaled location in Woodland Hills, the business hub of the San Fernando Valley, this is an opportunity not to be missed.