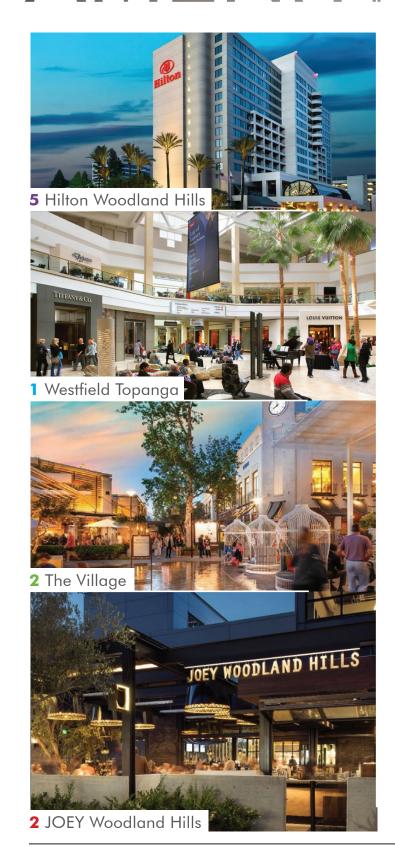

In Woodland Hills you will find world-class shopping, dining and hospitality, including Westfield Topanga & The Village, Westfield Promenade, Warner Center Marriott Woodland Hills, and Hilton Woodland Hills. Enjoy nearby Warner Center Park featuring picnic tables, a children's playground and Valley Cultural Center's Concerts and Movies in the Park. Train and rejuvenate yourself at nearby Equinox Fitness Club at Warner Center Towers or LA Fitness across the street from the Trillium Campus.

#### 2 THE VILLAGE

- Il Fornaio
- Cava
- EMC Seafood & Raw Bar
- Eureka!
- Sushi Katsu-ya
- Larsen's
- JOEY Woodland Hills
- Panera Bread
- Tender Greens
- REI
- Crate & Barrel
- Sur La Table
- Varga
- Athleta
- Burke-Williams Day Spa
- UCLA Health
- & Wellness Center
- Costco
- 24-Hour Fitness
- Charles Schwab