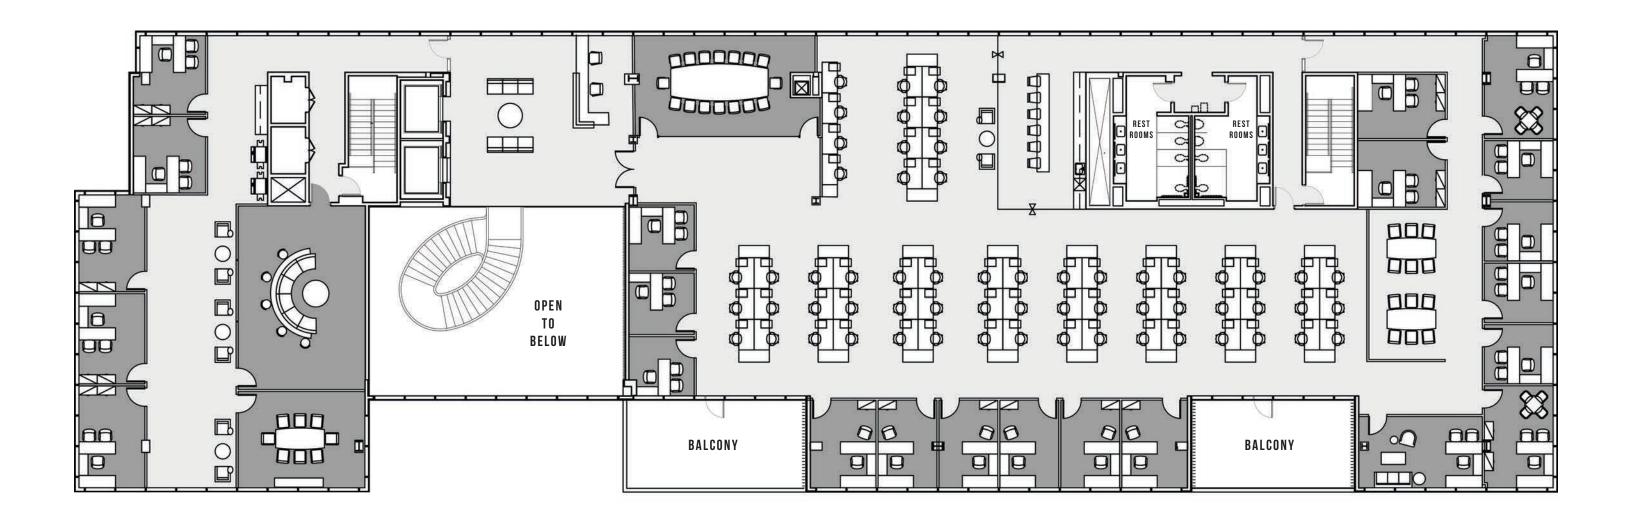

Emmett** 

**DOUGLAS EMMETT** is pleased to present the development of a brand new creative office building on the Trillium Campus. The project will consist of an approximately 45,000 square foot, three story low-rise building. It is designed with efficient floor plates and boasts an ideal campus environment adjacent to the newly developed Trillium park. With an unrivaled location in Woodland Hills, the business hub of the San Fernando Valley, this is an opportunity not to be missed.









— CONCEPTUAL | MULTI TENANT CREATIVE OFFICE LAYOUTS | 10,696 USF



## FLOOR 2 - CONCEPTUAL | MULTI TENANT CREATIVE OFFICE LAYOUTS | 11,941 USF



## FLOOR 3 - CONCEPTUAL | MULTI TENANT CREATIVE OFFICE LAYOUTS | 11,885 USF



### FLOOR 3 - CONCEPTUAL | FULL FLOOR CREATIVE OFFICE LAYOUT | 11,885 USF



| WINDOW OFFICES:   | 23 | RECEPTION:           | 1 | COPY AREA: | 1 | OPEN KITCHEN & | 1 |
|-------------------|----|----------------------|---|------------|---|----------------|---|
| WORKSTATIONS:     | 60 | TELEPRESENCE ROOM:   | 1 | RESTROOMS: | 2 | BREAK AREA:    |   |
| CONFERENCE ROOMS: | 2  | COLLABORATION AREAS: | 1 | BALCONIES: | 2 |                |   |

## SITE MAP





## DEMOGRAPHICS



Demographic Information Source: Costar, Inc. 2016 Demographic Detail Report.



**AVERAGE AGE 37-38 YEARS OLD** 



**42**, 126 223,094

### **AVERAGE HOUSEHOLD INCOME**



\$102,577

\$107.593

#### **AVERAGE COMMUTE**



#### LARGEST EMPLOYERS

**FARMERS INSURANCE HEALTH NET, INC. BLACKLINE KAISER PERMANENTE** 

AIG INTUIT **REACH LOCAL UNITED ONLINE** 

**INFOCAST ZENITH INSURANCE ANTHEM