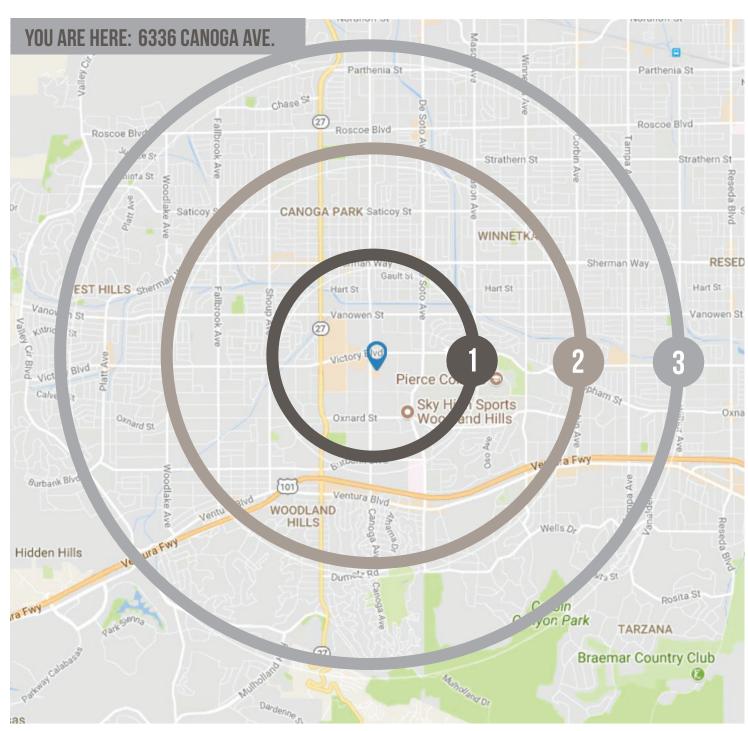

## SITE MAP

## DEMOGRAPHICS

Demographic Information Source: Costar, Inc. 2016 Demographic Detail Report.

**AVERAGE AGE 37-38 YEARS OLD** 

**42**, 126 223,094