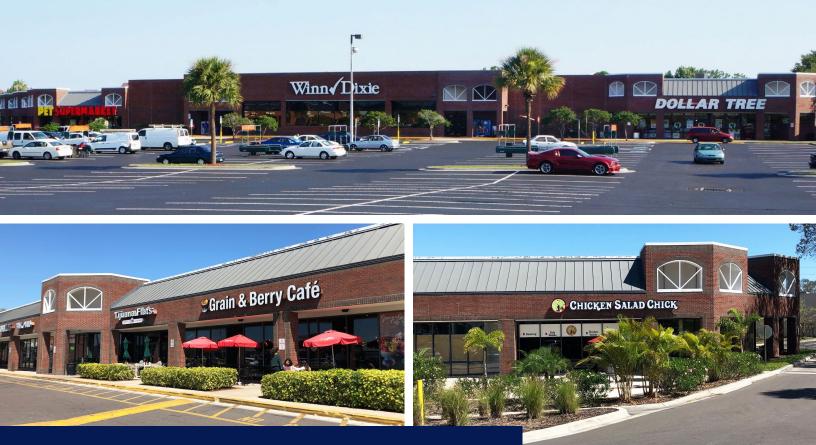

## 2702–2798 E. Fowler Avenue Tampa, FL 33612

- Available space ranging from 1,336 5,315 SF
- Prime location at the northwest corner of Fowler Ave. & Bruce B Downs Blvd.
- Adjacent to the University of South Florida with over 45,000 students
- · Great opportunity for retail, medical or office
- Join: Winn Dixie, Pet Supermarket, Dollar Tree, Jason's Deli, Tijuana Flats, Five Guys Burgers and Fries, Chili's, First Watch, Orange Theory Fitness & many more
- Four major hospitals within a one mile radius
- Strong daytime population of 167,383 within 3-miles
- Excellent visibility from E. Fowler Ave. with a high traffic count of 55,901 cars per day