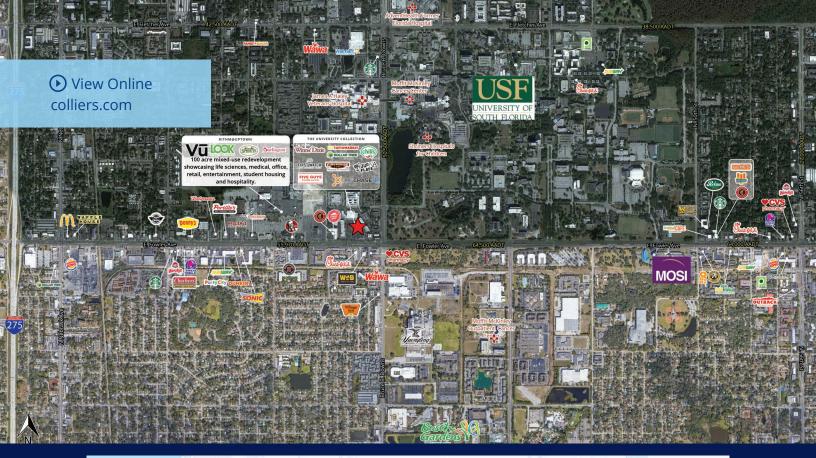

## 2702–2798 E. Fowler Avenue Tampa, FL 33612

- Available space ranging from 1,336 5,315 SF
- Prime location at the northwest corner of Fowler Ave. & Bruce B Downs Blvd.
- Adjacent to the University of South Florida with over 45,000 students
- · Great opportunity for retail, medical or office
- Join: Winn Dixie, Pet Supermarket, Dollar Tree, Jason's Deli, Tijuana Flats, Five Guys Burgers and Fries, Chili's, First Watch, Orange Theory Fitness & many more
- Four major hospitals within a one mile radius
- Strong daytime population of 167,383 within 3-miles
- Excellent visibility from E. Fowler Ave. with a high traffic count of 55,901 cars per day