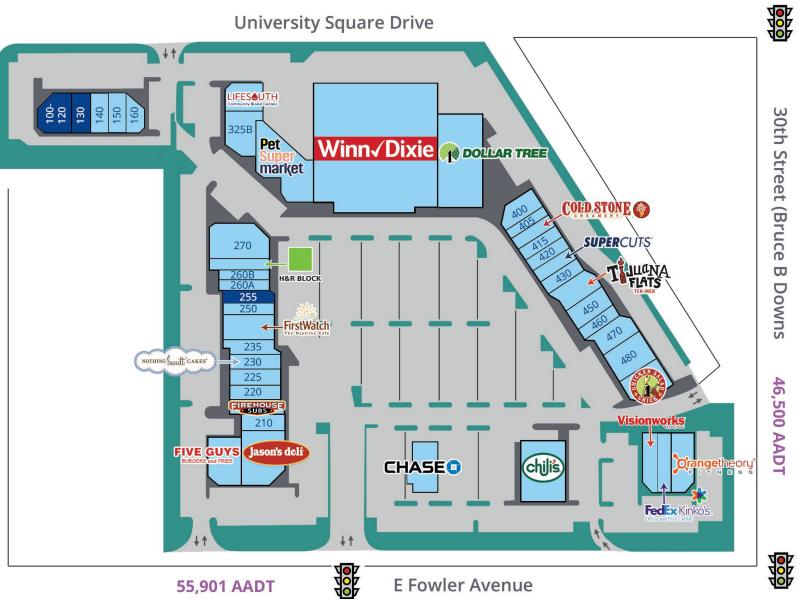

Colliers

4830 W Kennedy Blvd | Suite 300 Tampa, FL 33609 P: +1 813 221 2290

| on's delli |  |
|------------|--|
| N NO       |  |
|            |  |
|            |  |

55,901 AADT

| Suite # | Tenant                   | SF    |
|---------|--------------------------|-------|
| 100-120 | Available                | 3,645 |
| 130     | Available                | 1,670 |
| 140     | Tijani's Barber Shop     | 1,670 |
| 150     | Dice Pizza               | 1,336 |
| 160     | Paddywagon Irish Pub     | 2,309 |
| 200     | Five Guys Burger & Fries | 4,000 |
| 205     | Jason's Deli             | 4,500 |
| 210     | R U Game                 | 1,060 |
| 215     | Firehouse Subs           | 1,800 |
| 220     | Liquor Store             | 1,875 |
| 225     | Ramen Noodle House       | 2,116 |
| 230     | Nothing Bundt Cakes      | 1,400 |
| 235     | Dapper Donuts            | 1,036 |
| 240     | First Watch Restaurant   | 4,000 |
| 250     | Boba Cup Tea Cafe        | 1,120 |

| Suite # | Tenant                               | SF     |
|---------|--------------------------------------|--------|
| 255     | Available                            | 1,400  |
| 260A    | Taj Indian Cuisine                   | 1,810  |
| 260B    | Pokeworks                            | 1,272  |
| 265     | H&R Block                            | 1,190  |
| 270     | Pho Quyen                            | 4,054  |
| 300     | Pet Supermarket                      | 7,149  |
| 325A    | LifeSouth Community<br>Blood Centers | 2,309  |
| 325B    | Select Medical                       | 3,357  |
| 350     | Dollar Tree                          | 10,696 |
| 400     | So Fresh                             | 2,450  |
| 405     | China 1                              | 1,043  |
| 410     | Cold Stone Creamery                  | 1,575  |
| 415     | Wing Stop                            | 1,400  |
| 420     | Zaky Zak's Authentic<br>Shawarma     | 1,520  |

| Suite # | Tenant                | SF      |
|---------|-----------------------|---------|
| 425     | Supercuts             | 1,155   |
| 430     | PakMail               | 1,400   |
| 435-440 | Tijuana Flats         | 2,946   |
| 450     | Grain and Berry       | 2,648   |
| 460     | Nail Image            | 1,852   |
| 470     | Ichiban Sushi         | 2,100   |
| 480     | Sweet Buns Bakery     | 3,398   |
| 490     | Chicken Salad Chick   | 3,555   |
| 900     | Chili's               | 6,000   |
| 940     | Visionworks           | 2,475   |
| 950     | FedEx Kinko's         | 4,798   |
| 960     | Orange Theory Fitness | 2,574   |
| 990     | Winn Dixie            | 40,143  |
| OP1     | Chase Bank            | 3,600   |
|         | Total GLA             | 151,141 |
|         |                       |         |