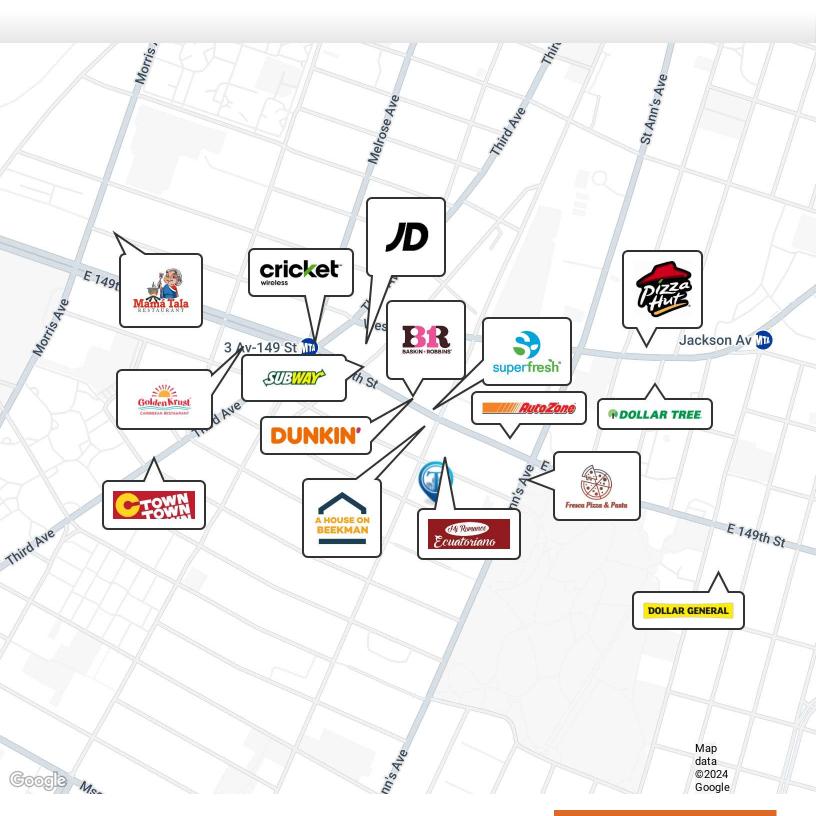

### Retailer Map

510 East 148th Street, Bronx, NY 10455

FOR LEASE • 1,200 SF • For Pricing

Call: 718-437-6100

Shlomi Bagdadi **7**18.437.6100

sb@tristatecr.com

Zack Setton
718.437.6100 x113
Zack.S@TriStateCR.com

Nearby tenants include Taco Bell, Baskin-Robbins, Dunkin', JD Sports, Subway, AutoZone Auto Parts, Fresca Pizza & Pasta, Pizza Hut, Dollar Tree, CTown Supermarkets, Madison Cafe, Mi Romance Ecuatoriano Lucho Barrios, Boost Mobile, A House on Beekman Primary After school, SuperFresh, and more!