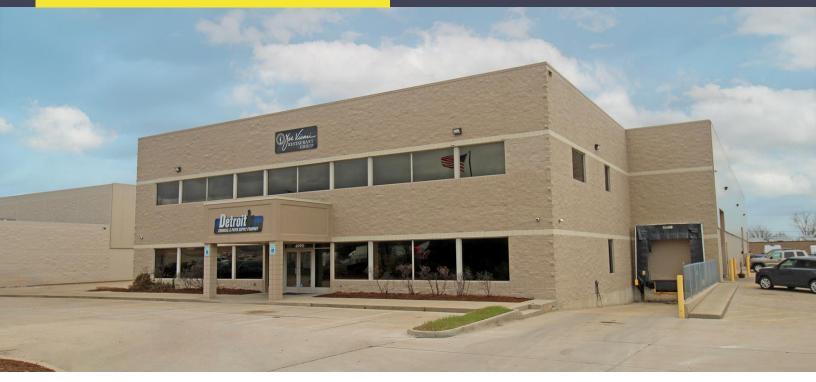

# 6990 MURTHUM AVENUE WARREN, MICHIGAN

INDUSTRIAL LEASE 20,970 Square Feet Available

### **PROPERTY FEATURES**

- 20,970 square feet available
- 3,740 square feet office
- 24' clear height
- (4) 14' x 14', 12' x 14' grade level doors
- (1) exterior truckwell
- 1200 amps, 480 volts power
- Very clean building
- Just north of 13 Mile Road
- Lease Rate: \$7.95/sq. ft. NNN