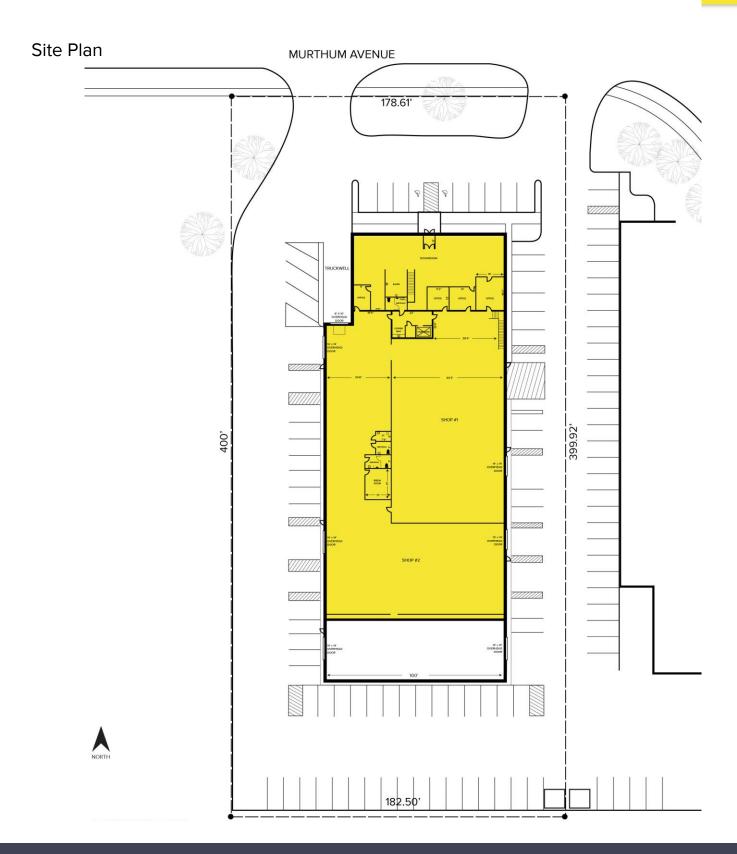

### **PROPERTY FEATURES**

- 20,970 square feet available
- 3,740 square feet office
- 24' clear height
- (4) 14' x 14', 12' x 14' grade level doors
- (1) exterior truckwell
- 1200 amps, 480 volts power
- Very clean building
- Just north of 13 Mile Road
- Lease Rate: \$7.95/sq. ft. NNN