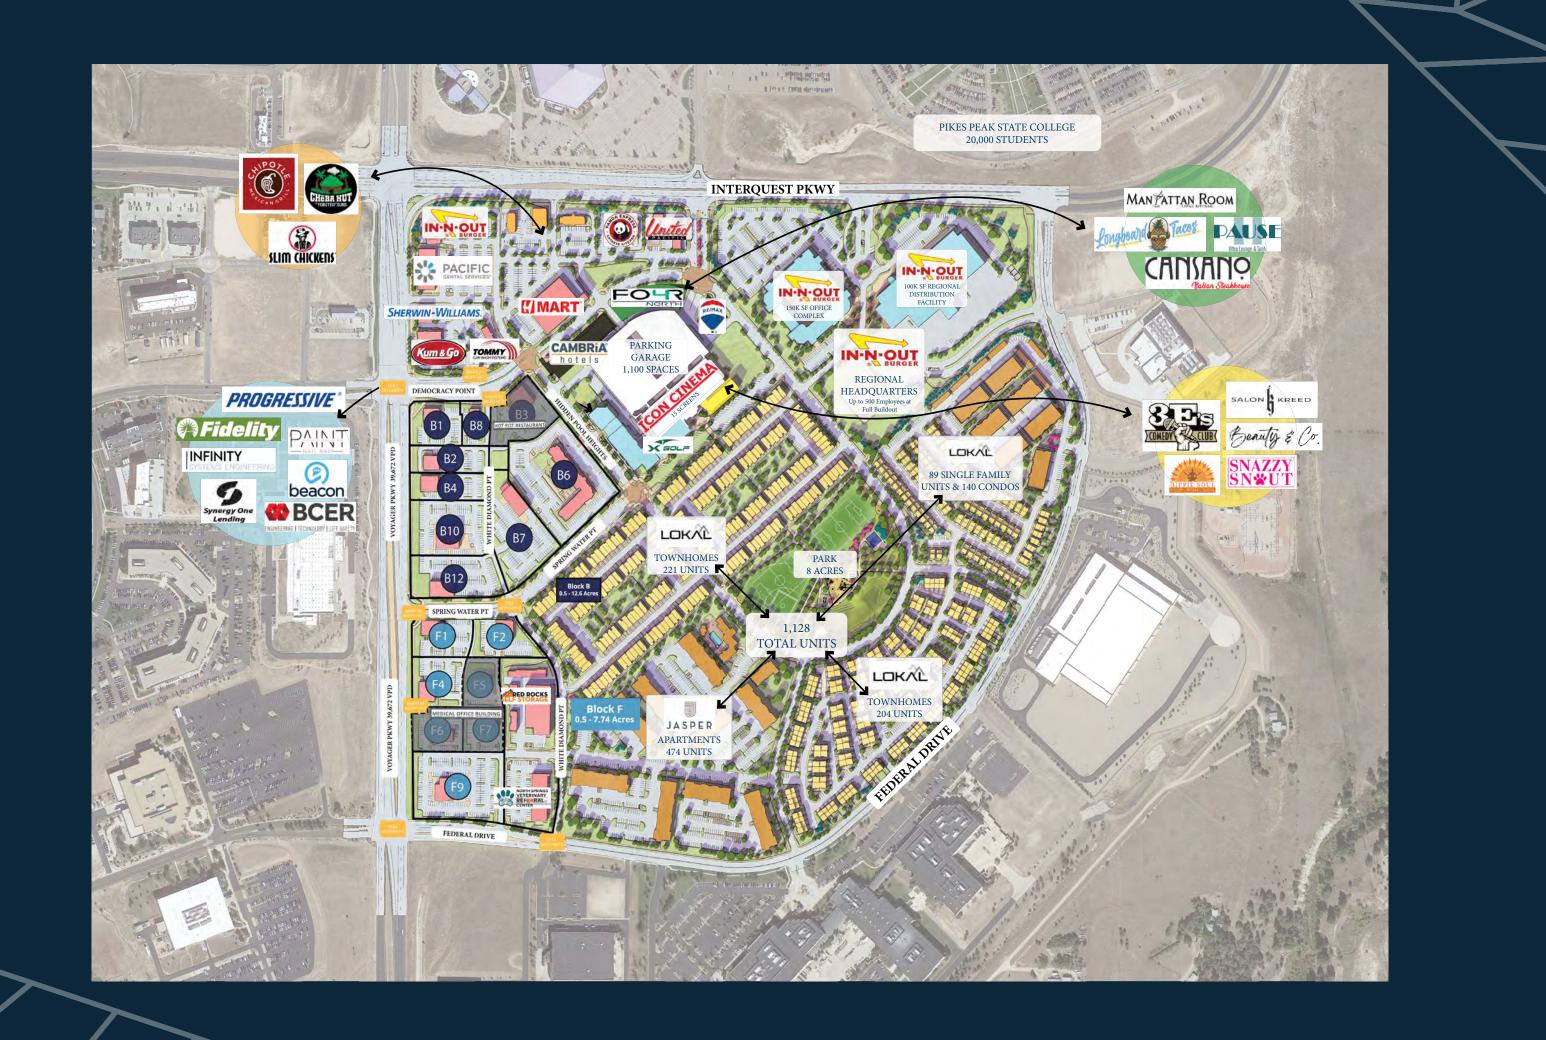

# SITE HIGHLIGHTS

- 153 Acre Development
- **1.6 Million** Square Foot of Stores, Restaurants and Offices
- 125,000 Square Foot Class A+ Office Building Completed
- 15 Screen ICON Cinemas with 106' mega screen with 400 seat Auditorium
- 1,000 Space parking garage

# JOIN THESE RETAILERS

| AVAILABLE PADS |               |
|----------------|---------------|
| BLOCK 2        |               |
| LOT            | SIZE (Acres)  |
| B1             | 0.90          |
| B2             | 0.85          |
| B3             | Not Available |
| B4             | 0.84          |
| B6             | 3.127         |
| B7             | 1.91          |
| В              | 0.51          |
| B10            | 1.76          |
| B12            | 1.527         |

\*Lot sizes shown are conceptual only and are flexible. Seller can provide a variety of lot sizes and shapes per buyer specs