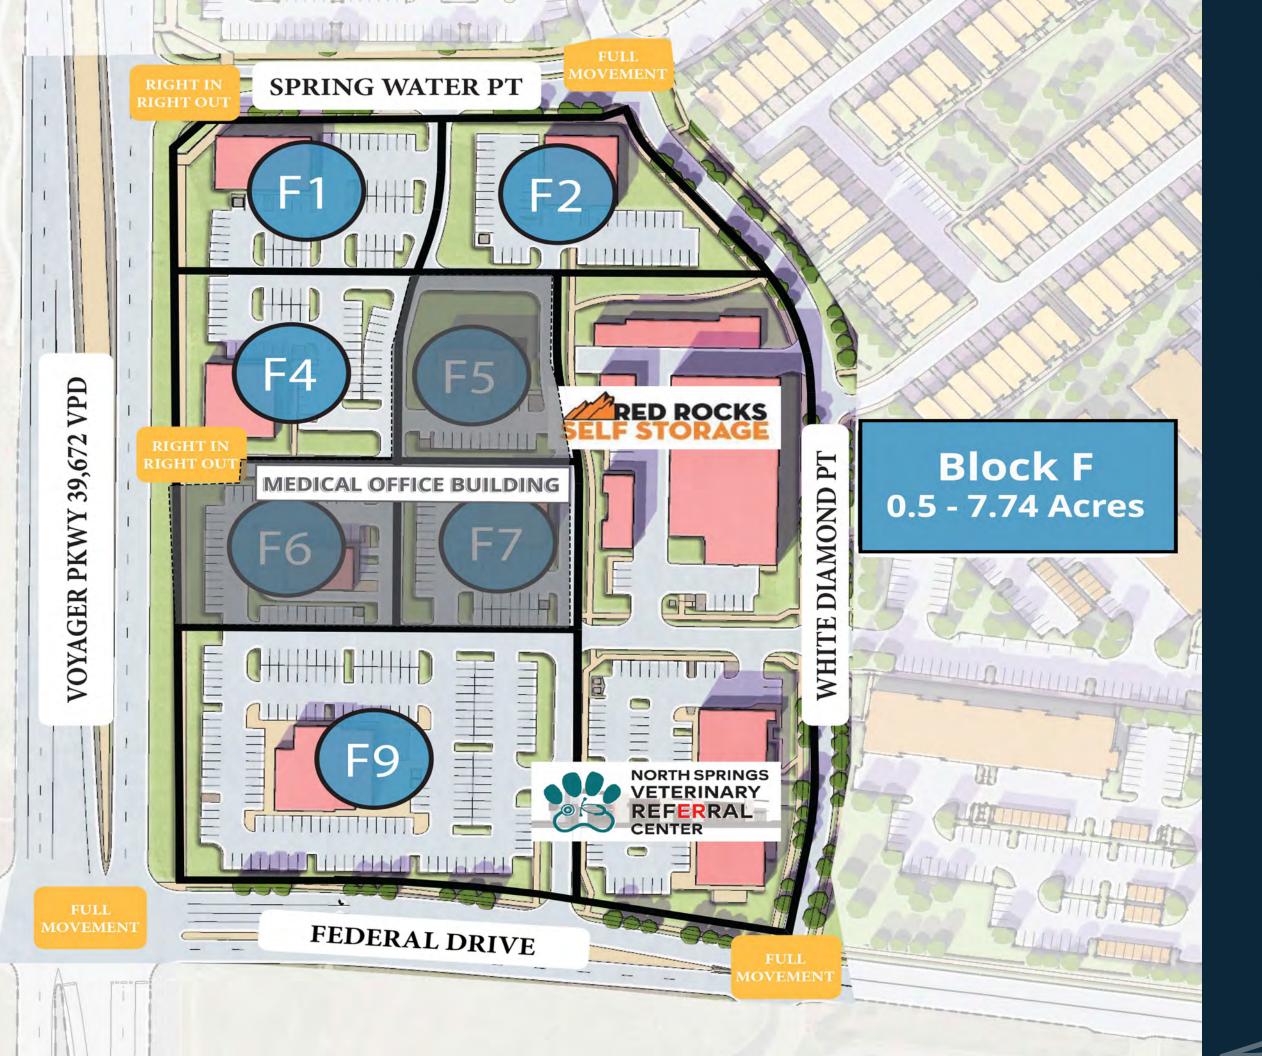

## AVAILABLE PADS BLOCK 3

| LOT | SIZE (Acre)   |
|-----|---------------|
| F 1 | 0.95          |
| F 2 | 0.97          |
| F 4 | 1.02          |
| F 5 | Not Available |
| F 6 | Not Available |
| F 7 | Not Available |
| F 9 | 1.67          |

\*Lot sizes shown are conceptual only and are flexible. Seller can provide a variety of lot sizes and shapes per buyer specs