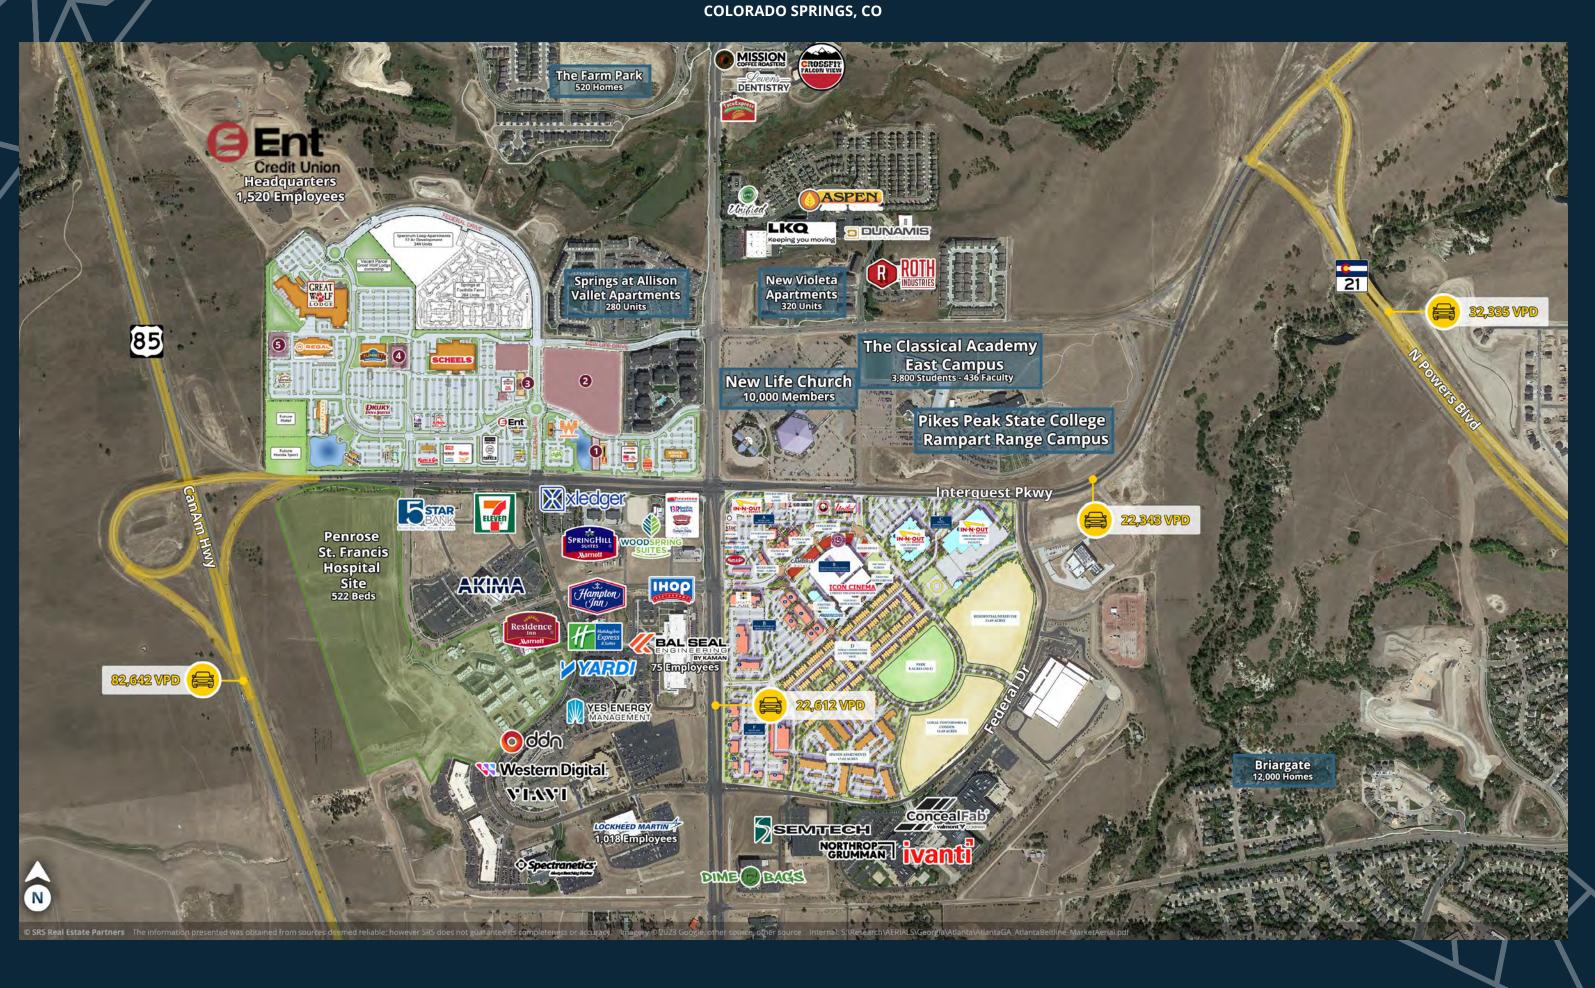

| 0.85          |
| B3             | Not Available |
| B4             | 0.84          |
| B6             | 3.127         |
| B7             | 1.91          |
| В              | 0.51          |
| B10            | 1.76          |
| B12            | 1.527         |

\*Lot sizes shown are conceptual only and are flexible. Seller can provide a variety of lot sizes and shapes per buyer specs







## AVAILABLE PADS BLOCK 3

| LOT | SIZE (Acre)   |
|-----|---------------|
| F 1 | 0.95          |
| F 2 | 0.97          |
| F 4 | 1.02          |
| F 5 | Not Available |
| F 6 | Not Available |
| F 7 | Not Available |
| F 9 | 1.67          |

\*Lot sizes shown are conceptual only and are flexible. Seller can provide a variety of lot sizes and shapes per buyer specs

# INTERQUEST CORRIDOR MAP



### TRADE AREA COLORADO SPRINGS, CO





#### SRS Real Estate Partners 1875 Lawrence Street, Suite 850 Denver, CO 80202

Justin Gregory

justin.gregory@srsre.com 303.803.7170

### **Tony Pierangeli**

tony.pierangeli@srsre.com 303.390.5257

## **Patrick McGlinchey**

patrick.mcglinchey@srsre.com 210.303.3149

#### SRSRE.COM

© SRS The information presented was obtained from sources deemed reliable; however SRS does not guarantee its completeness or accuracy.