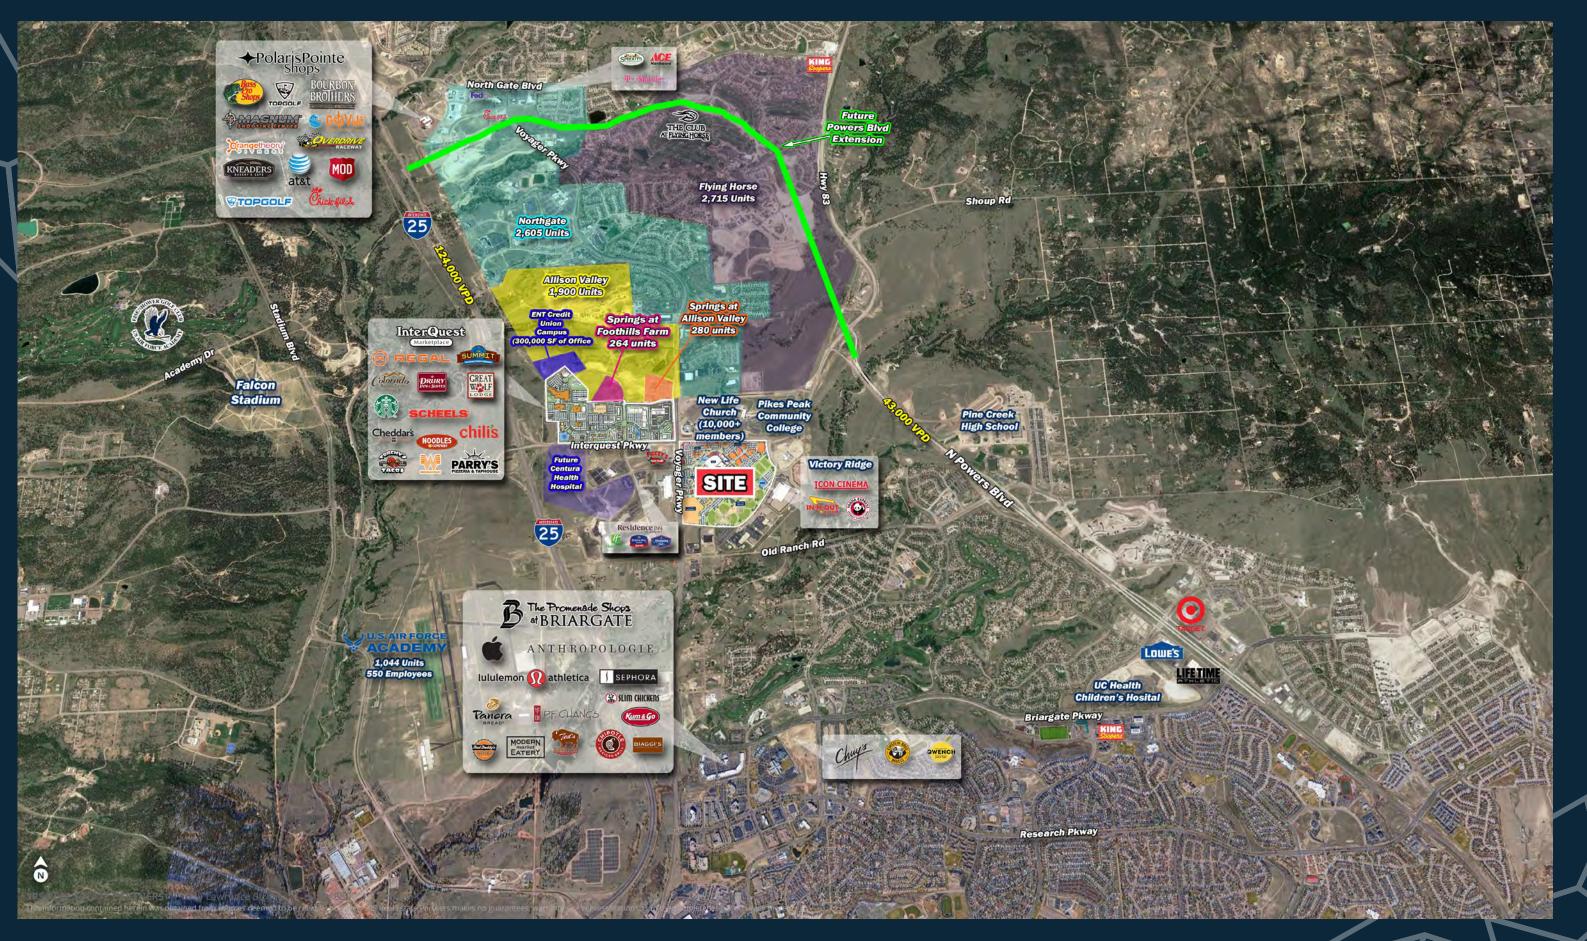

| Not Available |
| B4             | 0.84          |
| B6             | 3.127         |
| B7             | 1.91          |
| В              | 0.51          |
| B10            | 1.76          |
| B12            | 1.527         |

\*Lot sizes shown are conceptual only and are flexible. Seller can provide a variety of lot sizes and shapes per buyer specs







## AVAILABLE PADS BLOCK 3

| LOT | SIZE (Acre)   |
|-----|---------------|
| F 1 | 0.95          |
| F 2 | 0.97          |
| F 4 | 1.02          |
| F 5 | Not Available |
| F 6 | Not Available |
| F 7 | Not Available |
| F 9 | 1.67          |

\*Lot sizes shown are conceptual only and are flexible. Seller can provide a variety of lot sizes and shapes per buyer specs

# INTERQUEST CORRIDOR MAP



### TRADE AREA COLORADO SPRINGS, CO





#### SRS Real Estate Partners 1875 Lawrence Street, Suite 850 Denver, CO 80202

Justin Gregory

justin.gregory@srsre.com 303.803.7170

### **Tony Pierangeli**

tony.pierangeli@srsre.com 303.390.5257

## **Patrick McGlinchey**

patrick.mcglinchey@srsre.com 210.303.3149

#### SRSRE.COM

© SRS The information presented was obtained from sources deemed reliable; however SRS does not guarantee its completeness or accuracy.