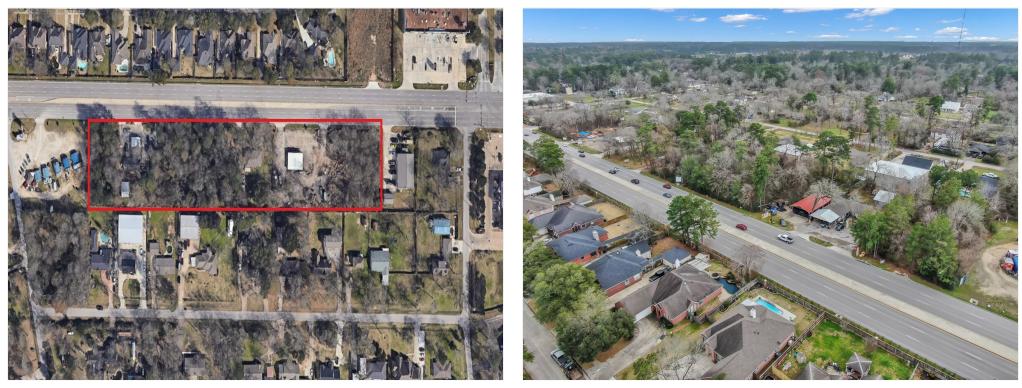

4.043 Acres - Nine (9) Contiguous Lots on Rayford Road with 980 Feet of Frontage. Lot 82 wooded vacant land, Lot 83 has a structure, Lots 84, 85, 86 wooded vacant land, Lot 87 and 88 have structures on the lots, and Lots 89 and 90 are wooded vacant land. Survey available. Call The Nina Marino Realty Team at 281-364-3773 or 713-818-0999 for complete details and to schedule a Tour.

### **Rayford Road Lots**

Rayford Road, Spring, TX 77386



Prime Investment Property In Spring. 4.043 Acres - Nine (9) Contiguous Lots on Rayford Road with 980 Feet of Frontage.

Heavy Daytime Traffic Ideal Commercial Location Large Residential Area



Nina Marino sales@ninamarino.com (281) 364-3773

**The Nina Marino Realty Team** 2219 Sawdust Rd, Suite 1802 The Woodlands, TX 77380





### Property Photos



Rayford Road Aerial Photo

### Property Photos



RA

NMSS\_8758

### Property Photos



NMSS\_8760

### Property Photos



NMSS\_8762

### Property Photos



NMSS\_8764

NMSS\_8765 copy

### Property Photos



NMSS\_8765

### Property Photos



NMSS\_8767 copy

### Property Photos



NMSS\_8768

### Property Photos



NMSS\_8770 copy

#### **Property Photos**



Rayford overhead



Rayford Plat Map

Location