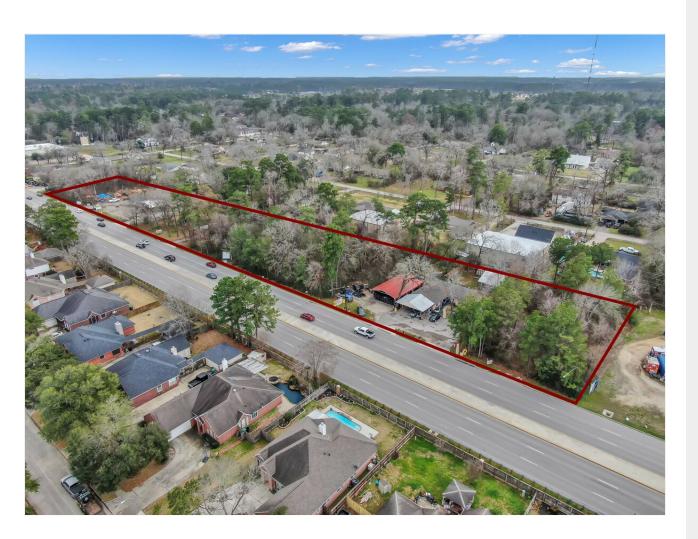

#### Price: \$6,300,000

4.043 Acres - Nine (9) Contiguous Lots on Rayford Road with 980 Feet of Frontage. Lot 82 wooded vacant land, Lot 83 has a structure, Lots 84, 85, 86 wooded vacant land, Lot 87 and 88 have structures on the lots, and Lots 89 and 90 are wooded vacant land. Survey available. Call The Nina Marino Realty Team at 281-364-3773 or 713-818-0999 for complete details and to schedule a Tour.

### **Rayford Road Lots**

Rayford Road, Spring, TX 77386

Prime Investment Property In Spring. 4.043 Acres - Nine (9) Contiguous Lots on Rayford Road with 980 Feet of Frontage.

Heavy Daytime Traffic Ideal Commercial Location Large Residential Area

### Property Photos

Rayford Road Aerial Photo