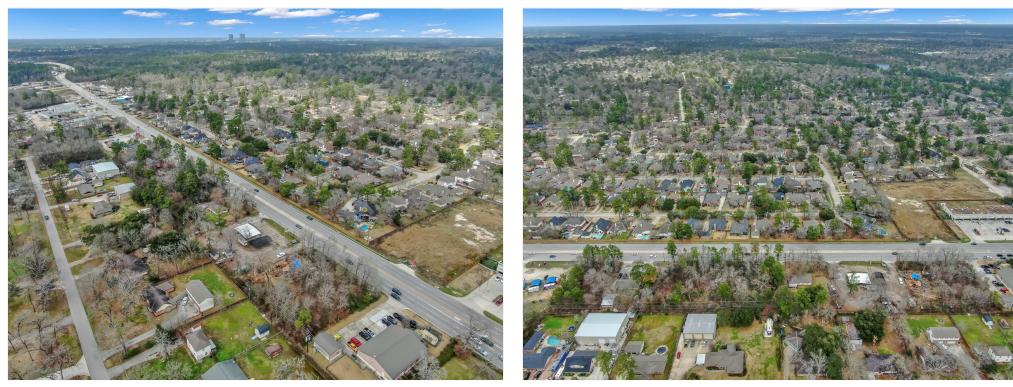

s, and Lots 89 and 90 are wooded vacant land. Survey available. Call The Nina Marino Realty Team at 281-364-3773 or 713-818-0999 for complete details and to schedule a Tour.

### **Rayford Road Lots**

Rayford Road, Spring, TX 77386



Prime Investment Property In Spring. 4.043 Acres - Nine (9) Contiguous Lots on Rayford Road with 980 Feet of Frontage.

Heavy Daytime Traffic Ideal Commercial Location Large Residential Area



Nina Marino sales@ninamarino.com (281) 364-3773

**The Nina Marino Realty Team** 2219 Sawdust Rd, Suite 1802 The Woodlands, TX 77380





### Property Photos



Rayford Road Aerial Photo

### Property Photos



RA

NMSS\_8758

### Property Photos



NMSS\_8760

### Property Photos



NMSS\_8762

### Property Photos



NMSS\_8764

NMSS\_8765 copy

### Property Photos



NMSS\_8765

### Property Photos



NMSS\_8767 copy

### Property Photos



NMSS\_8768

### Property Photos



NMSS\_8770 copy

#### **Property Photos**



Rayford overhead



Rayford Plat Map

Location