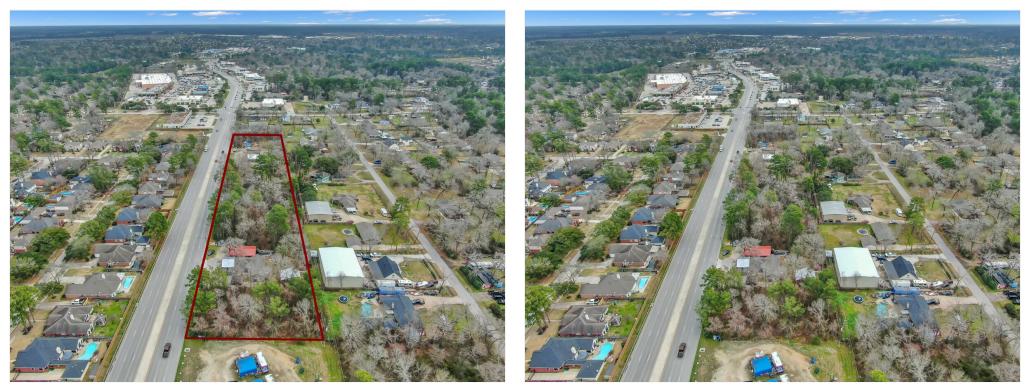

#### Price: \$6,300,000

4.043 Acres - Nine (9) Contiguous Lots on Rayford Road with 980 Feet of Frontage. Lot 82 wooded vacant land, Lot 83 has a structure, Lots 84, 85, 86 wooded vacant land, Lot 87 and 88 have structures on the lots, and Lots 89 and 90 are wooded vacant land. Survey available. Call The Nina Marino Realty Team at 281-364-3773 or 713-818-0999 for complete details and to schedule a Tour.

### **Rayford Road Lots**

Rayford Road, Spring, TX 77386

Prime Investment Property In Spring. 4.043 Acres - Nine (9) Contiguous Lots on Rayford Road with 980 Feet of Frontage.

Heavy Daytime Traffic Ideal Commercial Location Large Residential Area

### Property Photos

Rayford Road Aerial Photo