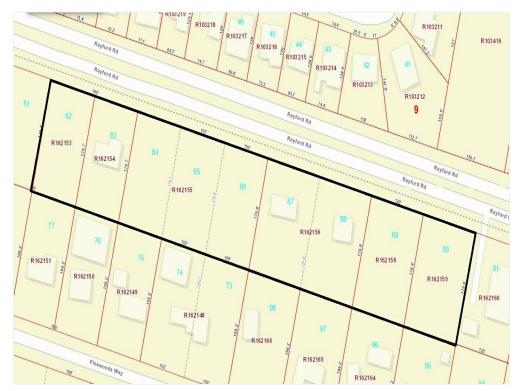

#### Price: \$6,300,000

4.043 Acres - Nine (9) Contiguous Lots on Rayford Road with 980 Feet of Frontage. Lot 82 wooded vacant land, Lot 83 has a structure, Lots 84, 85, 86 wooded vacant land, Lot 87 and 88 have structures on the lots, and Lots 89 and 90 are wooded vacant land. Survey available. Call The Nina Marino Realty Team at 281-364-3773 or 713-818-0999 for complete details and to schedule a Tour.

#### **Property Photos**

Rayford overhead

Rayford Plat Map

Location