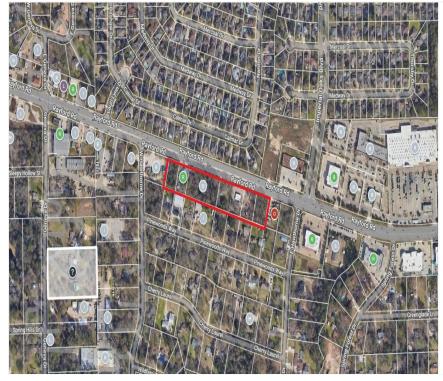

o schedule a Tour.

### **Rayford Road Lots**

Rayford Road, Spring, TX 77386



Prime Investment Property In Spring. 4.043 Acres - Nine (9) Contiguous Lots on Rayford Road with 980 Feet of Frontage.

Heavy Daytime Traffic Ideal Commercial Location Large Residential Area



Nina Marino sales@ninamarino.com (281) 364-3773

**The Nina Marino Realty Team** 2219 Sawdust Rd, Suite 1802 The Woodlands, TX 77380





### Property Photos



Rayford Road Aerial Photo

### Property Photos



RA

NMSS\_8758

### Property Photos



NMSS\_8760

### Property Photos



NMSS\_8762

### Property Photos



NMSS\_8764

NMSS\_8765 copy

### Property Photos



NMSS\_8765

### Property Photos



NMSS\_8767 copy

### Property Photos



NMSS\_8768

### Property Photos



NMSS\_8770 copy

#### **Property Photos**



Rayford overhead



Rayford Plat Map

Location