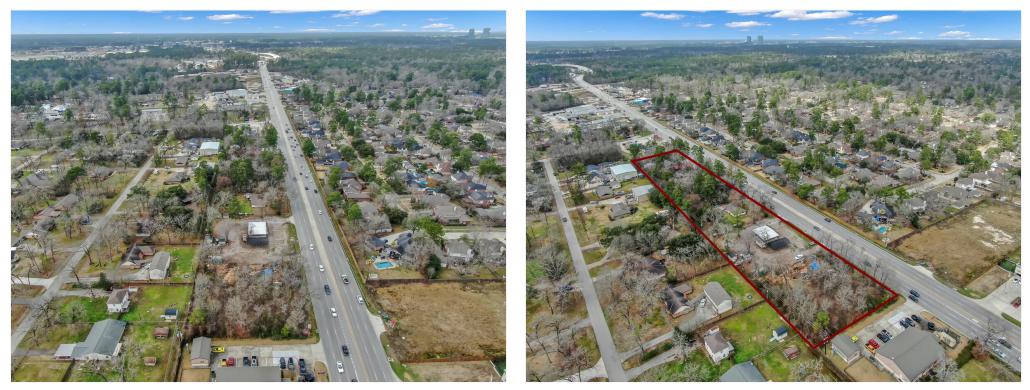

acant land, Lot 87 and 88 have structures on the lots, and Lots 89 and 90 are wooded vacant land. Survey available. Call The Nina Marino Realty Team at 281-364-3773 or 713-818-0999 for complete details and to schedule a Tour.

### **Rayford Road Lots**

Rayford Road, Spring, TX 77386



Prime Investment Property In Spring. 4.043 Acres - Nine (9) Contiguous Lots on Rayford Road with 980 Feet of Frontage.

Heavy Daytime Traffic Ideal Commercial Location Large Residential Area



Nina Marino sales@ninamarino.com (281) 364-3773

**The Nina Marino Realty Team** 2219 Sawdust Rd, Suite 1802 The Woodlands, TX 77380





### Property Photos



Rayford Road Aerial Photo

### Property Photos



RA

NMSS\_8758

### Property Photos



NMSS\_8760

### Property Photos



NMSS\_8762

### Property Photos



NMSS\_8764

NMSS\_8765 copy

### Property Photos



NMSS\_8765

### Property Photos



NMSS\_8767 copy

### Property Photos



NMSS\_8768

### Property Photos



NMSS\_8770 copy

#### **Property Photos**



Rayford overhead



Rayford Plat Map

Location