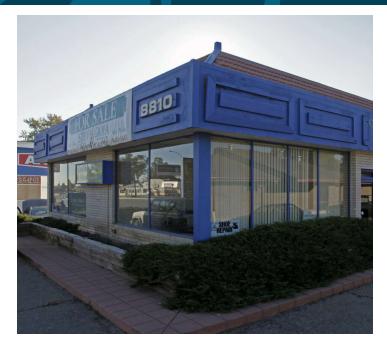

### **PROPERTY OVERVIEW**

| Building Type:         | Automotive Shop |
|------------------------|-----------------|
| Building Size:         | 2,210 SF        |
| Lot Size:              | 30,928 SF       |
| Year Built:            | 1970            |
| Zoning:                | MGU             |
| Construction Type:     | Block/Stucco    |
| Property Taxes (2023): | \$17,462        |

### **PROPERTY/AREA DETAILS**

On West Colfax, midway between Kipling and Wadsworth, this Automotive shop features reception area, 4 offices, 2 restrooms and 2 drive-in service bays. Generous site also has the advantage of a 30,000+ SF secluded and secured yard area.