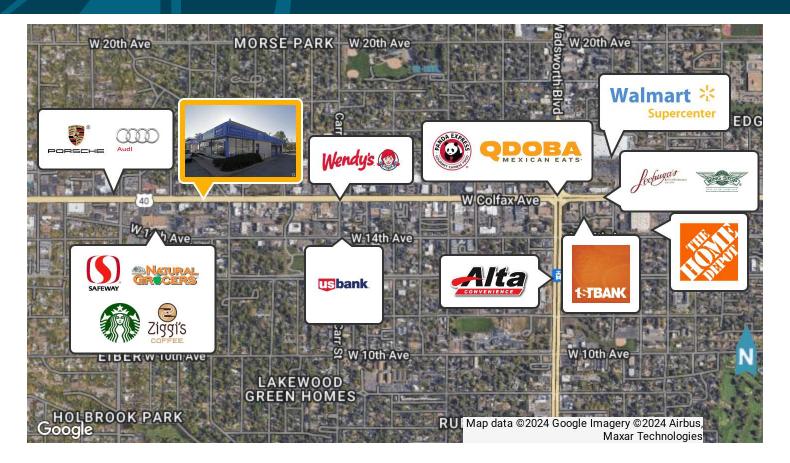

### **PROPERTY FEATURES**

- Lot features frontage directly on W Colfax, concealing massive storage area in rear of site
- Current Tenant on a Modified Gross Lease until March 31, 2028
- Two Drive in Service Bays
- Potential for Future Redevelopment
- One Block from Safeway, Natural Grocers, Ziggi's Coffee, Starbucks and Lakewood Rec Center
- Two Blocks from RTD Garrison Station, Wendy's and Chicago Market