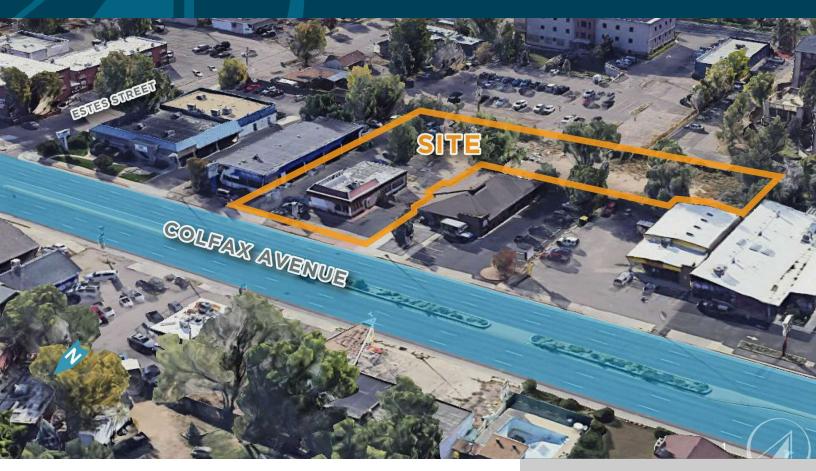

### **PROPERTY/AREA DETAILS**

On West Colfax, midway between Kipling and Wadsworth, this Automotive shop features reception area, 4 offices, 2 restrooms and 2 drive-in service bays. Generous site also has the advantage of a 30,000+ SF secluded and secured yard area.

### **PROPERTY FEATURES**

- Lot features frontage directly on W Colfax, concealing massive storage area in rear of site
- Current Tenant on a Modified Gross Lease until March 31, 2028
- Two Drive in Service Bays
- Potential for Future Redevelopment
- One Block from Safeway, Natural Grocers, Ziggi's Coffee, Starbucks and Lakewood Rec Center
- Two Blocks from RTD Garrison Station, Wendy's and Chicago Market