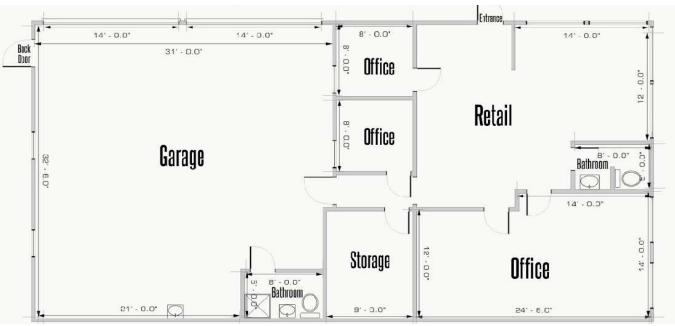

### **PROPERTY/AREA DETAILS**

On West Colfax, midway between Kipling and Wadsworth, this Automotive shop features reception area, 4 offices, 2 restrooms and 2 drive-in service bays. Generous site also has the advantage of a 30,000+ SF secluded and secured yard area.