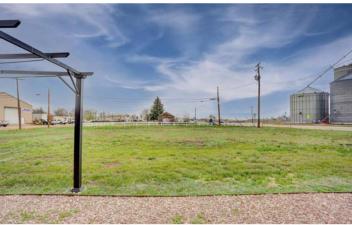

#### **FEATURES:**

- Hard corner location at Highway 85 and Main Avenue, the main entrance to Pierce
- Large lot with parking, room to expand, or redevelopment potential
- 0.50 acres on two parcels
- · Includes fully finished basement
- Traffic counts Highway 85 traffic and Main Avenue 5,666