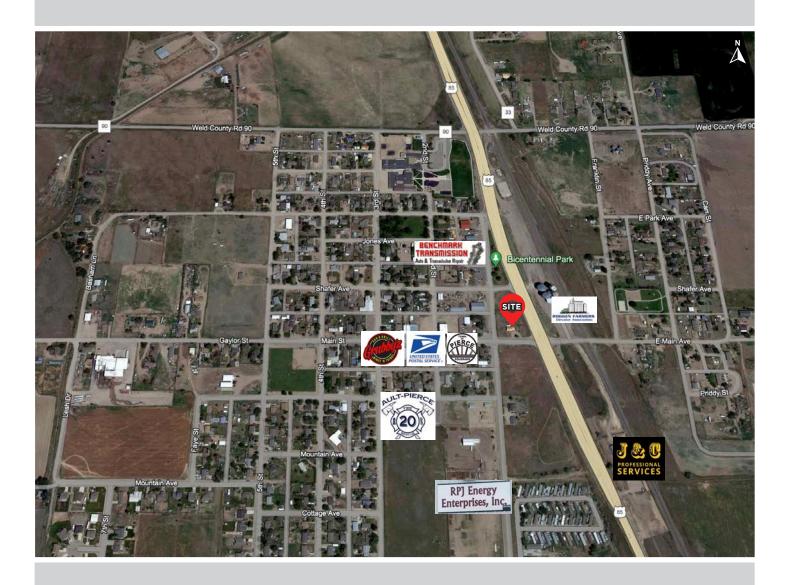

## FOR SALE

105 West Main Avenue Pierce, CO 80650

# RETAIL / OFFICE VISIBLE ON HIGHWAY 85

PROPERTY TYPE

COMMERCIAL

AVAILABLE 1,440 SF

PRICE OR LEASE RATE **\$475,000** 



#### **FEATURES:**

- Hard corner location at Highway 85 and Main Avenue, the main entrance to Pierce
- Large lot with parking, room to expand, or redevelopment potential
- 0.50 acres on two parcels
- · Includes fully finished basement
- Traffic counts Highway 85 traffic and Main Avenue 5,666



**Gage Osthoff Managing Broker/Partner** 970.396.5166 gosthoff@realtecgreeley.com



### **Brian Franzen**

970.301.0266 brian@briansellsnoco.com













## **FOR SALE**

105 West Main Avenue Pierce, CO 80650

## **SITE PLAN**





## **FOR SALE**

105 West Main Avenue Pierce, CO 80650

## **REGIONAL AERIAL**



#### **Fort Collins**

712 Whalers Way, Bldg B, Suite 300 Fort Collins, CO 80525 970.229.9900

#### Loveland

200 E. 7th Street, Suite 418 Loveland, CO 80537 970.593.9900

#### Greeley

1711 61st Avenue, Suite 104 Greeley, CO 80634 970.346.9900