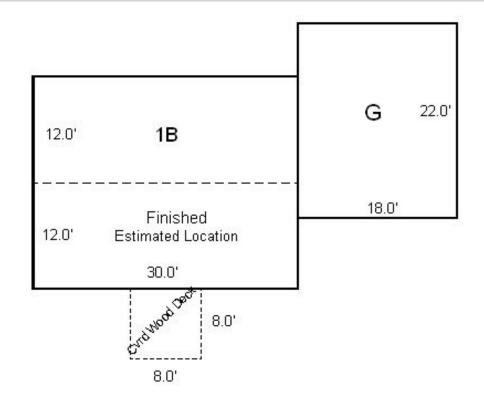

## FOR SALE

105 West Main Avenue Pierce, CO 80650

# RETAIL / OFFICE VISIBLE ON HIGHWAY 85

PROPERTY TYPE

COMMERCIAL

AVAILABLE 1,440 SF

PRICE OR LEASE RATE **\$475,000** 



#### **FEATURES:**

- Hard corner location at Highway 85 and Main Avenue, the main entrance to Pierce
- Large lot with parking, room to expand, or redevelopment potential
- 0.50 acres on two parcels
- · Includes fully finished basement
- Traffic counts Highway 85 traffic and Main Avenue 5,666



**Gage Osthoff Managing Broker/Partner** 970.396.5166 gosthoff@realtecgreeley.com



### **Brian Franzen**

970.301.0266 brian@briansellsnoco.com













## **FOR SALE**

105 West Main Avenue Pierce, CO 80650

## **SITE PLAN**





## **FOR SALE**

105 West Main Avenue Pierce, CO 80650

## **REGIONAL AERIAL**



#### **Fort Collins**

712 Whalers Way, Bldg B, Suite 300 Fort Collins, CO 80525 970.229.9900

#### Loveland

200 E. 7th Street, Suite 418 Loveland, CO 80537 970.593.9900

#### Greeley

1711 61st Avenue, Suite 104 Greeley, CO 80634 970.346.9900