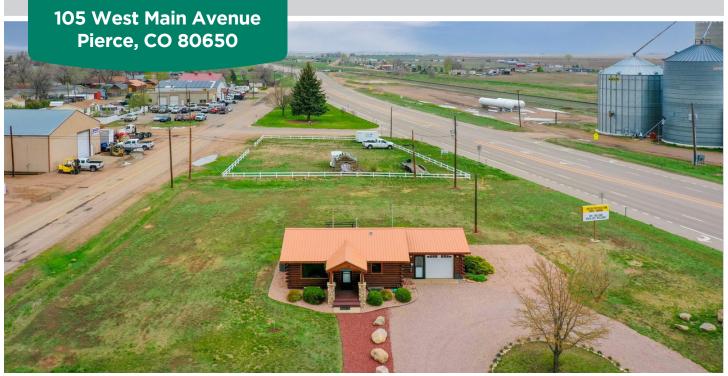

## **FOR SALE**

105 West Main Avenue Pierce, CO 80650

#### **FEATURES:**

- Hard corner location at Highway 85 and Main Avenue, the main entrance to Pierce
- Large lot with parking, room to expand, or redevelopment potential
- 0.50 acres on two parcels
- · Includes fully finished basement
- Traffic counts Highway 85 traffic and Main Avenue 5,666