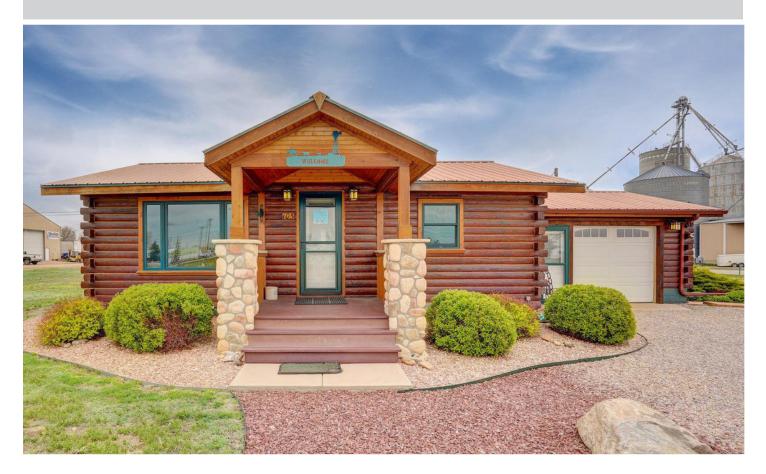

## FOR SALE

105 West Main Avenue Pierce, CO 80650

#### **FEATURES:**

- Hard corner location at Highway 85 and Main Avenue, the main entrance to Pierce
- Large lot with parking, room to expand, or redevelopment potential
- 0.50 acres on two parcels
- · Includes fully finished basement
- Traffic counts Highway 85 traffic and Main Avenue 5,666