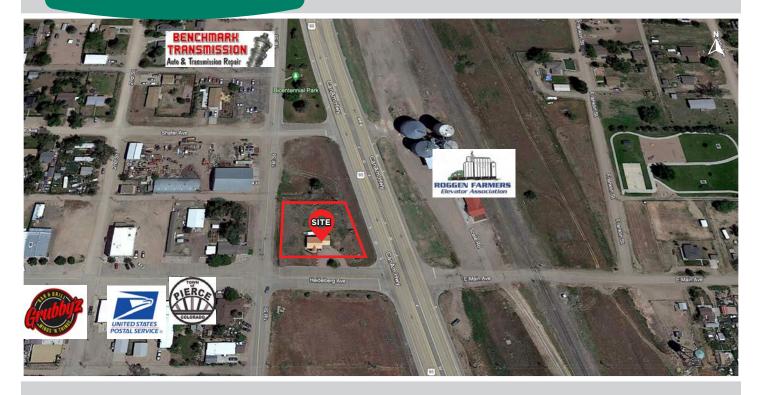

## FOR SALE

105 West Main Avenue Pierce, CO 80650

# RETAIL / OFFICE VISIBLE ON HIGHWAY 85

PROPERTY TYPE

COMMERCIAL

AVAILABLE 1,440 SF

PRICE OR LEASE RATE **\$475,000** 



#### **FEATURES:**

- Hard corner location at Highway 85 and Main Avenue, the main entrance to Pierce
- Large lot with parking, room to expand, or redevelopment potential
- 0.50 acres on two parcels
- · Includes fully finished basement
- Traffic counts Highway 85 traffic and Main Avenue 5,666



**Gage Osthoff Managing Broker/Partner** 970.396.5166 gosthoff@realtecgreeley.com



### **Brian Franzen**

970.301.0266 brian@briansellsnoco.com













## **FOR SALE**

105 West Main Avenue Pierce, CO 80650

## **SITE PLAN**





## **FOR SALE**

105 West Main Avenue Pierce, CO 80650

## **REGIONAL AERIAL**



#### **Fort Collins**

712 Whalers Way, Bldg B, Suite 300 Fort Collins, CO 80525 970.229.9900

#### Loveland

200 E. 7th Street, Suite 418 Loveland, CO 80537 970.593.9900

#### Greeley

1711 61st Avenue, Suite 104 Greeley, CO 80634 970.346.9900