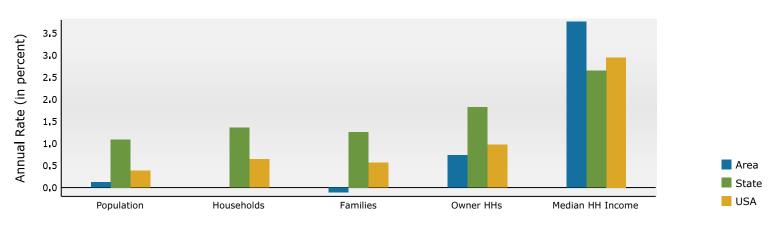

### Trends 2024-2029

Population by Age

2024 Household Income

2024 Population by Race

2024 Percent Hispanic Origin:21.0%