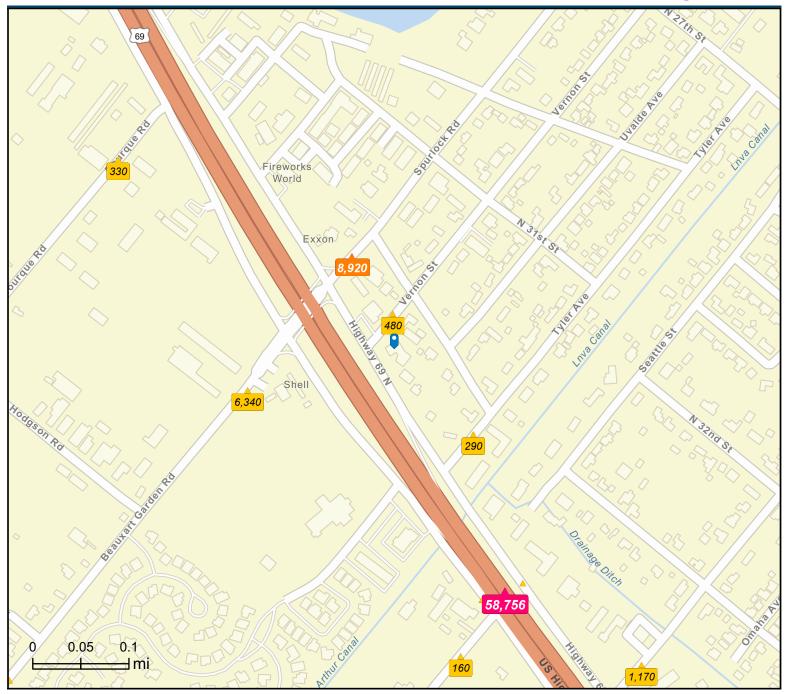

# Traffic Count Map

2348 Highway 69 N, Nederland, Texas, 77627 Rings: 1, 3, 5 mile radii

### Prepared by Esri

Latitude: 29.97161 Longitude: -94.02234

Average Daily Traffic Volume Up to 6,000 vehicles per day 6,001 - 15,000 15,001 - 30,000 30,001 - 50,000 50,001 - 100,000 More than 100,000 per day