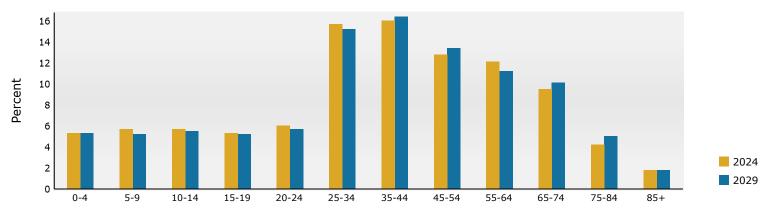

### Trends 2024-2029

Population by Age

2024 Household Income

2024 Population by Race

2024 Percent Hispanic Origin:21.0%