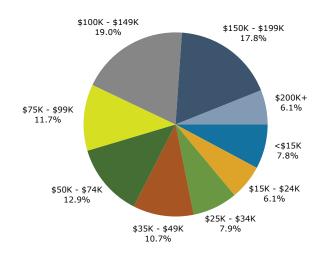

### Trends 2024-2029

Population by Age

2024 Household Income

2024 Population by Race

2024 Percent Hispanic Origin:21.0%