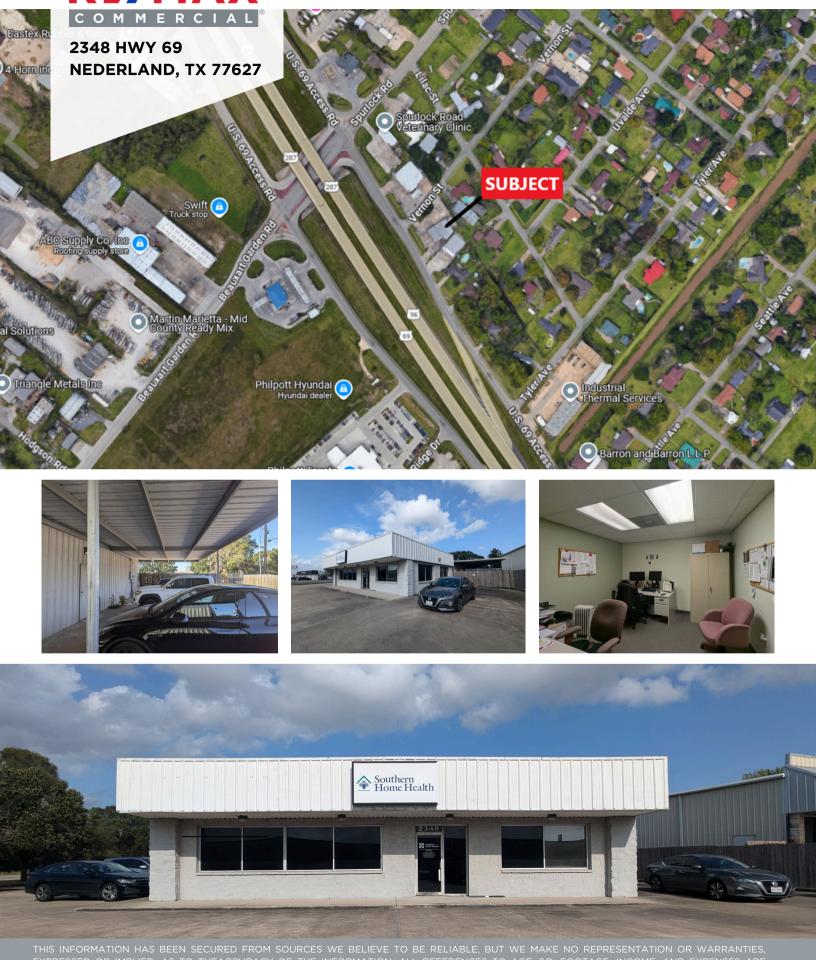

2348 HWY 69 NEDERLAND, TX 77627

# **PROPERTY OVERVIEW**

Office building availible for sale or lease with frontage on Hwy 69 at the corner of Vernon Street in Nederland Texas. This building is in good condition and situated on roughly .56 of an acre. The property features 5 private offices, a reception office with a pay window, waiting room, large conference room, and kitchen. Easy access with 3 points of entry and a large covered parking area in the rear behind an electric gate.

## RYAN HARRINGTON COMMERCIAL DIVISION

**OFFICE**: (409) 892-7245 **CELL**: (409) 673-3513 RYAN@RMXONE.COM

- +/-2,800 SF
- +/-.56 of an Acre
- 5 Private Offices
- Reception with Receiving
  Window
- Waiting Room
- Large Conference Room