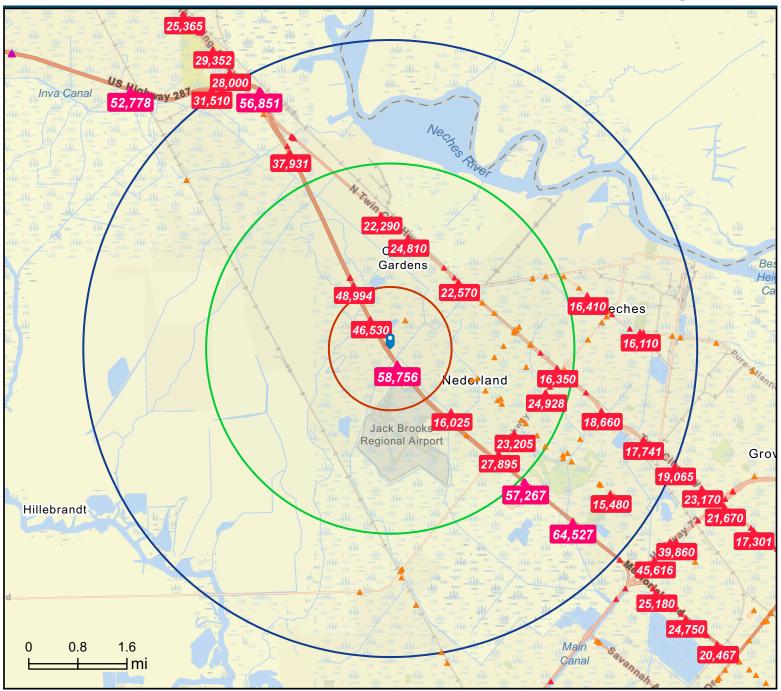

# Traffic Count Map

2348 Highway 69 N, Nederland, Texas, 77627 Rings: 1, 3, 5 mile radii

### Prepared by Esri

Latitude: 29.97161 Longitude: -94.02234

Average Daily Traffic Volume Up to 6,000 vehicles per day 6,001 - 15,000 15,001 - 30,000 30,001 - 50,000 50,001 - 100,000 More than 100,000 per day