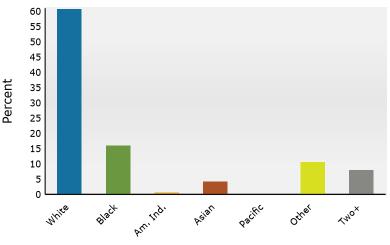

### Trends 2024-2029

Population by Age

2024 Household Income

2024 Population by Race

2024 Percent Hispanic Origin:21.0%