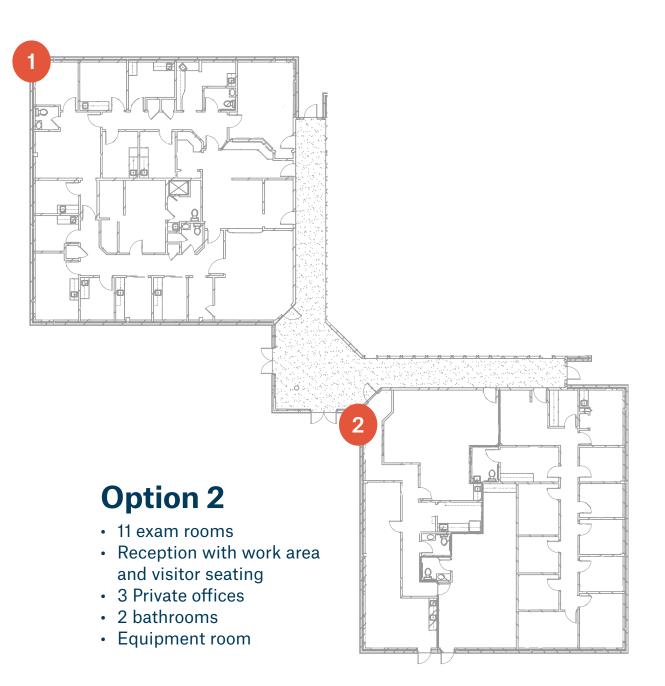

Medical/Office Sublease Available

2050

### Route 22 Patterson, New York

Optum Medical Care Internet Care Care of the Care



# Medical/Office Space Available

### 8,641 RSF Available

- Sublease term through February 2046
- · Multi-specialty medical center
- Immediate occupancy
- Furniture, Fixtures & Equipment negotiable
- Abundance of natural light

#### **Building Features**

- Ample on-site parking
- Signage exposure
- Direct street access
- Handicapped accessibility
- Common corridor connecting each specialty center
- · Permitted Uses: Medical and administrative offices







## **Total Available 8,641 RSF**

### **Option 1**

- 9 exam rooms
- Reception with work
  area and visitor seating
- 3 bathrooms
- Pantry

Options

Space

- Conference room
- 2 private offices



## Minutes to Nearby Amenities





Medical/Office Sublease Available

2050

Route 22 Patterson, New York

Contact the Leasing Team

Sheera Riemer +1 203 325 5927 sheera.riemer@cbre.com Michael McCall +1 203 325 5321 michael.mccall@cbre.com



© 2024 CBRE, Inc. All rights reserved. This information has been obtained from sources believed reliable but has not been verified for accuracy or completeness. CBRE, Inc. makes no guarantee, representation or warranty and accepts no responsibility or liability as to the accuracy, completeness, or reliability of the information contained herein. You should conduct a careful, independent investigation of the property and verify all information. Any reliance on this information is solely at your own risk. CBRE and the CBRE logo are service marks of C