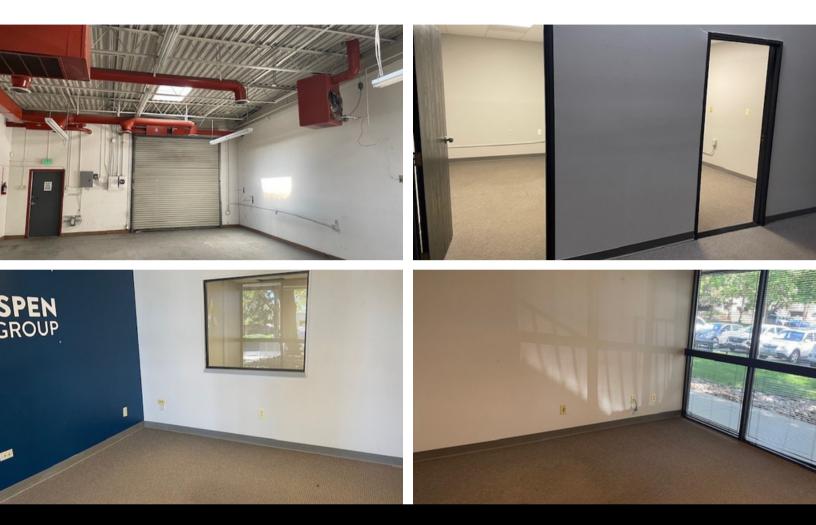

# **Short Term Sublease**

# 2,138 RSF Available Flex Office/Warehouse Sublease



## 14 Inverness Dr E Suite F-132

Englewood, CO 80112

#### Contact

Tom Lepry Senior Vice President +1 303 332 3638 tom.lepry@jll.com

**JLL** SEE A BRIGHTER WAY

# 2,138 RSF Oct 31, 2025 \$15.00/FSG

Approx. size of sublease

Sublease expiration

Sublease rate / SF

## 1st Floor Sublease

### Sublease Rate

\$15.00/SF Full Service Gross "As-is"

### Term

Through October 31, 2025

## Available

Immediately

### **Suite Details**

Office Area: 1,116 SF Warehouse Area: 1,022 SF Total Suite Area: 2,138 SF

### **Clear Height**

12"'-0"

### Loading

1 Grade level/Drive-in (10' x 10')



# **JLL** SEE A BRIGHTER WAY

# 1st Floor Sublease Photos



### Inverness Exchange Business Park

This exceptional 2,138 SF flex office/warehouse building is conveniently located in Inverness, offering easy access to I-25 and E-470. The vicinity boasts attractions like Park Meadows Mall, Inverness Golf Club, and a range of popular restaurants and stores, adding to the area's abundance of amenities.





### **Contact Me**

Tom Lepry Senior Vice President +1 303 332 3638 tom.lepry@jll.com



Disclaimer: Although information has been obtained from sources deemed reliable, Owner, Jones Lang LaSalle, and/or their representatives, brokers or agents make no guarantees as to the accuracy of the information contained herein, and offer the Property without express or implied warranties of any kind. The Property may be withdrawn without notice. If the reci