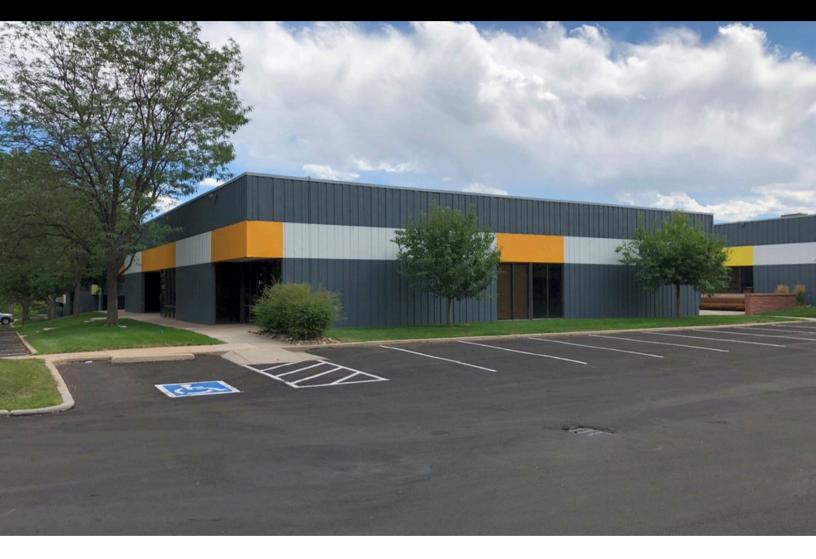

## 14 Inverness Dr E Suite F-132

Englewood, CO 80112

### Inverness Exchange Business Park

This exceptional 2,138 SF flex office/warehouse building is conveniently located in Inverness, offering easy access to I-25 and E-470. The vicinity boasts attractions like Park Meadows Mall, Inverness Golf Club, and a range of popular restaurants and stores, adding to the area's abundance of amenities.