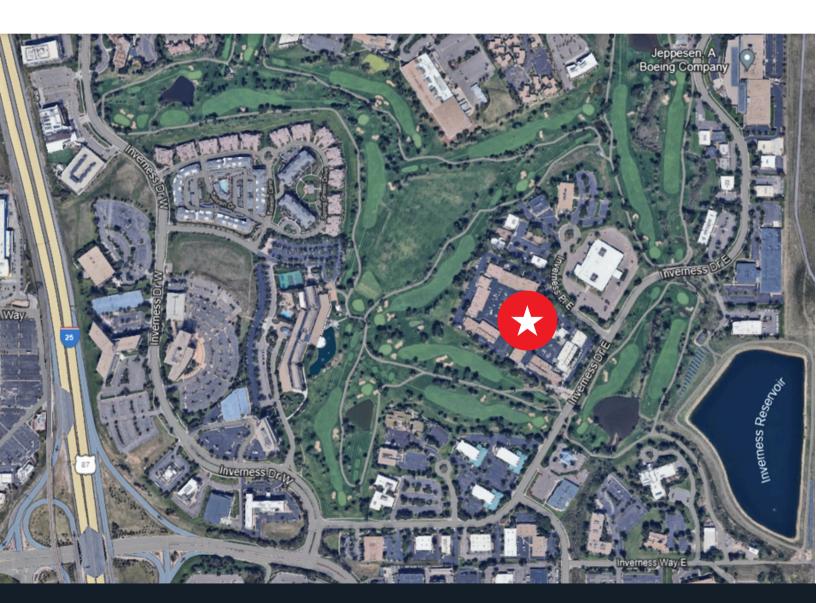

## 14 Inverness Dr E Suite F-132

Englewood, CO 80112

### Inverness Exchange Business Park

This exceptional 2,138 SF flex office/warehouse building is conveniently located in Inverness, offering easy access to I-25 and E-470. The vicinity boasts attractions like Park Meadows Mall, Inverness Golf Club, and a range of popular restaurants and stores, adding to the area's abundance of amenities.