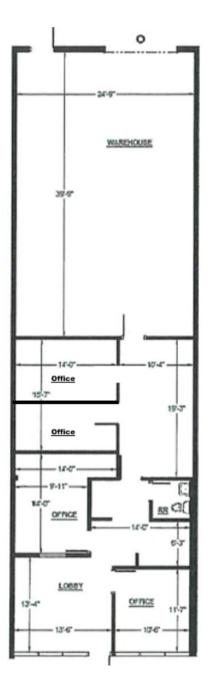

### **Suite Details**

Office Area: 1,116 SF Warehouse Area: 1,022 SF Total Suite Area: 2,138 SF

### **Clear Height**

12"'-0"

### Loading

1 Grade level/Drive-in (10' x 10')