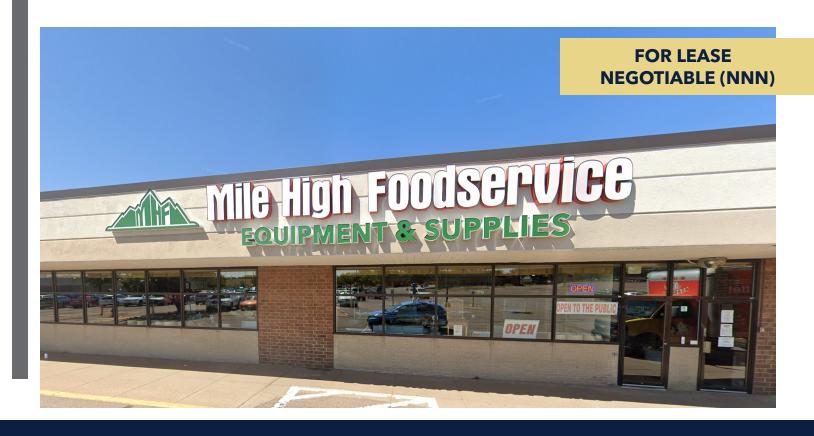

9,135 SF RETAIL SUBLEASE

# 8659 SHERIDAN BLVD

Westminster, CO 80003

### PROPERTY DESCRIPTION

Sublease opportunity for 9,135 SF of inline retail space at Rocky Mountain Shopping Center. Great fit for businesses looking for a prime location to establish their presence. Flexible and affordable option for businesses looking to set up shop in a highly desirable demographic. Situated directly across the street from the new downtown Westminster redevelopment, a major revitalization project expected to attract a large number of visitors to the area. High foot traffic and excellent visibility, make it an ideal location. Ample parking for both customers and employees.