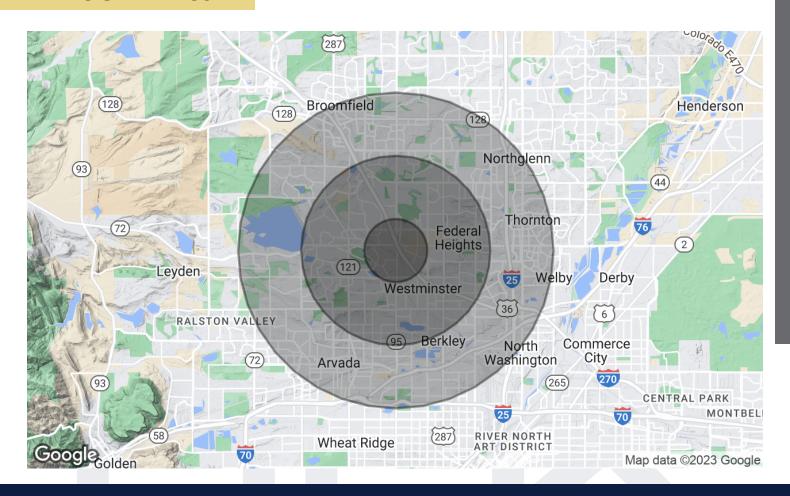

### **DEMOGRAPHICS**

| DEMOGRAPHICS             | 1 MILE   | 3 MILES  | 5 MILES  |
|--------------------------|----------|----------|----------|
| Population               | 16,896   | 147,663  | 329,913  |
| Average Household Income | \$80,476 | \$84,236 | \$88,006 |
| Households               | 6,377    | 54,667   | 125,697  |