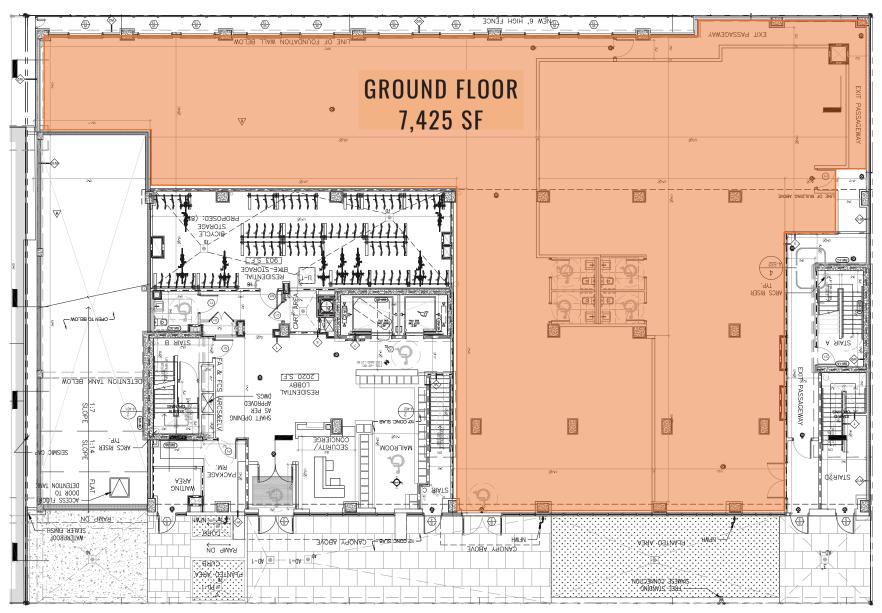

### FLOOR PLAN:

## WEST 124th STREET BETWEEN FREDERICK DOUGLASS BLVD & 7th AVE

SIZE: Ground Floor - 7,425 SF

FRONTAGE: 57'

**CEILING HEIGHT:** 9'6" & 8'

POSSESSION: **Immediate** 

TRANSPORTATION: A C B D 2 3