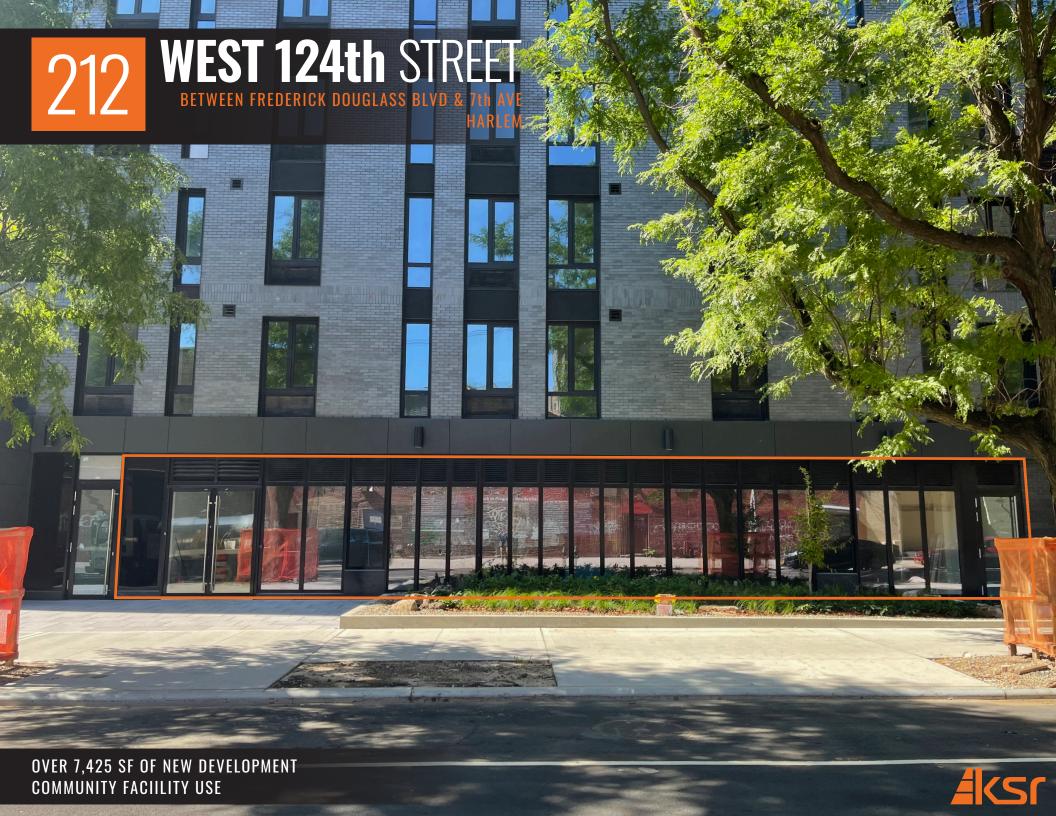

## WEST 124th STREET BETWEEN FREDERICK DOUGLASS BLVD & 7th AVE

SIZE: Ground Floor - 7,425 SF

FRONTAGE: 57'

**CEILING HEIGHT:** 9'6" & 8'

POSSESSION: **Immediate** 

TRANSPORTATION: A C B D 2 3

## HIGHLIGHTS:

- Community facility
- Great for: Day Cares, Medical Uses, Government & Non-for-Profits
- New development building
- · Steps away from one of the busiest streets in Harlem