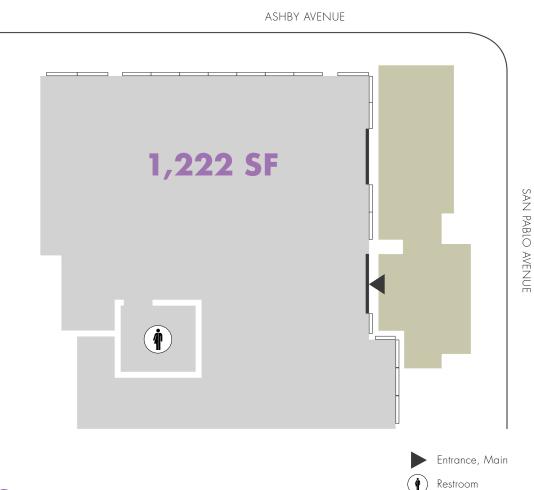

# ACUATIC ASHBY 3000 SAN PABLO AVENUE BERKELEY

John Polyzoides 510-495-4018 john@chromataRE.com DRE Lic # 01942201

CHROMATA RETAIL ADDRESS 3000 San Pablo Avenue

AVAILABLE SPACE 1,222 SF

**RENTAL RATE** Negotiable

# **SPECS**

- Shell delivery condition with ADA restroom and HVAC unit included.
- Venting available for full kitchen / type 1 hood.
- Concrete slab

- Electrical: 400 amps
- Plumbing: 1'-1/2" water line, capped near bathroom
- Gas: 2" gas line, capped near bathroom
- Clear height is 16'-10"