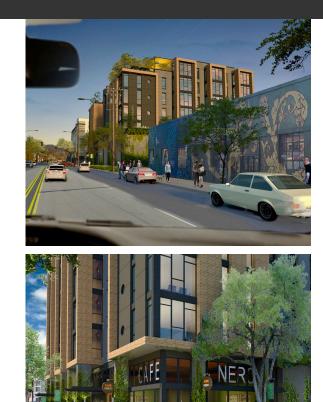

# **NEIGHBORHOOD HIGHLIGHTS**

• Aquatic Ashby is a new 6-story, 78 unit housing project on the corner of Ashby & San Pablo in Berkeley

High visibility, high traffic Berkeley intersection:
22,877 cpd (Ashby Ave.), 23,287 cpd (San Pablo Ave.)
Close to Ashby I-80 ramp

 Across from Chai Thai Noodles & Cooperative Center Federal Credit Union and close to 35,000 SF City Sports, Berkeley Bowl West, Urban Ore, Berkeley Ironworks & Outdoor Supply Hardware

• Close proximity to major employers such as Pixar, Bayer & University of California, Berkeley