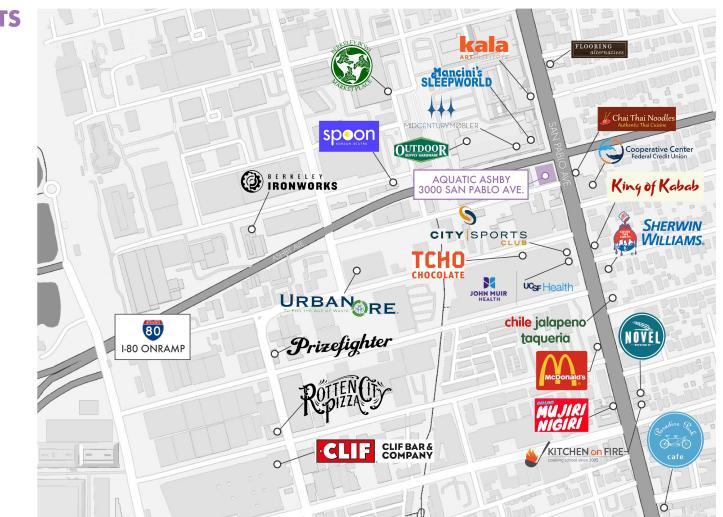

### IN THE NEIGHBORHOOD

# **RETAIL & RESTAURANTS**

Prizefighter Berkeley Ironworks Berkeley Bowl West Spoon Korean Bistro Outdoor Supply Hardware Mancini's Sleepworld Walgreens Mid Century Mobler Chai Thai Noodles Cooperative Center Federal Credit Union City Sports Club Sherwin-Williams Paint Store Novel Brewing Mujiri Kitchen on Fire McDonald's Chile Jalapeño Taquería King of Kabab Flooring Alternatives Kala Art Gallery Rotten City Pizza Paradise Park Cafe Urban Ore Clif Bar & Company Tcho Chocolate

Tcho Chocolate John Muir Health/UCSF Health Berkeley Outpatient Center

John Polyzoides 510-495-4018 john@chromataRE.com DRE Lic # 01942201