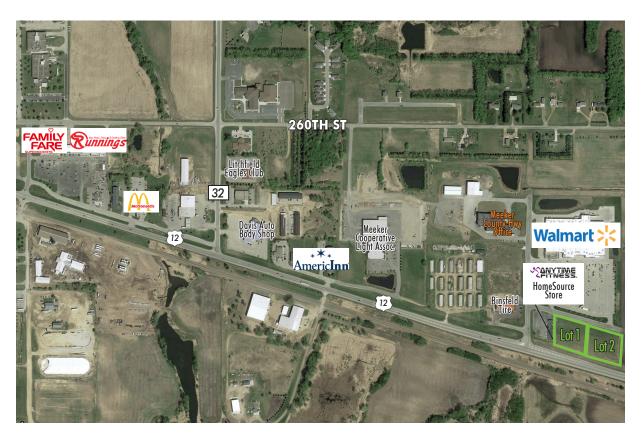

# 2301 E FRONTAGE RD, LITCHFIELD MN STORE #4374

- + Lot 1: 1.52 Acres
- + Lot 2: 1.52 Acres
- + Can be combined for a total of 3.04 Acres
- + Great visibility from Hwy-12
- Hwy-12 is a major arterial road connecting the Twin Cities to Wilmur, MN