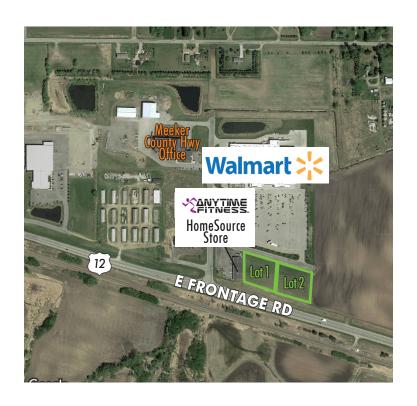

# 2301 E FRONTAGE RD, LITCHFIELD MN STORE #4374

- + Lot 1: 1.52 Acres
- + Lot 2: 1.52 Acres
- + Can be combined for a total of 3.04 Acres
- + Great visibility from Hwy-12
- Hwy-12 is a major arterial road connecting the Twin Cities to Wilmur, MN