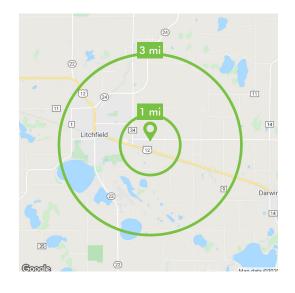

## **Demographics**

|                         | 1 Mile   | 3 Miles  | 5 Miles  |
|-------------------------|----------|----------|----------|
| Total<br>Population     | 194      | 7,370    | 8,822    |
| Number of<br>Households | 81       | 3,008    | 3,583    |
| Average HH<br>Income    | \$80,815 | \$77,510 | \$79,680 |

Source: Esri, 2018 Estimates