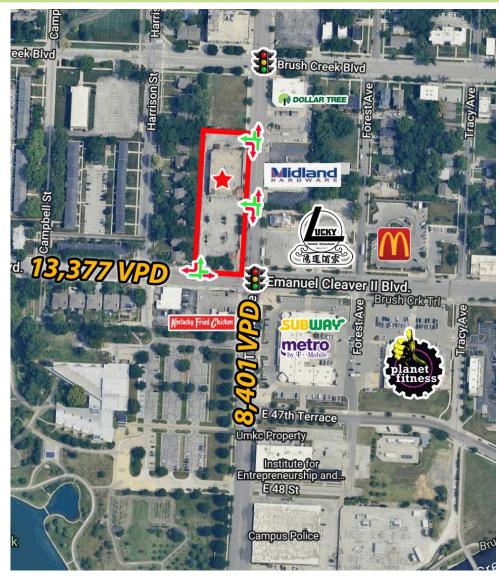

#### **PROPERTY HIGHLIGHTS:**

- Prime location and versatile space in Kansas City, MO
- Located just one mile east of the Plaza and Westport
- 184,144+ employees within
  5 mile radius
- Multiple ingress/egress points
- Large surface level parking lot
- Drive-thru