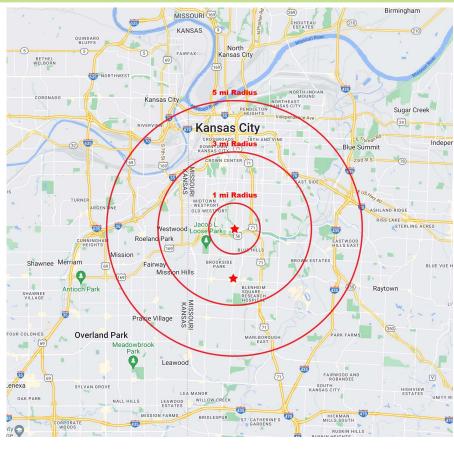

#### **PROPERTY HIGHLIGHTS:**

- Prime location and versatile space in Kansas City, MO
- Located just one mile east of the Plaza and Westport
- 184,144+ employees within
  5 mile radius
- Multiple ingress/egress points
- Large surface level parking lot
- Drive-thru

# **FORMER PHARMACY - FOR LEASE**

4630 Troost Ave, Kansas City, MO 64110

| DEMOGRAPHICS       | 1 mile   | 3 miles  | 5 miles  |
|--------------------|----------|----------|----------|
| 2022 Population    | 18,063   | 123,224  | 262,051  |
| Daytime Population | 23,210   | 122,266  | 253,224  |
| Average HH Income  | \$67,604 | \$77,282 | \$76,057 |
| Total Households   | 8,360    | 57,074   | 118,144  |