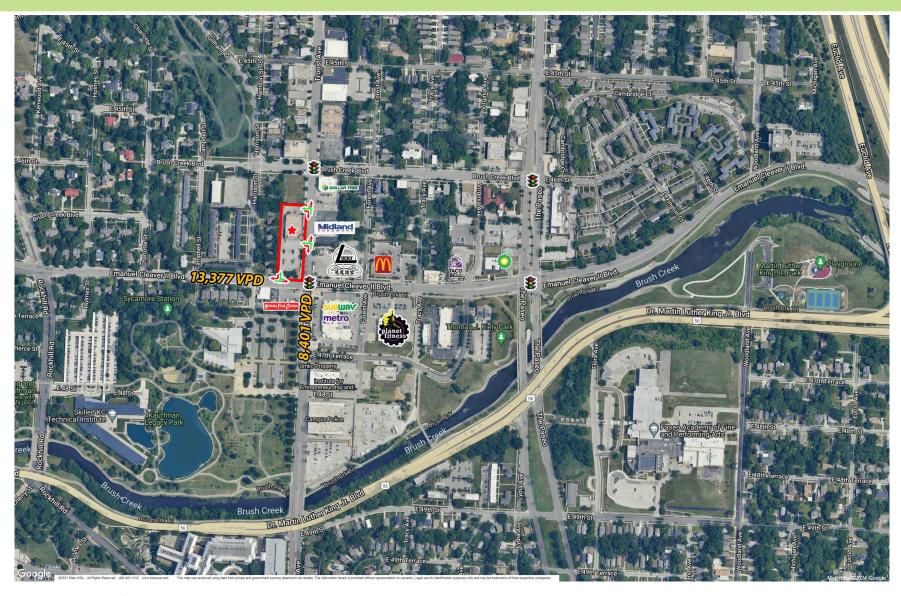

#### **PROPERTY HIGHLIGHTS:**

- Prime location and versatile space in Kansas City, MO
- Located just one mile east of the Plaza and Westport
- 184,144+ employees within
  5 mile radius
- Multiple ingress/egress points
- Large surface level parking lot
- Drive-thru