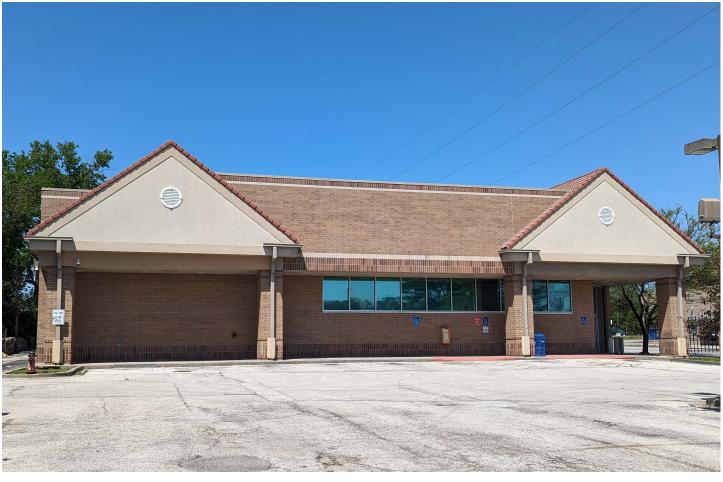

### FORMER PHARMACY- FOR LEASE

4630 Troost Ave, Kansas City, MO 64110

### SIZE & AVAILABILITY:

- Building 13,767 SF on 1.28 Acre Lot
- Call for Pricing

#### **PROPERTY HIGHLIGHTS:**

- Prime location and versatile space in Kansas City, MO
- Located just one mile east of the Plaza and Westport
- 184,144+ employees within
  5 mile radius
- Multiple ingress/egress points
- Large surface level parking lot
- Drive-thru