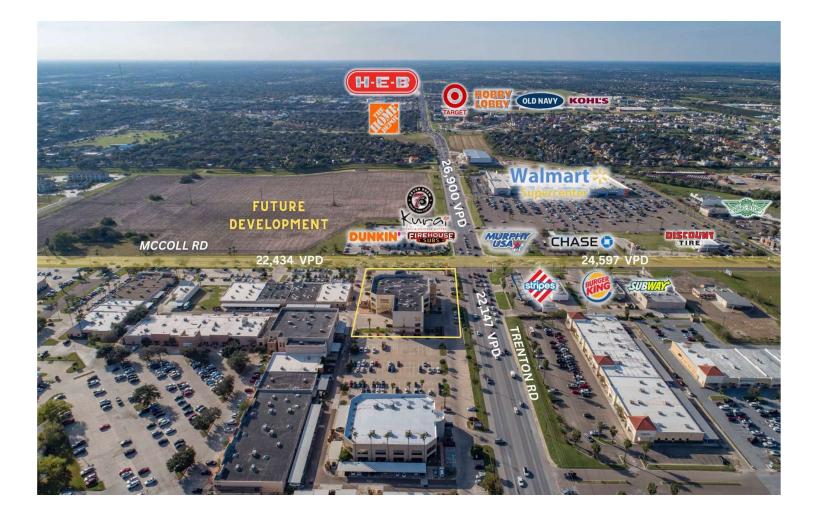

COLDWELL BANKER COMMERCIAL RIO GRANDE VALLEY

2800 W. Trenton is perfectly located in the South Edinburg/North McAllen area, just inside Edinburg's Medical Corridor. With a location at Cornerstone Medical Park, the building has great proximity to major medical facilities, and fronts one of Edinburg's major, arterial roads. The building has excellent visibility from Trenton Road and McColl Road and is perfect for any medical or general office user.