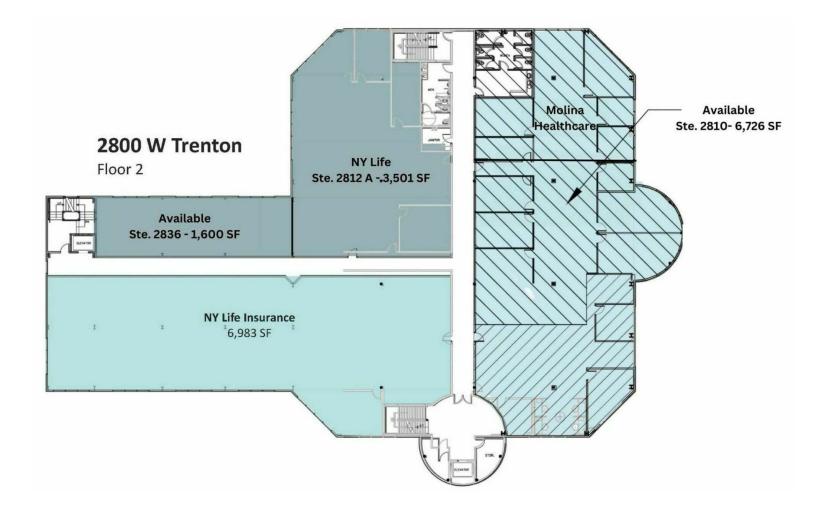

#### OFFERING SUMMARY

| Lease Rate:       |          |          | \$24.00 SF/yr (NNN) |
|-------------------|----------|----------|---------------------|
| Available SF:     |          |          | 5,858 - 6,726 SF    |
| Building Size:    |          |          | 60,920 SF           |
| DEMOGRAPHICS      | 1 MILE   | 3 MILES  | 5 MILES             |
| Total Households  | 1,741    | 24,183   | 63,724              |
| Total Population  | 5,636    | 72,585   | 207,555             |
| Average HH Income | \$91,368 | \$71,289 | \$56,293            |

Daniel Galvan, SIOR, CCIMMichael Pao(956)451-2983(956)739-517dgalvan@cbcriograndevalley.commpacheco@

Michael Pacheco (956)739-5172 mpacheco@cbcriograndevalley.com

| LEASE INFOR                                | RMATION   |             |            |                             |  |  |
|--------------------------------------------|-----------|-------------|------------|-----------------------------|--|--|
| Lease Type:NNNTotal Space:1,600 - 9,100 SF |           | Lease Term: |            | Negotiable<br>\$24.00 SF/yr |  |  |
|                                            |           | Lease Rate: |            |                             |  |  |
| AVAILABLE SPACES                           |           |             |            |                             |  |  |
| SUITE                                      | TENANT    | SIZE (SF)   | LEASE TYPE | LEASE RATE                  |  |  |
| 2810 A                                     | Available | 5,858 SF    | NNN        | \$24.00 SF/yr               |  |  |
| 2810                                       | Available | 6,726 SF    | NNN        | \$24.00 SF/yr               |  |  |