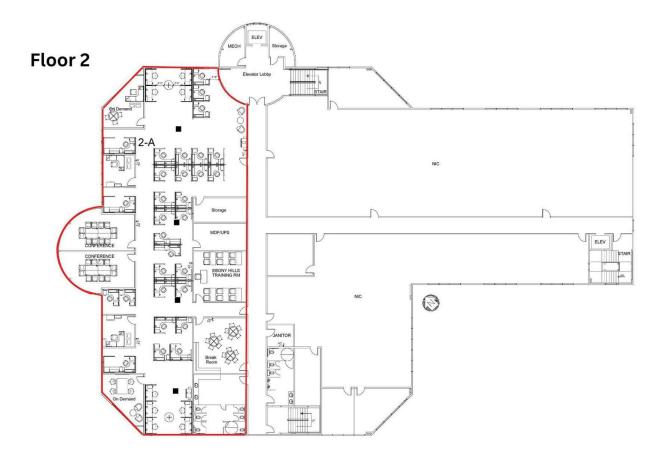

Daniel Galvan, SIOR, CCIMMichael Pao(956)451-2983(956)739-517dgalvan@cbcriograndevalley.commpacheco@

Michael Pacheco (956)739-5172 mpacheco@cbcriograndevalley.com

| LEASE INFOR                                | RMATION   |             |            |                             |  |  |
|--------------------------------------------|-----------|-------------|------------|-----------------------------|--|--|
| Lease Type:NNNTotal Space:1,600 - 9,100 SF |           | Lease Term: |            | Negotiable<br>\$24.00 SF/yr |  |  |
|                                            |           | Lease Rate: |            |                             |  |  |
| AVAILABLE SPACES                           |           |             |            |                             |  |  |
| SUITE                                      | TENANT    | SIZE (SF)   | LEASE TYPE | LEASE RATE                  |  |  |
| 2810 A                                     | Available | 5,858 SF    | NNN        | \$24.00 SF/yr               |  |  |
| 2810                                       | Available | 6,726 SF    | NNN        | \$24.00 SF/yr               |  |  |