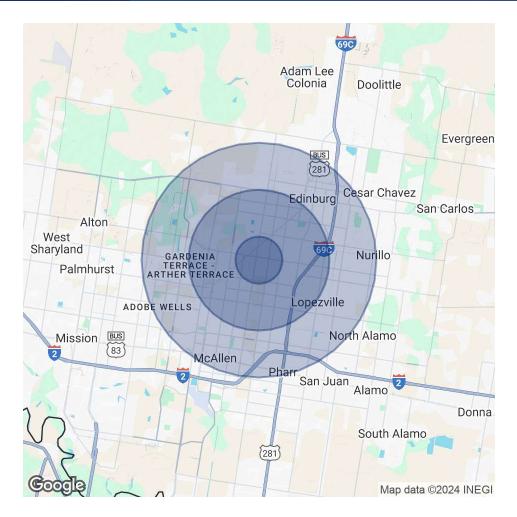

#### OFFERING SUMMARY

| Lease Rate:       |          |          | \$24.00 SF/yr (NNN) |
|-------------------|----------|----------|---------------------|
| Available SF:     |          |          | 5,858 - 6,726 SF    |
| Building Size:    |          |          | 60,920 SF           |
| DEMOGRAPHICS      | 1 MILE   | 3 MILES  | 5 MILES             |
| Total Households  | 1,741    | 24,183   | 63,724              |
| Total Population  | 5,636    | 72,585   | 207,555             |
| Average HH Income | \$91,368 | \$71,289 | \$56,293            |

| POPULATION           | 1 MILE    | 3 MILES   | 5 MILES   |
|----------------------|-----------|-----------|-----------|
| Total Population     | 5,636     | 72,585    | 207,555   |
| Average Age          | 32.4      | 31.3      | 29.8      |
| Average Age (Male)   | 32        | 29.7      | 28        |
| Average Age (Female) | 33.1      | 33        | 31.7      |
| HOUSEHOLDS & INCOME  | 1 MILE    | 3 MILES   | 5 MILES   |
| Total Households     | 1,741     | 24,183    | 63,724    |
| # of Persons per HH  | 3.2       | 3         | 3.3       |
| Average HH Income    | \$91,368  | \$71,289  | \$56,293  |
| Average House Value  | \$184,461 | \$142,500 | \$113,730 |