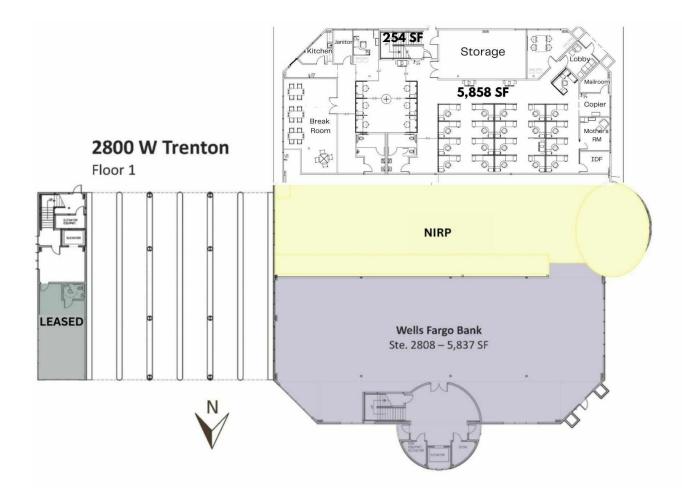

#### OFFERING SUMMARY

| Lease Rate:       |          |          | \$24.00 SF/yr (NNN) |
|-------------------|----------|----------|---------------------|
| Available SF:     |          |          | 5,858 - 6,726 SF    |
| Building Size:    |          |          | 60,920 SF           |
| DEMOGRAPHICS      | 1 MILE   | 3 MILES  | 5 MILES             |
| Total Households  | 1,741    | 24,183   | 63,724              |
| Total Population  | 5,636    | 72,585   | 207,555             |
| Average HH Income | \$91,368 | \$71,289 | \$56,293            |

Daniel Galvan, SIOR, CCIMMichael Pao(956)451-2983(956)739-517dgalvan@cbcriograndevalley.commpacheco@

Michael Pacheco (956)739-5172 mpacheco@cbcriograndevalley.com

| LEASE INFOR                                | RMATION   |             |            |                             |  |  |
|--------------------------------------------|-----------|-------------|------------|-----------------------------|--|--|
| Lease Type:NNNTotal Space:1,600 - 9,100 SF |           | Lease Term: |            | Negotiable<br>\$24.00 SF/yr |  |  |
|                                            |           | Lease Rate: |            |                             |  |  |
| AVAILABLE SPACES                           |           |             |            |                             |  |  |
| SUITE                                      | TENANT    | SIZE (SF)   | LEASE TYPE | LEASE RATE                  |  |  |
| 2810 A                                     | Available | 5,858 SF    | NNN        | \$24.00 SF/yr               |  |  |
| 2810                                       | Available | 6,726 SF    | NNN        | \$24.00 SF/yr               |  |  |