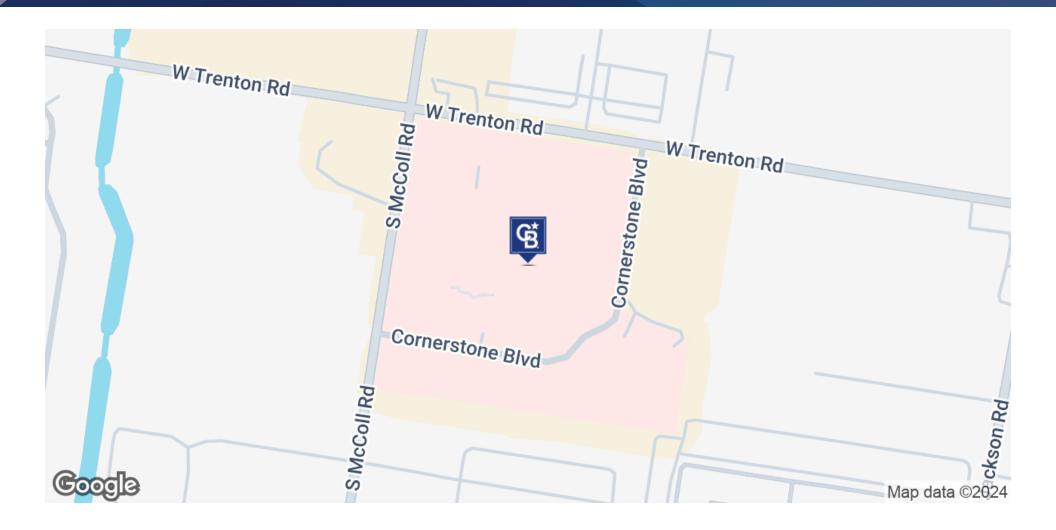

COLDWELL BANKER COMMERCIAL RIO GRANDE VALLEY

2800 W. Trenton is perfectly located in the South Edinburg/North McAllen area, just inside Edinburg's Medical Corridor. With a location at Cornerstone Medical Park, the building has great proximity to major medical facilities, and fronts one of Edinburg's major, arterial roads. The building has excellent visibility from Trenton Road and McColl Road and is perfect for any medical or general office user.