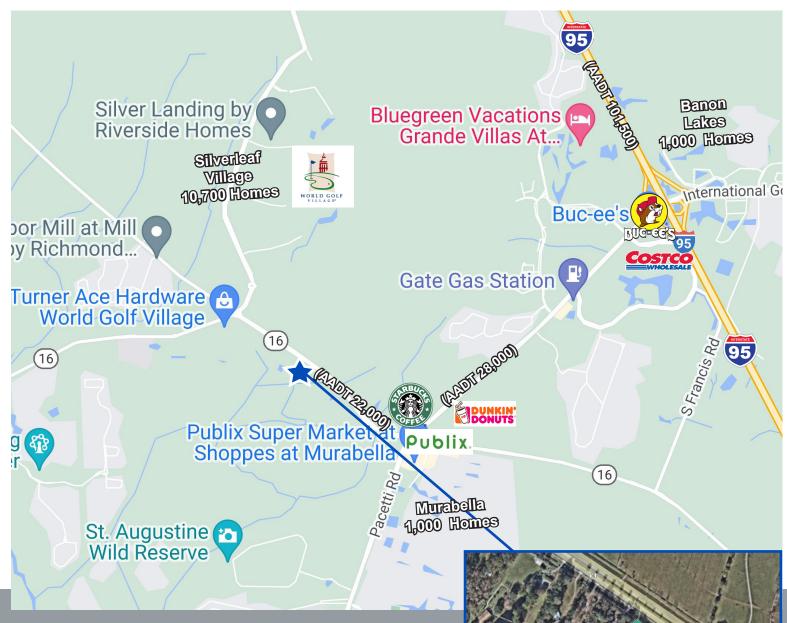

### **Local Area**

5865 SR 16 | Saint Augustine, FL | 32092

## **Local Demographics**

 2 mi
 5 mi
 10mi

 2023 Population
 4,668
 23,157
 144,004

 2028 Estimated Population
 5,412
 26,826
 164,584

Notable neighborhoods (within 10 Mile Radius):

Nocatee10,000 HomesPalencia2,700 HomesSilverleaf10,700 HomesBeachwalk3,000 HomesBannon Lakes1,000 HomesMurabella1,000 Homes