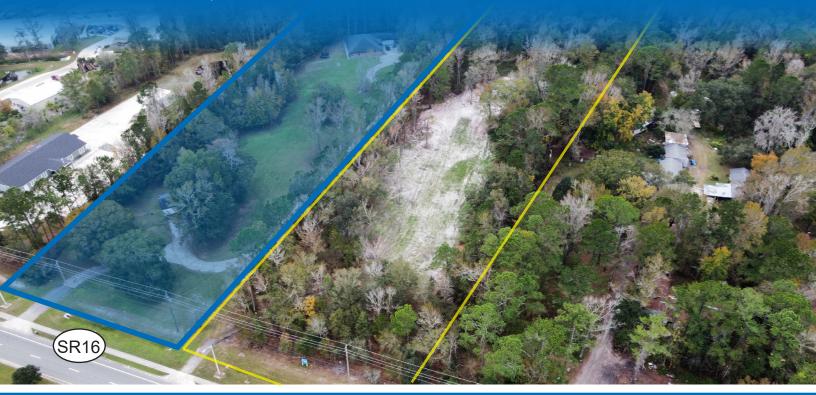

# Property Photos 5865 SR 16 | Saint Augustine, FL | 32092

# **±5 ACRES AVAILABLE FOR SALE**

- ◆ Total Size: ±5 10 acres
- Total Useable: ±8 acres
- ◆ 200' 400' of road frontage on SR-16
- Zoning: PUD
- Development Rights: ±19,000 55,000 SF
- Easy access to I-95
- Utilities: Electric to site. Two (2) active well and septic systems
- Buildings: Two (2) current residential houses with month-to-month leases
- Potential Delivery: Owner can deliver land cleared and filled