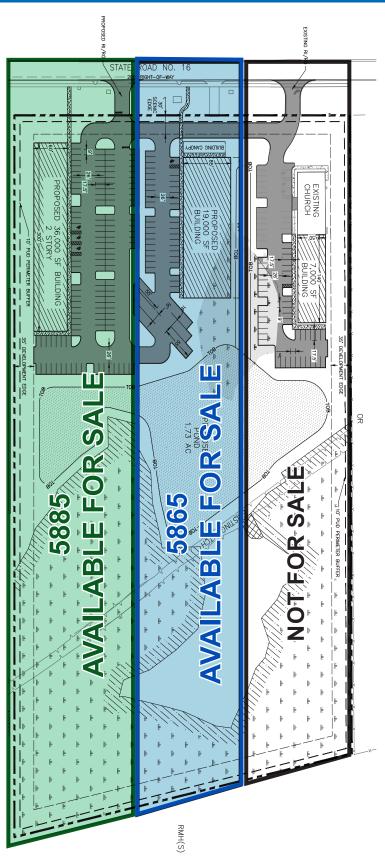

### Site Plan

5865 SR 16 | Saint Augustine, FL | 32092

NEWMARK PHOENIX REALTY GROUP

# **±5 ACRES AVAILABLE FOR SALE**

- ◆ Total Size: ±5 10 acres
- Total Useable: ±8 acres
- ◆ 200' 400' of road frontage on SR-16
- Zoning: PUD
- Development Rights: ±19,000 55,000 SF
- Easy access to I-95
- Utilities: Electric to site. Two (2) active well and septic systems
- Buildings: Two (2) current residential houses with month-to-month leases
- Potential Delivery: Owner can deliver land cleared and filled