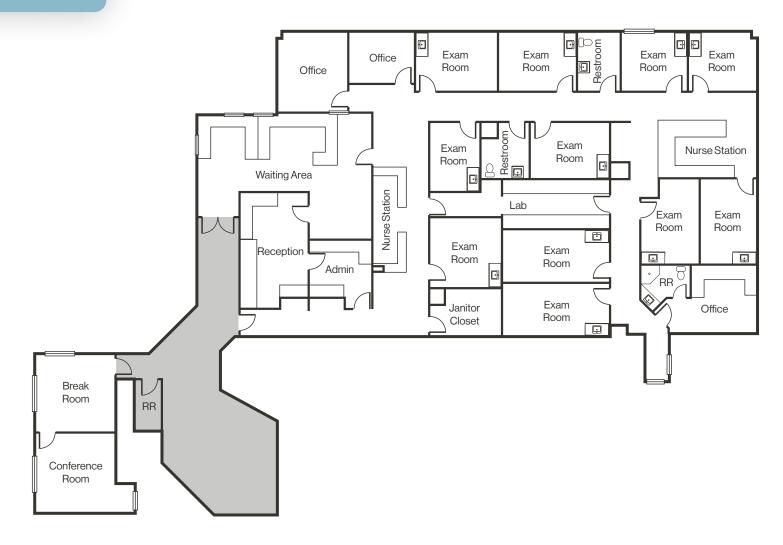

### Suite Highlights

- Eleven (11) exam rooms with sinks
- Large reception area/waiting room
- Dedicated break area with sink
- Three (3) private restrooms along with access to common area restrooms
- Option for furniture and equipment to be included or removed