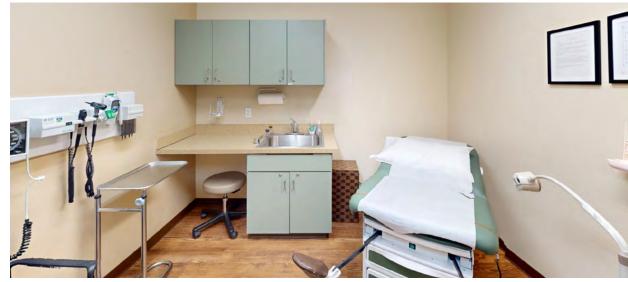

### Suite Highlights

- Eleven (11) exam rooms with sinks
- Large reception area/waiting room
- Dedicated break area with sink
- Three (3) private restrooms along with access to common area restrooms
- Option for furniture and equipment to be included or removed

## Property Photos