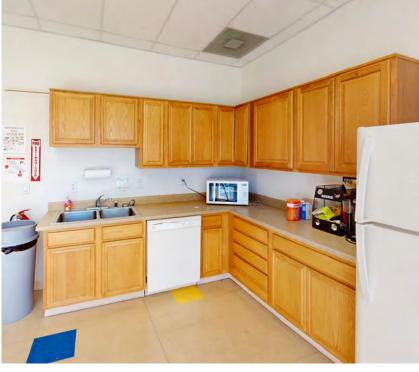

### Suite Highlights

- Eleven (11) exam rooms with sinks
- Large reception area/waiting room
- Dedicated break area with sink
- Three (3) private restrooms along with access to common area restrooms
- Option for furniture and equipment to be included or removed

## Property Photos