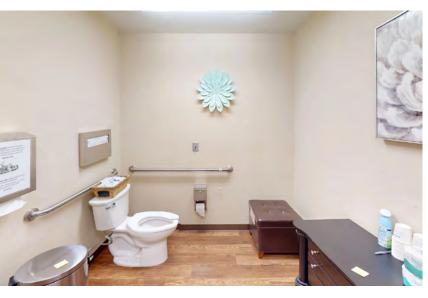

### Suite Highlights

- Eleven (11) exam rooms with sinks
- Large reception area/waiting room
- Dedicated break area with sink
- Three (3) private restrooms along with access to common area restrooms
- Option for furniture and equipment to be included or removed

## Property Photos