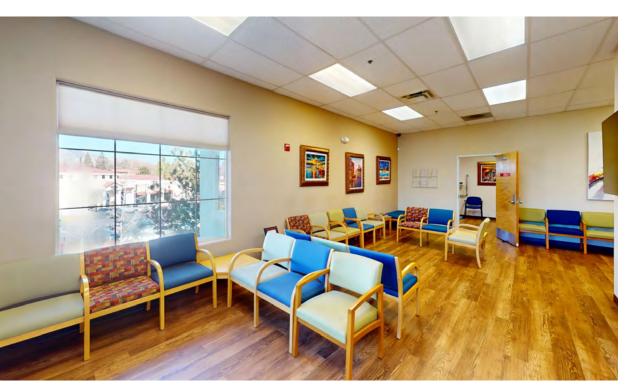

### Suite Highlights

- Eleven (11) exam rooms with sinks
- Large reception area/waiting room
- Dedicated break area with sink
- Three (3) private restrooms along with access to common area restrooms
- Option for furniture and equipment to be included or removed

## Property Photos