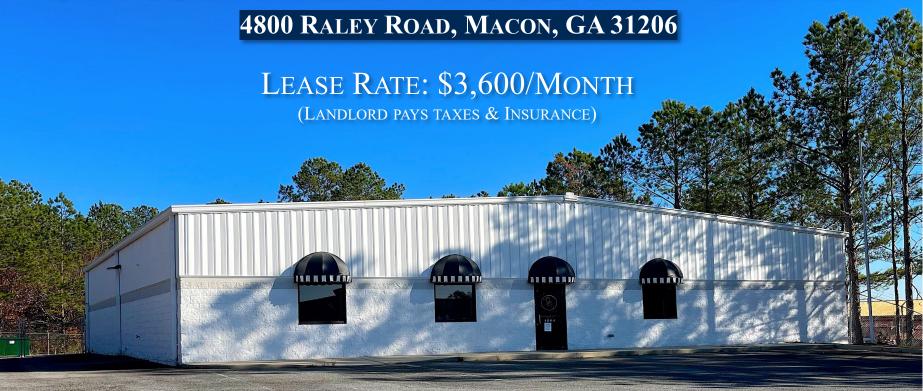

## PROPERTY INFORMATION

- +/- 4,900 SF Office Warehouse
  - +/- 1,200 SF Office
  - +/- 3,700 SF Warehouse
- Newly Renovated Office Space
- Four (4) Offices, Two (2)
  Restrooms and Warehouse
- 0.46 Acre
- Zoned C-2
- Year Built 2001
- 13 Designated Front Parking
  Spaces and Gated Rear Parking

4800 RALEY ROAD MACON, GA 31206 BIBB COUNTY