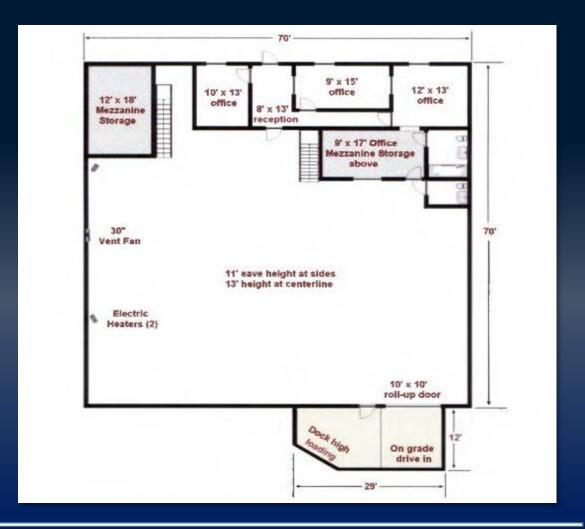

## FLOOR PLAN

- 11-Foot Eave Height and 13-Foot Center Height
- One 10x10 Roll-Up Door
- Two (2) Warehouse Heaters
- Loading Dock

4800 RALEY ROAD MACON, GA 31206 BIBB COUNTY