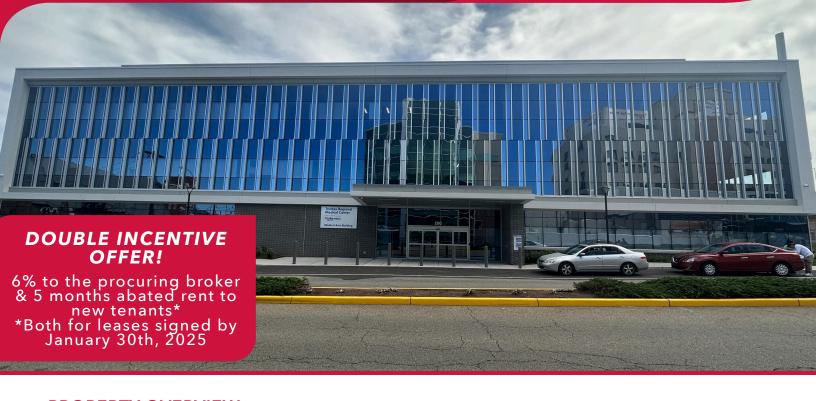

# CLASS A MEDICAL PROPERTY ON THE TRINITAS MEDICAL CENTER CAMPUS 200 WILLIAMSON STREET

ASSOCIATES COMMERCIAL REAL ESTATE SERVICES

ELIZABETH, NJ 07202

## PROPERTY OVERVIEW

**BUILDING SF:** 46,191 RSF

Suite 160: 2,279 SF

Suite 220: 4,201 SF Divisible **AVAILABLE SF:** 

Suite 250: 3,184 SF Suite 360: 2,926 SF

**ASKING RATE:** Call for Rental Rates

Newly Constructed

• Professionally Owned and Managed **AMENITIES:** 

• On-Site Property Management

• Generous Tenant Improvement Allowance

• Suites are designed and built to physicians exact specifications

Energy Efficient

COMMENTS: • Excellent Visibility

> • Tenants receive an ownership interest in the building at no cost - equity buy-in is

not required.

LOCATION: • Accessible to Major Roadways