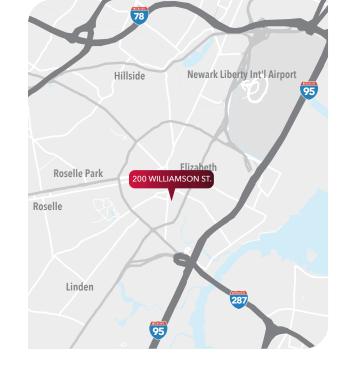

T

ASSOCIATES COMMERCIAL REAL ESTATE SERVICES

ELIZABETH, NJ 07202



## PROPERTY OVERVIEW

**BUILDING SF:** 46,191 RSF

Suite 160: 2,279 SF

Suite 220: 4,201 SF Divisible **AVAILABLE SF:** 

Suite 250: 3,184 SF Suite 360: 2,926 SF

**ASKING RATE:** Call for Rental Rates

Newly Constructed

• Professionally Owned and Managed **AMENITIES:** 

• On-Site Property Management

• Generous Tenant Improvement Allowance

• Suites are designed and built to physicians exact specifications

Energy Efficient

COMMENTS: • Excellent Visibility

> • Tenants receive an ownership interest in the building at no cost - equity buy-in is

not required.

LOCATION: • Accessible to Major Roadways

# FOR MORE INFORMATION CONTACT EXCLUSIVE BROKERS:

# Erica Davidson

erica.davidson@lee-associates.com

973.214.9733



All information furnished regarding property for sale, rental or financing is from sources deemed reliable, but no warranty or representation is made to the accuracy thereof and same is submitted to errors, omissions, change of price, rental or other conditions prior to sale, lease or financing or withdrawal without notice. Buyer acknowledges that Lee & Associates of New Jersey, LLC ("Broker") has not verified the information contained herein and does not make any representation about its accuracy. Buyer should confirm information contained in the Offering using its own sources. No liability of any kind is to be imposed on Broker herein.

# CLASS A MEDICAL PROPERTY ON THE TRINITAS MEDICAL CENTER CAMPUS 200 WILLIAMSON STREET



# **INTERIOR PHOTOS**

ELIZABETH, NJ 07202













####