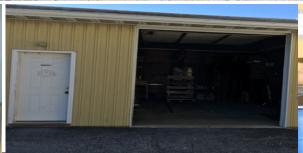

## **Property Overview**

**1,000** - **4,000 SF** of Flexible Dry Warehouse Space for Lease. \$11.95 PSF, NNN for Office Space and \$9.95 PSF, NNN for Warehouse. Great for contractors and light retail storage. Located in West Hempfield Township and situated on the corner of Marietta Ave and Prospect Road (Two main corridors in and out of Lancaster and Columbia, Pa.) Easy access to Route 30 and Route 283.