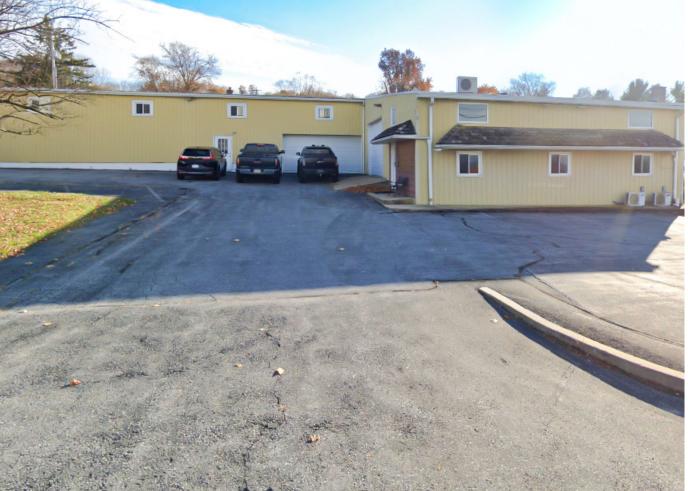

## ±1,000 - 4,000 SF Retail Space Available 40564060 Marietta Ave. | Mt Joy, PA

## **Property Overview**

**1,000** - **4,000 SF** of Flexible Dry Warehouse Space for Lease. \$11.95 PSF, NNN for Office Space and \$9.95 PSF, NNN for Warehouse. Great for contractors and light retail storage. Located in West Hempfield Township and situated on the corner of Marietta Ave and Prospect Road (Two main corridors in and out of Lancaster and Columbia, Pa.) Easy access to Route 30 and Route 283.