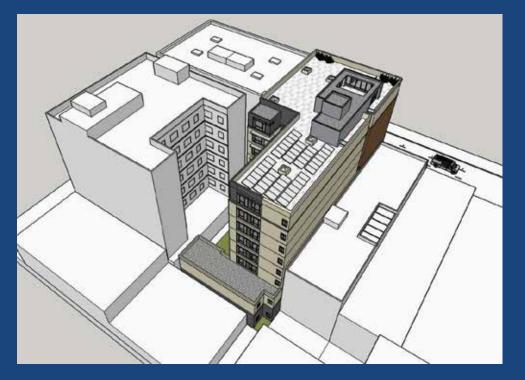

#### 135 Hyde

58,325sqft Eightstory concrete building with basement car parking, bike parking, roof deck and solarium space on roof.

69 Residential Units, 1 Commercial Space

Each individual unit has its own bathroom, kitchen and own washer/dryer within unit with flexible floor plans for co-living arrangements.

Building amenities include package and mail room.

## **Unit Count:**

| Unit Type    | Buliding Extras                       |
|--------------|---------------------------------------|
| Studio       | 19 parking Spaces                     |
| 1 bed 1 bath | 69 Bike Parking Spaces                |
| 2bed 1 bath  | Solarium and Roof Deck 3,265sqft      |
| 2bed 2 Bath  | 665sqft Ground Floor Commercial Space |