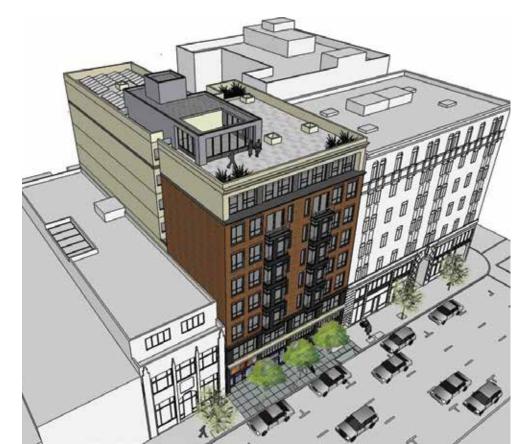

#### 135 Hyde

58,325sqft Eightstory concrete building with basement car parking, bike parking, roof deck and solarium space on roof.

69 Residential Units, 1 Commercial Space

Each individual unit has its own bathroom, kitchen and own washer/dryer within unit with flexible floor plans for co-living arrangements.

Building amenities include package and mail room.

## **Unit Count:**

| Unit Type    | Buliding Extras                       |
|--------------|---------------------------------------|
| Studio       | 19 parking Spaces                     |
| 1 bed 1 bath | 69 Bike Parking Spaces                |
| 2bed 1 bath  | Solarium and Roof Deck 3,265sqft      |
| 2bed 2 Bath  | 665sqft Ground Floor Commercial Space |