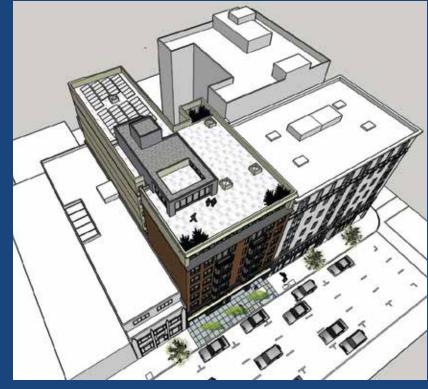

#### 135 Hyde

58,325sqft Eightstory concrete building with basement car parking, bike parking, roof deck and solarium space on roof.

69 Residential Units, 1 Commercial Space

Each individual unit has its own bathroom, kitchen and own washer/dryer within unit with flexible floor plans for co-living arrangements.

Building amenities include package and mail room.

## **Unit Count:**

| Unit Type    | Buliding Extras                       |
|--------------|---------------------------------------|
| Studio       | 19 parking Spaces                     |
| 1 bed 1 bath | 69 Bike Parking Spaces                |
| 2bed 1 bath  | Solarium and Roof Deck 3,265sqft      |
| 2bed 2 Bath  | 665sqft Ground Floor Commercial Space |