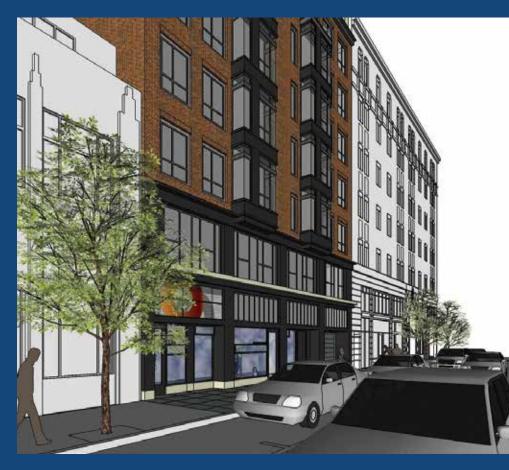

#### 135 Hyde

58,325sqft Eightstory concrete building with basement car parking, bike parking, roof deck and solarium space on roof.

69 Residential Units, 1 Commercial Space

Each individual unit has its own bathroom, kitchen and own washer/dryer within unit with flexible floor plans for co-living arrangements.