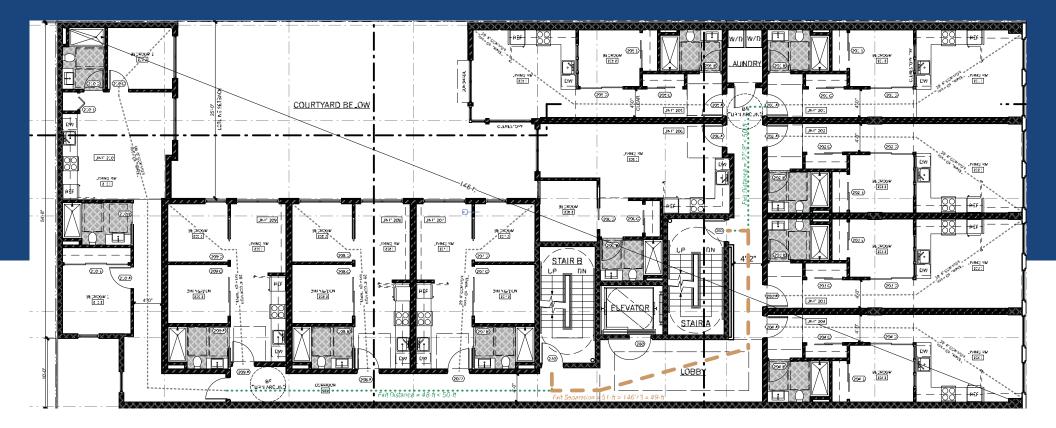

#### 135 Hyde

58,325sqft Eightstory concrete building with basement car parking, bike parking, roof deck and solarium space on roof.

69 Residential Units, 1 Commercial Space

Each individual unit has its own bathroom, kitchen and own washer/dryer within unit with flexible floor plans for co-living arrangements.

## **Unit Count:**

| Unit Type    | Buliding Extras                       |
|--------------|---------------------------------------|
| Studio       | 19 parking Spaces                     |
| 1 bed 1 bath | 69 Bike Parking Spaces                |
| 2bed 1 bath  | Solarium and Roof Deck 3,265sqft      |
| 2bed 2 Bath  | 665sqft Ground Floor Commercial Space |