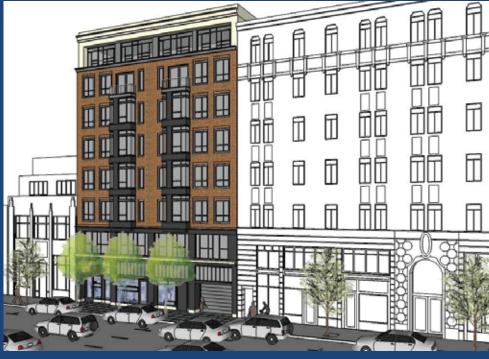

#### 135 Hyde

58,325sqft Eightstory concrete building with basement car parking, bike parking, roof deck and solarium space on roof.

69 Residential Units, 1 Commercial Space

Each individual unit has its own bathroom, kitchen and own washer/dryer within unit with flexible floor plans for co-living arrangements.

Building amenities include package and mail room.