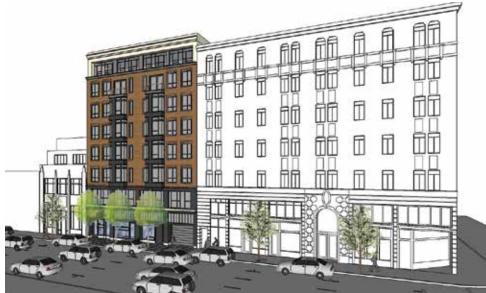

#### 135 Hyde

58,325sqft Eightstory concrete building with basement car parking, bike parking, roof deck and solarium space on roof.

69 Residential Units, 1 Commercial Space

Each individual unit has its own bathroom, kitchen and own washer/dryer within unit with flexible floor plans for co-living arrangements.