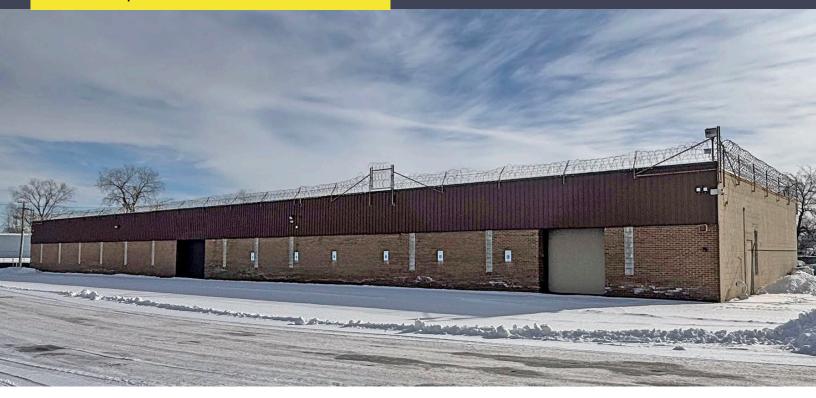

## 5089 W. GRAND RIVER AVE. **DETROIT, MICHIGAN**

**SIGNATURE** 

OFFICE FOR LEASE 26,741 Square Feet Available

## 5089 W. Grand River Avenue – Detroit, Michigan Office For Lease

26,741 **Square Feet AVAILABLE** 