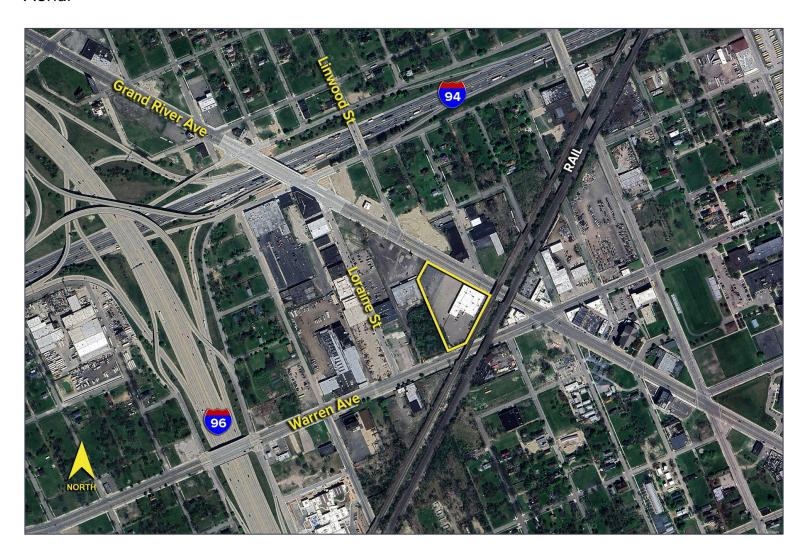

**

- 26,741 square feet available
- Gated lot
- Zoned M4
- Located on 2.97 acres
- Easy access to I-94 and I-96
- Lease Rate: \$10.00/sq. ft. NNN



For more information, please contact:

**CHRIS MONSOUR** (248) 948 0107 cmonsour@signatureassociates.com jstack@signatureassociates.com

**JOE STACK** (248) 359 0615

SIGNATURE ASSOCIATES One Towne Square, Suite 1200 Southfield, MI 48076 www.signatureassociates.com Site Plan



For more information, please contact:

CHRIS MONSOUR (248) 948 0107 cmonsour@signatureassociates.com JOE STACK (248) 359 0615 jstack@signatureassociates.com SIGNATURE ASSOCIATES One Towne Square, Suite 1200 Southfield, MI 48076 www.signatureassociates.com

## 5089 W. Grand River Avenue – Detroit, Michigan Office For Lease

26,741 **Square Feet AVAILABLE** 

## Aerial