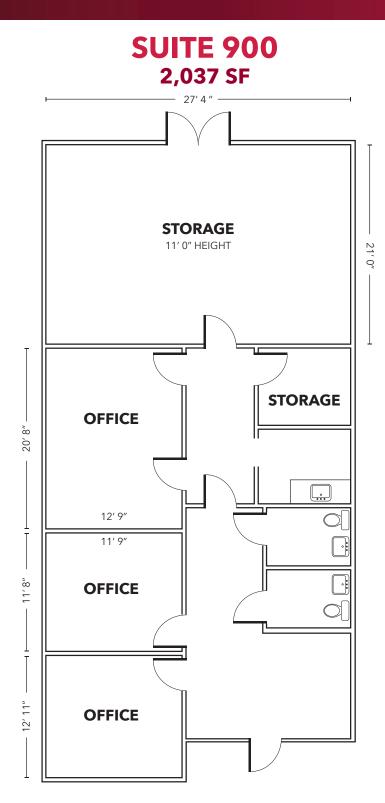

#### AVAILABLE SPACE

| SUITE     | SIZE     |
|-----------|----------|
| Suite 700 | 3,124 SF |
| Suite 900 | 2,037 SF |

Stone Alexander salexander@lee-associates.com O: 919.591.2275 C: 919.600.2397