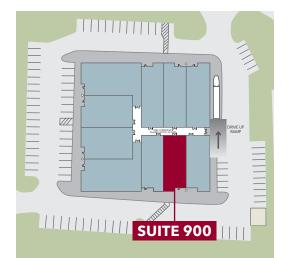

#### AVAILABLE SPACE

| SUITE     | SIZE     |
|-----------|----------|
| Suite 700 | 3,124 SF |
| Suite 900 | 2,037 SF |

Stone Alexander salexander@lee-associates.com O: 919.591.2275 C: 919.600.2397

## FLEX FOR LEASE 200 TRANS AIR DRIVE

Morrisville, NC 27560

Stone Alexander salexander@lee-associates.com O: 919.591.2275 C: 919.600.2397