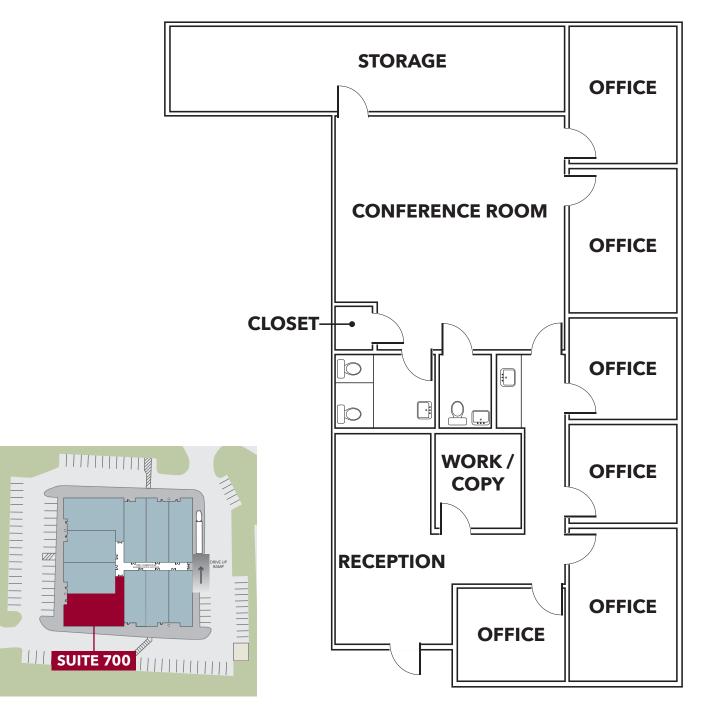

### SUITE 700 3,124 SF

Stone Alexander salexander@lee-associates.com O: 919.591.2275 C: 919.600.2397