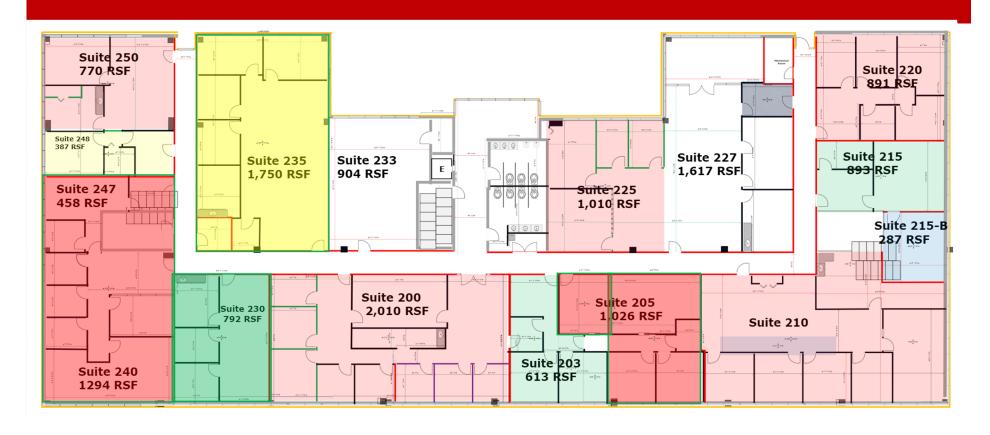

#### **Second Floor**

#### **Available Suites are White**

**Bob Atkins** 

Atkins Commercial Real Estate LLC

2700 Westhall Lane, Suite 120

Maitland, Florida 32751