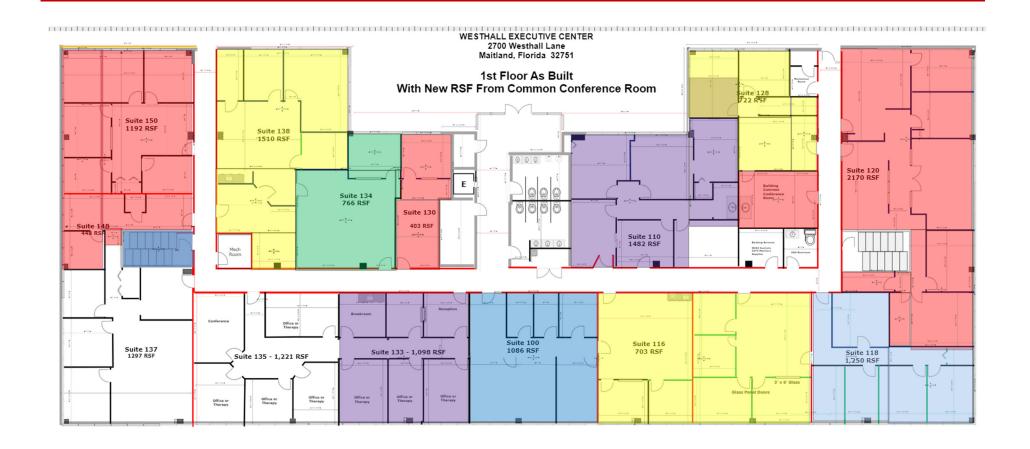

land Center Location
   Easy Access to I-4, SR 414 (Maitland Blvd.), SR 434
- Nearby Hotels and Restaurants and Stores
- Building Features Include:

**Common Conference Room** 

Security System with 24/7 Magnetic Control Access Video Security Camera System

**Energy Efficient Building Control System** 

24/7 HVAC System Availability

**Tenant Controlled Thermostat** 

After-Hour HVAC Override @ \$15.00 Hour

- Multiple Internet Service Providers Competitive Rates
- On-Site Ownership and Management Deal with the owner directly rather than a third party manager
- Park-Like Setting with Picnic Tables and Benches

Atkins Commercial Real Estate LLC

2700 Westhall Lane, Suite 120 Maitland, Florida 32751

### **Location Maps**











#### **First Floor**

#### **Available Suites are White**



#### **Second Floor**

#### **Available Suites are White**





**Bob Atkins** 

Atkins Commercial Real Estate LLC

2700 Westhall Lane, Suite 120

Maitland, Florida 32751

# Common Area Conference Room—1st Floor East Wing









Atkins Commercial Real Estate LLC

2700 Westhall Lane, Suite 120

Maitland, Florida 32751

O: 407-875-8040 M: 407-257-5499 Email: bob@Atkinacre.com



# Suite 135 & 137

1,218 + 1297 RSF = 2,515



Suite 135 & 137

1,218 + 1297 RSF = 2,515





**Bob Atkins** 

Atkins Commercial Real Estate LLC

2700 Westhall Lane, Suite 120

Maitland, Florida 32751

**1617 RSF** 





# Westhall Executive Center Suite 233 902 RSF