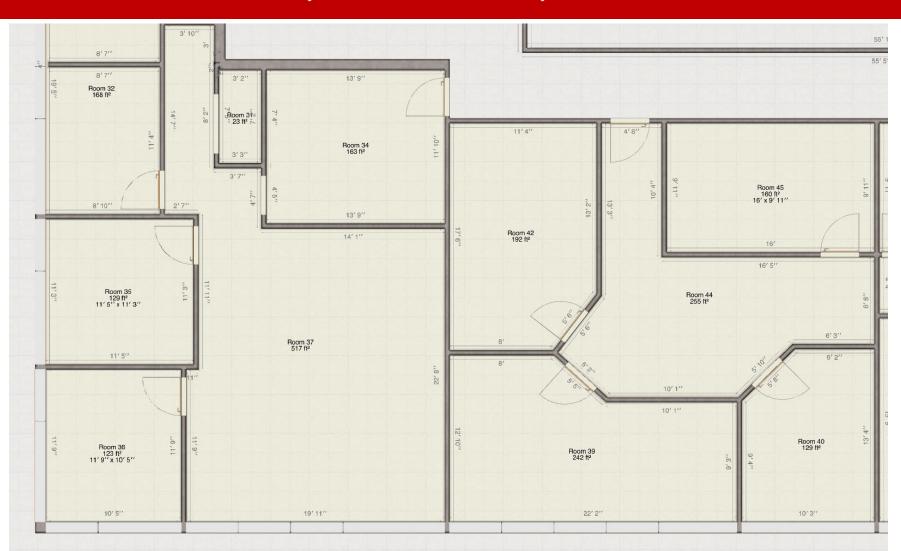

#### **First Floor**

#### **Available Suites are White**

# Suite 135 & 137

1,218 + 1297 RSF = 2,515

Suite 135 & 137

1,218 + 1297 RSF = 2,515

**Bob Atkins** 

Atkins Commercial Real Estate LLC

2700 Westhall Lane, Suite 120

Maitland, Florida 32751

**1617 RSF** 

# Westhall Executive Center Suite 233 902 RSF