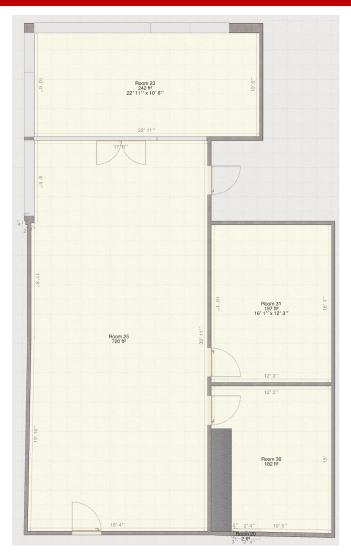

# Suite 135 & 137

1,218 + 1297 RSF = 2,515

Suite 135 & 137

1,218 + 1297 RSF = 2,515

**Bob Atkins** 

Atkins Commercial Real Estate LLC

2700 Westhall Lane, Suite 120

Maitland, Florida 32751