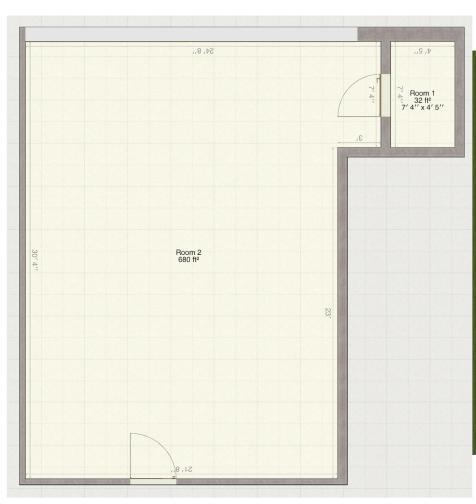

2700 Westhall Lane, Suite 120 Maitland, Florida 32751

### **Location Maps**











#### **First Floor**

#### **Available Suites are White**



#### **Second Floor**

#### **Available Suites are White**





**Bob Atkins** 

Atkins Commercial Real Estate LLC

2700 Westhall Lane, Suite 120

Maitland, Florida 32751

# Common Area Conference Room—1st Floor East Wing









Atkins Commercial Real Estate LLC

2700 Westhall Lane, Suite 120

Maitland, Florida 32751

O: 407-875-8040 M: 407-257-5499 Email: bob@Atkinacre.com



# Suite 135 & 137

1,218 + 1297 RSF = 2,515



Suite 135 & 137

1,218 + 1297 RSF = 2,515





**Bob Atkins** 

Atkins Commercial Real Estate LLC

2700 Westhall Lane, Suite 120

Maitland, Florida 32751

**1617 RSF** 





# Westhall Executive Center Suite 233 902 RSF