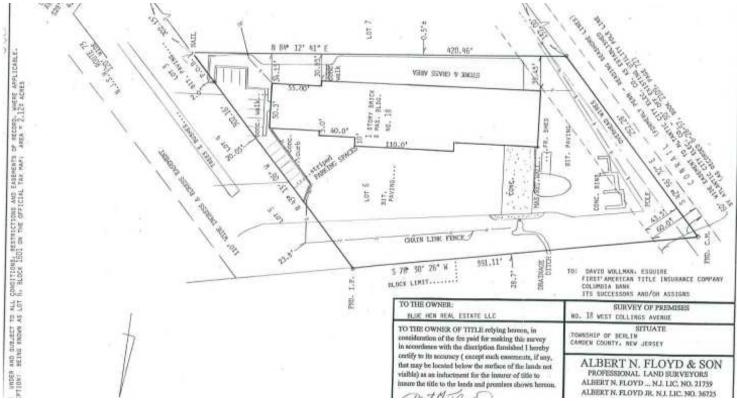

### **Property Overview**

15,800+/- SF Warehouse Space

2,750+/- SF Office/Showroom

15.75' Clear

Column Free Warehouse

2 Loading Docks

2 Drive Ins

1+/- AC Outside Storage

Fully Fenced Yard

Taxes: \$25,912.08

Zoned: C2

| Offering Sumn | nary |
|---------------|------|
|---------------|------|

| Sale Price:    | \$2,250,000        |
|----------------|--------------------|
| Lease Rate:    | \$9.95 SF/yr (NNN) |
| Building Size: | 18,550 SF          |
| Lot Slze:      | 2.55 AC            |