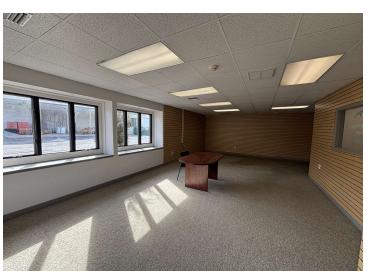

### **Property Overview**

15,800+/- SF Warehouse Space

2,750+/- SF Office/Showroom

15.75' Clear

Column Free Warehouse

2 Loading Docks

2 Drive Ins

1+/- AC Outside Storage