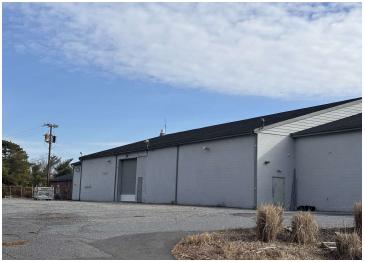

### **Property Overview**

15,800+/- SF Warehouse Space

2,750+/- SF Office/Showroom

15.75' Clear

Column Free Warehouse

2 Loading Docks

2 Drive Ins

1+/- AC Outside Storage