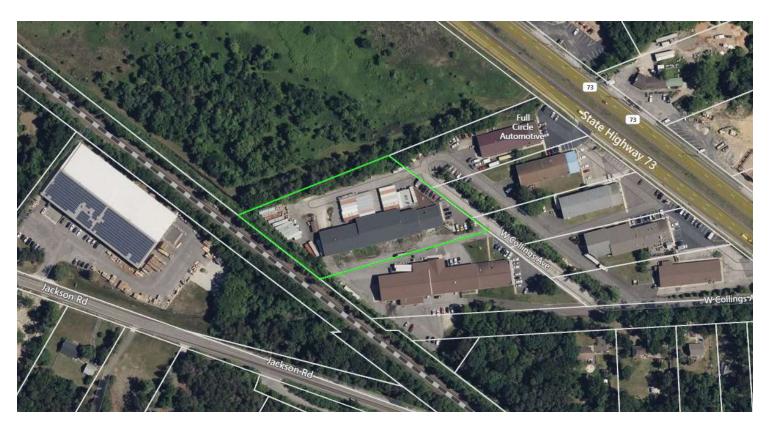

# 18 W Collings Ave

18 W Collings Ave West Berlin, New Jersey 08091

Fully Fenced Yard

Taxes: \$25,912.08

Zoned: C2

| Offering Sumn | nary |
|---------------|------|
|---------------|------|

| Sale Price:    | \$2,250,000        |
|----------------|--------------------|
| Lease Rate:    | \$9.95 SF/yr (NNN) |
| Building Size: | 18,550 SF          |
| Lot Slze:      | 2.55 AC            |