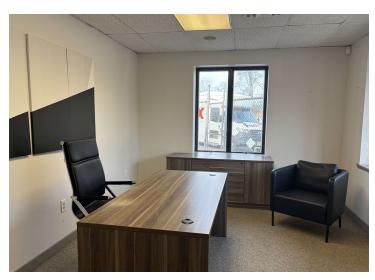

### **Property Overview**

15,800+/- SF Warehouse Space

2,750+/- SF Office/Showroom

15.75' Clear

Column Free Warehouse

2 Loading Docks

2 Drive Ins

1+/- AC Outside Storage