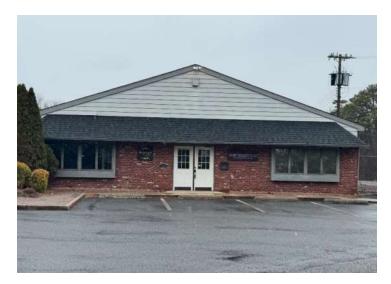

# 18 W Collings Ave

18 W Collings Ave West Berlin, New Jersey 08091

### **Property Overview**

15,800+/- SF Warehouse Space

2,750+/- SF Office/Showroom

15.75' Clear

Column Free Warehouse

2 Loading Docks

2 Drive Ins

1+/- AC Outside Storage