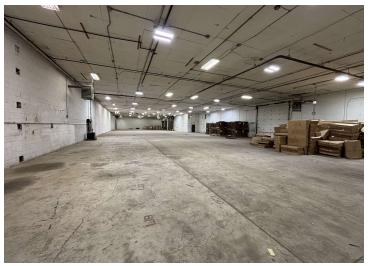

### **Property Overview**

15,800+/- SF Warehouse Space

2,750+/- SF Office/Showroom

15.75' Clear

Column Free Warehouse

2 Loading Docks

2 Drive Ins

1+/- AC Outside Storage