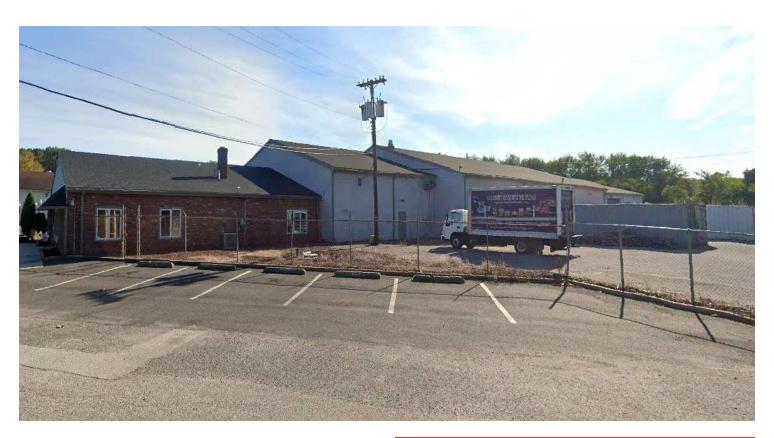

# 18 W Collings Ave

18 W Collings Ave West Berlin, New Jersey 08091

### **Property Overview**

15,800+/- SF Warehouse Space

2,750+/- SF Office/Showroom

15.75' Clear

Column Free Warehouse

2 Loading Docks

2 Drive Ins

1+/- AC Outside Storage

Fully Fenced Yard

Taxes: \$25,912.08

Zoned: C2

| Offering Sumn | nary |
|---------------|------|
|---------------|------|

| Sale Price:    | \$2,250,000        |
|----------------|--------------------|
| Lease Rate:    | \$9.95 SF/yr (NNN) |
| Building Size: | 18,550 SF          |
| Lot Slze:      | 2.55 AC            |