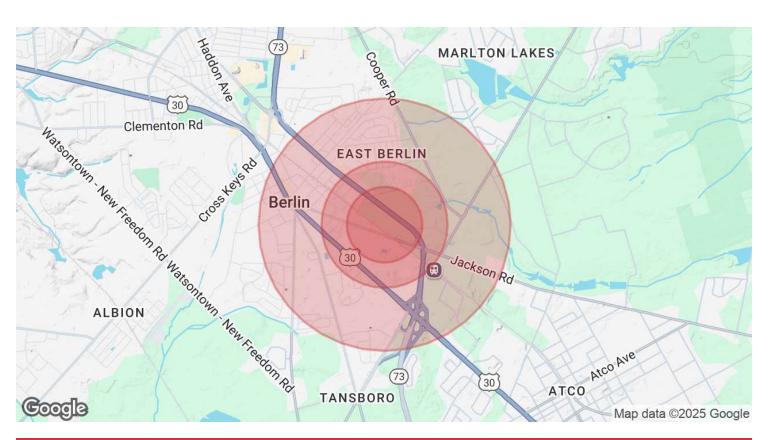

| Demographics     | 0.3 Miles | 0.5 Miles | 1 Mile |
|------------------|-----------|-----------|--------|
| Total Households | 44        | 312       | 1,924  |
| Total Population | 108       | 763       | 4,839  |

| Population           | 0.3 Miles | 0.5 Miles | 1 Mile |
|----------------------|-----------|-----------|--------|
| Total Population     | 108       | 763       | 4,839  |
| Average Age          | 43        | 43        | 43     |
| Average Age (Male)   | 41        | 41        | 41     |
| Average Age (Female) | 46        | 46        | 45     |

| Households & Income | 0.3 Miles | 0.5 Miles | 1 Mile    |
|---------------------|-----------|-----------|-----------|
| Total Households    | 44        | 312       | 1,924     |
| # of Persons per HH | 2.5       | 2.4       | 2.5       |
| Average HH Income   | \$103,881 | \$103,841 | \$108,823 |
| Average House Value | \$287,820 | \$287,699 | \$325,455 |

Demographics data derived from AlphaMap