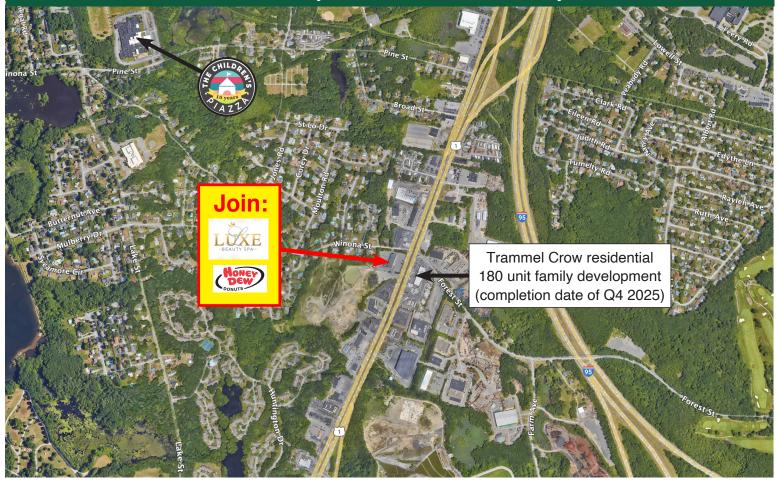

## THE SHOPS ON NEWBURY STREET 5,768 SF SUBDIVIDABLE TO 1,442 SF

130 Newbury Street • Peabody, MA

ARGYLE REALTY

Argyle Realty Gro

**GROUP** 

- For Lease up to 5,768 sf subdividable to 1,442 SF with basement space available for storage
- Parallel visibility to Newbury Street (Route 1)
- Average Daily Traffic: 76,000+ Cars
- 120 parking spaces
- Pylon signage
- Entrance to property is shared with a new Trammel Crow residential 180 unit family development (completion date of Q4 2025)
- Co-tenants: Honey Dew Donuts & Luxe Beauty Spa