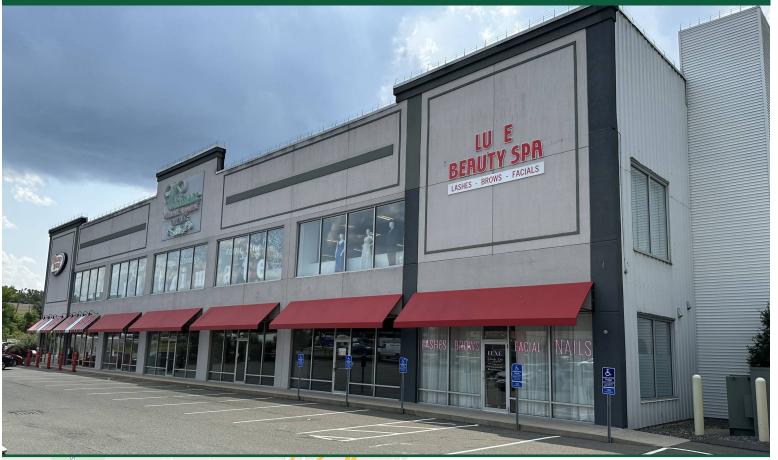

## THE SHOPS ON NEWBURY STREET 5,768 SF SUBDIVIDABLE TO 1,442 SF

130 Newbury Street • Peabody, MA

ARGYLE REALTY

Argyle Realty Gro

**GROUP** 

- For Lease up to 5,768 sf subdividable to 1,442 SF with basement space available for storage
- Parallel visibility to Newbury Street (Route 1)
- Average Daily Traffic: 76,000+ Cars
- 120 parking spaces
- Pylon signage
- Entrance to property is shared with a new Trammel Crow residential 180 unit family development (completion date of Q4 2025)
- Co-tenants: Honey Dew Donuts & Luxe Beauty Spa