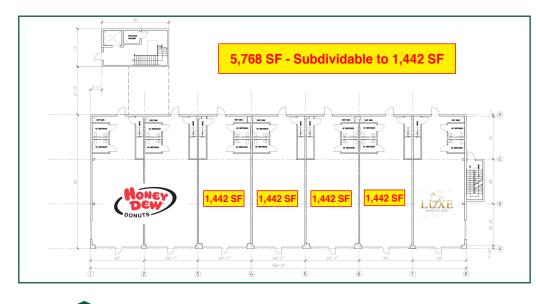

## THE SHOPS ON NEWBURY STREET 5,768 SF SUBDIVIDABLE TO 1,442 SF

130 Newbury Street • Peabody, MA

ARGYLE REALTY

Argyle Realty Gro

**GROUP** 

- For Lease up to 5,768 sf subdividable to 1,442 SF with basement space available for storage
- Parallel visibility to Newbury Street (Route 1)
- Average Daily Traffic: 76,000+ Cars
- 120 parking spaces
- Pylon signage
- Entrance to property is shared with a new Trammel Crow residential 180 unit family development (completion date of Q4 2025)
- Co-tenants: Honey Dew Donuts & Luxe Beauty Spa