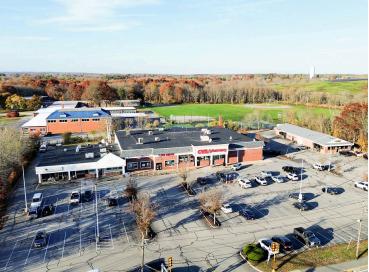

2-17 Sarah's Way is a 31,000 +/- SF neighborhood shopping center located in Fairhaven, MA. This center is anchored by CVS Pharmacy and co-tenants include Tropical Smoothie Cafe, Danny Savery Jiu Jitsu, The Potting Bench and Planlt Eats. This center benefits from great visibility and easy accessibility from Route 6 and Interstate 95. Located in a dense retail corridor, nearby businesses include Walmart, Big Lots, Stop and Shop, Planet Fitness, Jersey Mike's, Dollar Tree, Tractor Supply Company, Auto Zone, Taco Bell and more. With strong visibility, access to pylon signage and ample parking, this neighborhood center is an ideal site for both retail and service-oriented businesses.