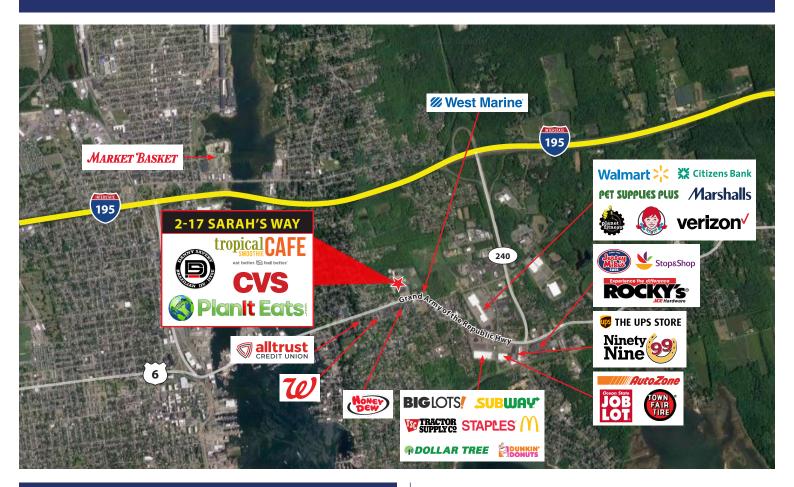

2-17 Sarah's Way is a 31,000 +/- SF neighborhood shopping center located in Fairhaven, MA. This center is anchored by CVS Pharmacy and co-tenants include Tropical Smoothie Cafe, Danny Savery Jiu Jitsu, The Potting Bench and Planlt Eats. This center benefits from great visibility and easy accessibility from Route 6 and Interstate 95. Located in a dense retail corridor, nearby businesses include Walmart, Big Lots, Stop and Shop, Planet Fitness, Jersey Mike's, Dollar Tree, Tractor Supply Company, Auto Zone, Taco Bell and more. With strong visibility, access to pylon signage and ample parking, this neighborhood center is an ideal site for both retail and service-oriented businesses.