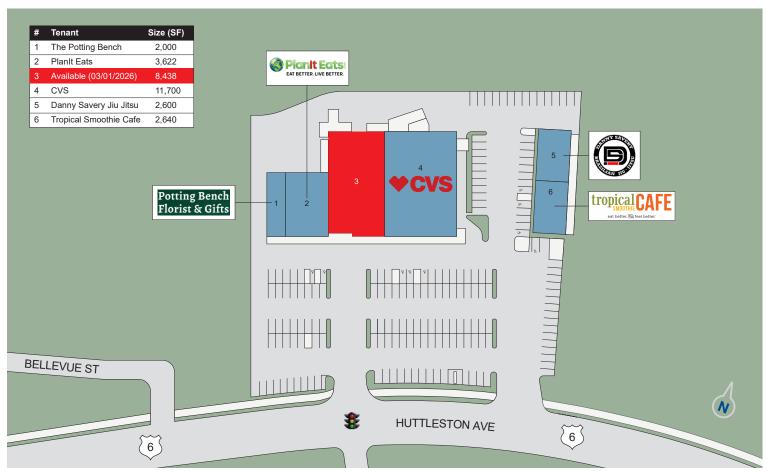

## **Property Information**

Address: 2-17 Sarah's Way Traffic Counts: 13,100 +/- VPD

Fairhaven, MA Huttleston Ave

Available:8,438 +/- SFWater:MunicipalTotal SF:31,000 +/- SFSewer:Municipal

Land Area: 4.06 +/- Acres Gas: Natural

2-17 Sarah's Way is a 31,000 +/- SF neighborhood shopping center located in Fairhaven, MA. This center is anchored by CVS Pharmacy and co-tenants include Tropical Smoothie Cafe, Danny Savery Jiu Jitsu, The Potting Bench and Planlt Eats. This center benefits from great visibility and easy accessibility from Route 6 and Interstate 95. Located in a dense retail corridor, nearby businesses include Walmart, Big Lots, Stop and Shop, Planet Fitness, Jersey Mike's, Dollar Tree, Tractor Supply Company, Auto Zone, Taco Bell and more. With strong visibility, access to pylon signage and ample parking, this neighborhood center is an ideal site for both retail and service-oriented businesses.