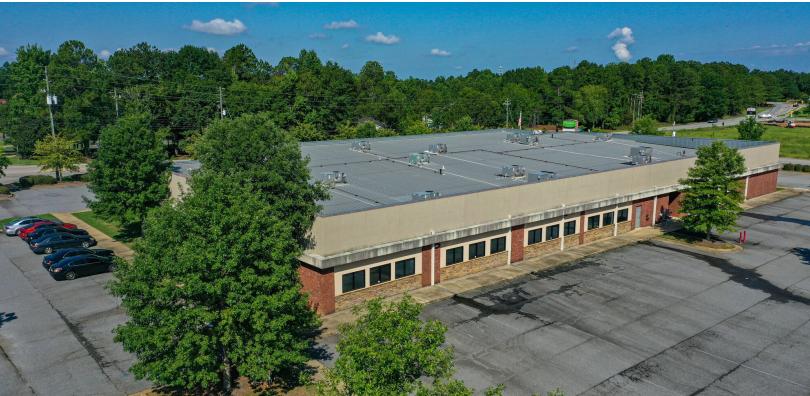

# FOR SALE | FOR LEASE

+/- 25,672 SF | \$4,900,000 Interior Additional Photos

+/- 25,672 SF | \$4,900,000 Exterior Additional Photos

+/- 25,672 SF | \$4,900,000 Local Retailers

+/- 25,672 SF | \$4,900,000 Location Map