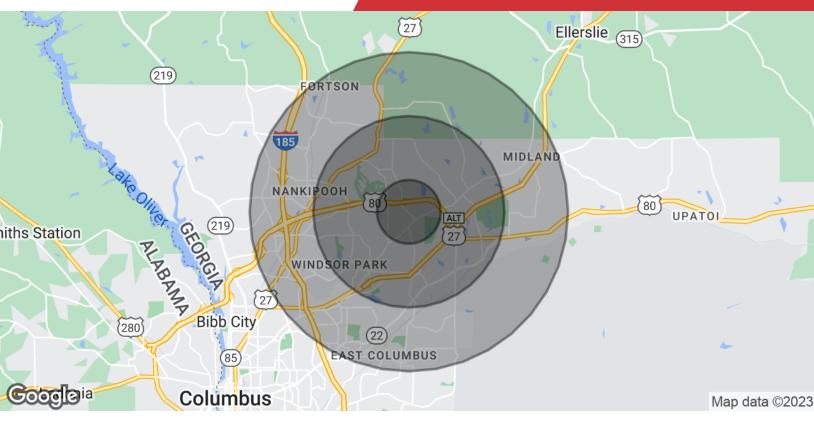

# FOR SALE | FOR LEASE

+/- 25,672 SF | \$4,900,000 Interior Additional Photos

+/- 25,672 SF | \$4,900,000 Exterior Additional Photos

+/- 25,672 SF | \$4,900,000 Local Retailers

+/- 25,672 SF | \$4,900,000 Location Map

+/- 25,672 SF | \$4,900,000 Demographics

| Population                           | 1 Mile              | 3 Miles           | 5 Miles               |
|--------------------------------------|---------------------|-------------------|-----------------------|
| Total Population                     | 5,069               | 42,902            | 87,827                |
| Average Age                          | 35.0                | 34.3              | 35.3                  |
| Average Age (Male)                   | 34.5                | 33.0              | 34.1                  |
| Average Age (Female)                 | 34.8                | 35.7              | 37.5                  |
|                                      |                     |                   |                       |
| Households & Income                  | 1 Mile              | 3 Miles           | 5 Miles               |
| Households & Income Total Households | <b>1 Mile</b> 2,236 | 3 Miles<br>18,302 | <b>5 Miles</b> 36,167 |
|                                      | _                   |                   |                       |
| Total Households                     | 2,236               | 18,302            | 36,167                |