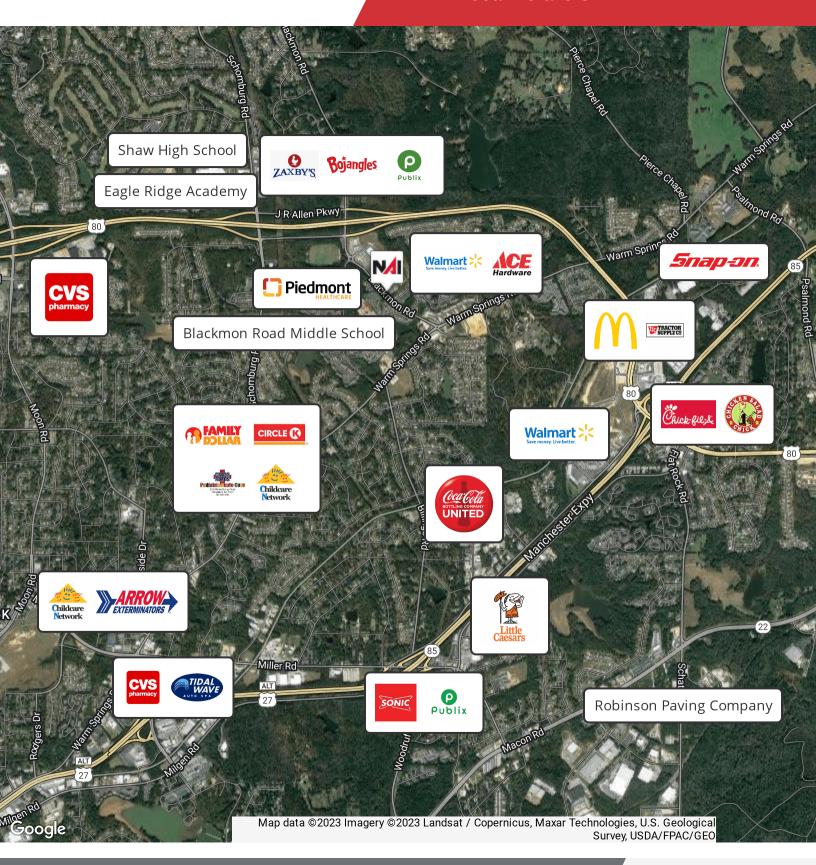

# FOR SALE | FOR LEASE

+/- 25,672 SF | \$4,900,000 Interior Additional Photos

+/- 25,672 SF | \$4,900,000 Exterior Additional Photos

+/- 25,672 SF | \$4,900,000 Local Retailers

+/- 25,672 SF | \$4,900,000 Location Map