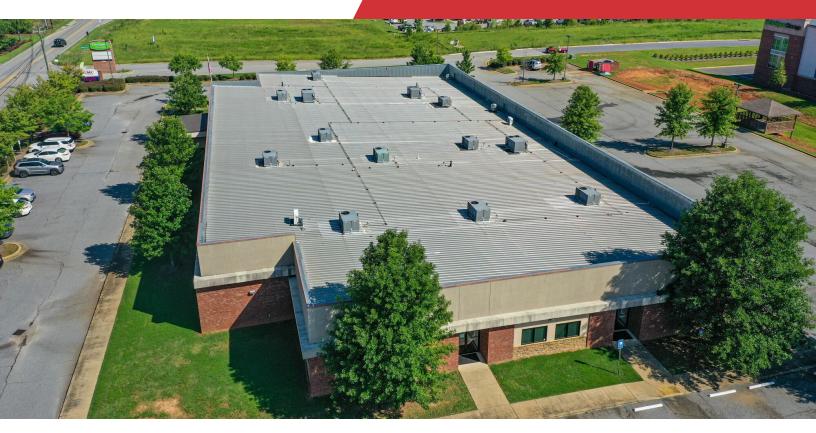

# FOR SALE | FOR LEASE

+/- 25,672 SF | \$4,900,000 Interior Additional Photos

+/- 25,672 SF | \$4,900,000 Exterior Additional Photos

+/- 25,672 SF | \$4,900,000 Local Retailers

+/- 25,672 SF | \$4,900,000 Location Map