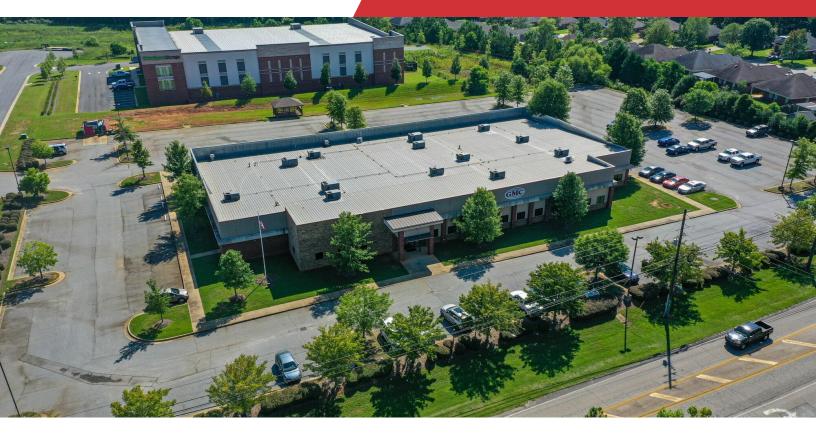

#### **Property Overview**

The building is currently occupied by Georgia Military College through February 2023, the purpose-built office building is ideal for immediate occupancy by a Professional Office, School, or Healthcare Care Provider.

### **Property Description**

Constructed in 2013, the stone and brick building is home to the Columbus Campus of Georgia Military College. The College will continue to use the space until February 2023. The purpose-built office building is ideal for immediate occupancy by a Professional Office, School, or Healthcare Care Provider.

### **Location Description**

Conveniently located in North Columbus off J R Allen Parkway (US Hwy 80) on Blackmon Road, providing easy access to all parts of the Columbus-Phenix City MSA.