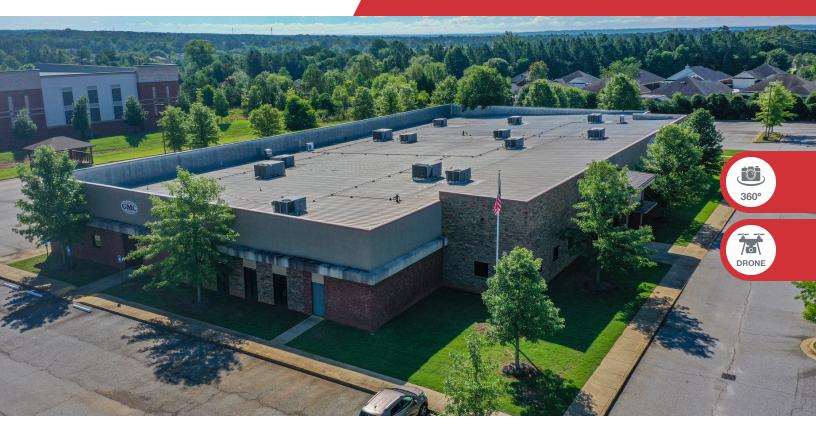

#### **Property Overview**

The building is currently occupied by Georgia Military College through February 2023, the purpose-built office building is ideal for immediate occupancy by a Professional Office, School, or Healthcare Care Provider.

### **Property Description**

Constructed in 2013, the stone and brick building is home to the Columbus Campus of Georgia Military College. The College will continue to use the space until February 2023. The purpose-built office building is ideal for immediate occupancy by a Professional Office, School, or Healthcare Care Provider.